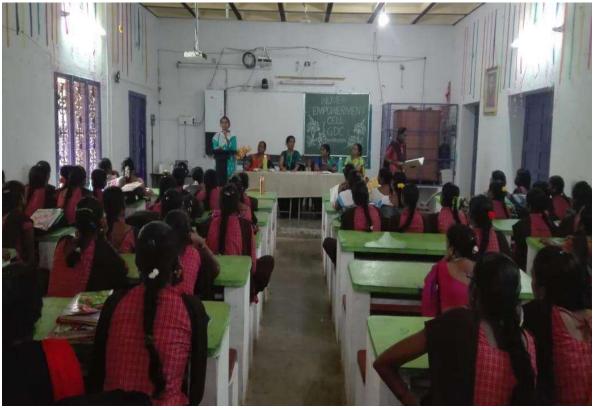

# Circular

Students of 3<sup>rd</sup> BSC MPCS, MPC, and BCOM CA are instructed that the Magic Bus Foundation and our college will be conducting a training program on soft skills. This program will run from 22<sup>nd</sup> to 29<sup>th</sup> August 2022 for one week. The aim of this training program is to improve communication skills, work collaboration, time management and leadership skills of students. These skills will place a crucial role in job roles like customer service, management, and team work oriented. So all final year students utilise this opportunity and enroll as many as possible.

After the completion of 24 hrs training program, we conducted Job mela . During the inaugural session, Mr.M Madhusudhar Verma the principal of Government degree college Naidupeta motivated the aspirants to be more focused on their future, next followed by the coordinator and placement officer encouraging the students to be more serious and make use of the opportunity wisely.