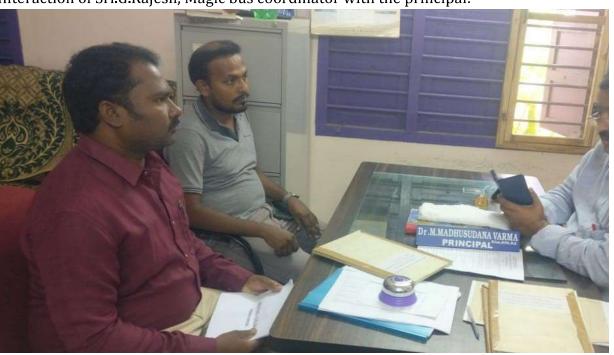

PRINCIPAL
Govt. Degree College
NADUPET, SPSR Nellore Dt

Interaction of Sri.G.Rajesh, Magic bus coordinator with the principal:

Magic bus India foundation was established in 2001, works with children and young people from underserved communities, taking them from a childhood full of challenges to a life with meaningful livelihood. We equip young people with the skills and knowledge they need to grow up and move out of poverty.