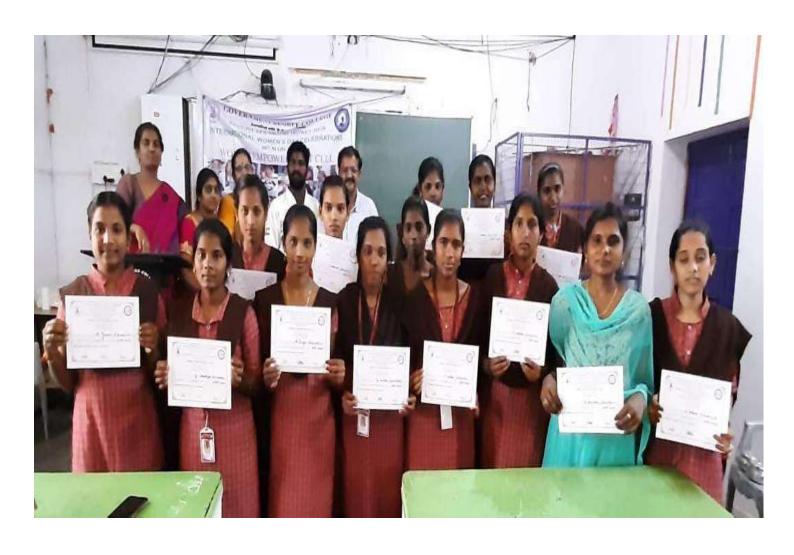

# Soft Skills

Affiliated to Vikrama Simhapuri University Reaccredited by NAAC with "B' Tirupathi Dist- 524126, ANDHRA PRADESH

RC. No:Misc/01/2021-22

Date: 10-08-2022

# Circular

Students of 3<sup>rd</sup> BSC MPCS, MPC, and BCOM CA are instructed that the Magic Bus Foundation and our college will be conducting a training program on soft skills. This program will run from 22<sup>nd</sup> to 29<sup>th</sup> August 2022 for one week. The aim of this training program is to improve communication skills, work collaboration, time management and leadership skills of students. These skills will place a crucial role in job roles like customer service, management, and team work oriented. So all final year students utilise this opportunity and enroll as many as possible.

After the completion of 24 hrs training program, we conducted Job mela . During the inaugural session, Mr.M Madhusudhar Verma the principal of Government degree college Naidupeta motivated the aspirants to be more focused on their future, next followed by the coordinator and placement officer encouraging the students to be more serious and make use of the opportunity wisely.