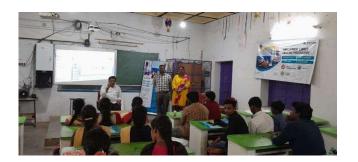

school and their education is optimized. As these children become adults Magic Bus will work with them to ensure they have the right employability skills, get jobs and contribute to their communities.

After the completion of 24 hrs training program, we conducted Job mela . During the inaugural session, Mr.M Madhusudhar Verma the principal of Government degree college Naidupeta motivated the aspirants to be more focused on their future, next followed by the coordinator and placement officer encouraging the students to be more serious and make use of the opportunity wisely.

# **Students Report**

We enrolled the students and formed a batch then we started the training sessions for a week.

The training program started from 22-08-2022 and ended on 29-08-2022

Day 1: Activities and pics













Day 2 Activity and photos





**Day 3 Photos** 





Day 4 Photos





# Day 5 photos





Day 6:



Day 7:



# **Attendance Sheet:**

ALSTOM

### MAGIC BUS INDIA FOUNDATION TRAINING SESSIONS

|     |                       | Qualificati                           |            |                                         |