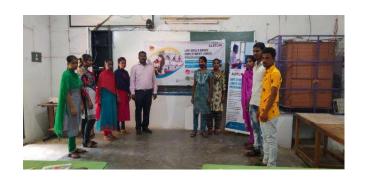

After the completion of 24 hrs training program, we conducted Job mela . During the inaugural session, Mr.M Madhusudhar Verma the principal of Government degree college Naidupeta motivated the aspirants to be more focused on their future, next followed by the coordinator and placement officer encouraging the students to be more serious and make use of the opportunity wisely.