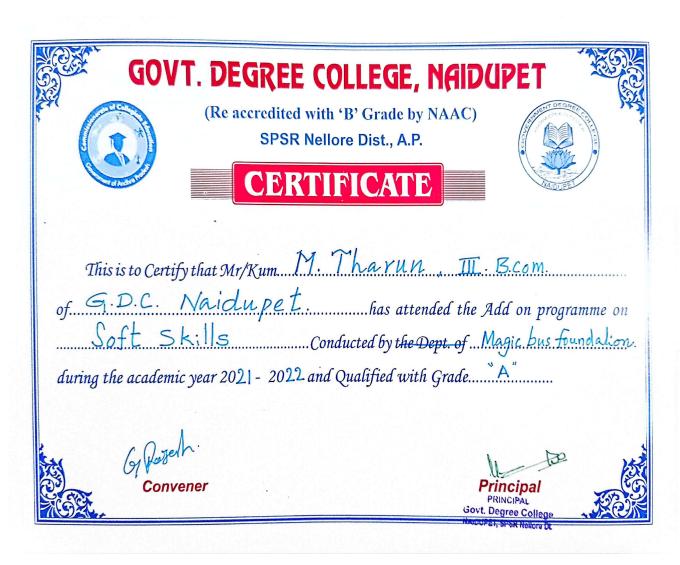

# Soft Skills

Affiliated to Vikrama Simhapuri University Reaccredited by NAAC with "B' Tirupathi Dist- 524126, ANDHRA PRADESH

RC. No:Misc/01/2021-22

Date: 10-08-2022