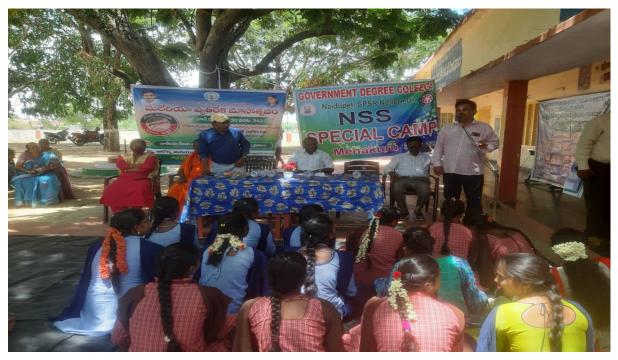

#### **Awareness on Human Rights**

| 1. Name of the Activity            | Awareness on Human Rights, Beedi Colony, Naidupeta. |  |
|------------------------------------|-----------------------------------------------------|--|
| 2. Date                            | 16-08-2022                                          |  |
| 3.Organised by                     | Department of Political science                     |  |
| 4. Number of Students participated | 10                                                  |  |
| 5. Number of faculty involved      | 02                                                  |  |

#### **Brief Report:**

The Department of Political science organised the programme awareness on Human Rights in Naidupeta. The students educated the public about the rights they can exercise. The students empowered the people towards active citizenship.

#### **Outcomes:**

The people are educated about their rights like Right to Education, Right to Freedom.

Naidupet

16-08-2022

From,
Department of Political Science
Government Degree College,
Naidupet.

To The Principal Government Degree College Naidupet.