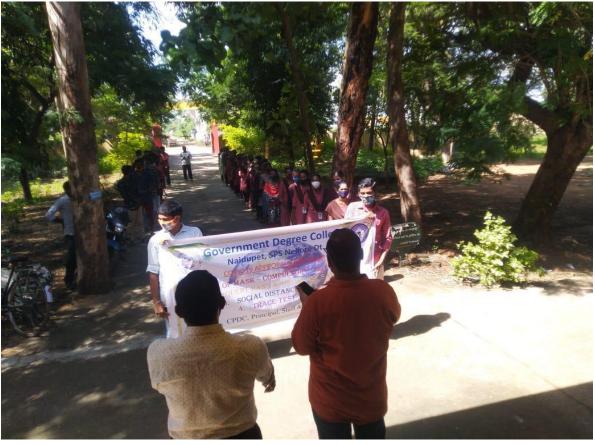

### 1.CLEAN INDIA

| 1. Name of the Activity            | CLEAN INDIA, L.A Sagaram, Naidupet. |
|------------------------------------|-------------------------------------|
| 2. Date                            | 19-10-2022                          |
| 3.Organised by                     | NSS                                 |
| 4. Number of Students participated | 46                                  |
| 5. Number of faculty involved      | 10                                  |

#### **Brief report:**

THE NSS Unit of the college organised CLEAN INDIA Programme an initiative of Indian Government. In this connection the students of the college massively collected plastic wastage from the areas L.A Sagaram, Lothuvanigunta and Beedi colony. The collected plastic waste was nearly 100 kg. The collected waste was handed to Municipality of Naidupeta.

#### **Outcomes:**

The areas L.A.Sagaram, Lothuvanigunta and Beedi colony are Plastic free.

The areas were environment Friendly.