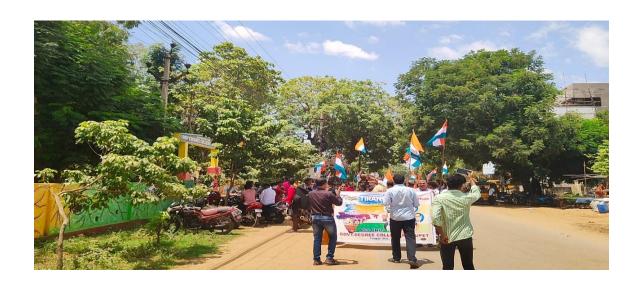

### **THIRANGA RALLEY**

| 1. Name of the Activity            | Thiranga Ralley,at L.A Sagaram |  |
|------------------------------------|--------------------------------|--|
| 2. Date                            | 12-08-2022                     |  |
| 3.Organised by                     | NSS and Department of History  |  |
| 4. Number of Students participated | 25                             |  |
| 5. Number of faculty involved      | 15                             |  |

#### **Aim & Objectives:**

To imbibe the feeling of patriotism in the hearts of the people.

To promote awareness about tri colour.

To celebrate 75 years of Independence

#### **Brief Report:**

As part of Azadi ka Amrit Mahosthav NSS team conducted rally to promote patriotism among the students. All the students and staff participated in the activity and celebrated the India's 75<sup>th</sup> Independence Day. This rally makes us all to remember the freedom fighters of our country and the sacrifice they made to make India Independent.