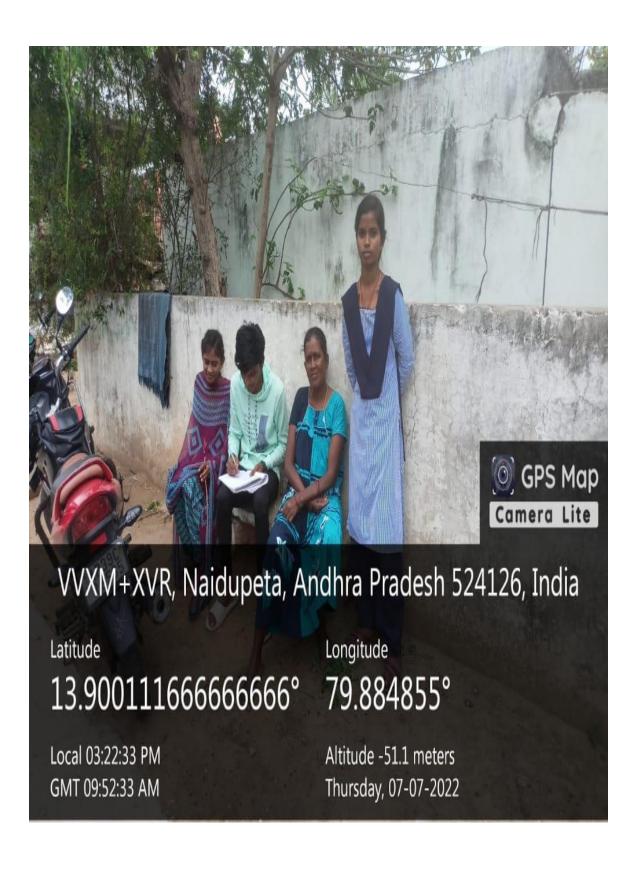

#### **MENSTRUAL HYGIENE**

| 1. Name of the Activity            | Menstrual Hygiene at L.A Sagaram |
|------------------------------------|----------------------------------|
| 2. Date                            | 30=07=2022                       |
| 3.Organised by                     | NSS                              |
| 4. Number of Students participated | 10                               |
| 5. Number of faculty involved      | 02                               |

#### **Brief Report:**

The Department of Mathematics organised Menstrual Hygiene programme in the nearby area LA Sagaram. The students and the staff explained girls about Menstrual Hygiene and to use quality sanitary Napkins. The students also explained safe disposal of sanitary napkins

#### **Outcomes:**

The girls were educated about Menstrual hygiene

The girls are awared to use sanitary napkins.

Naidupet

30-07-2022

From, Department of Mathematics Government Degree College, Naidupet.

To The Principal Government Degree College Naidupet.