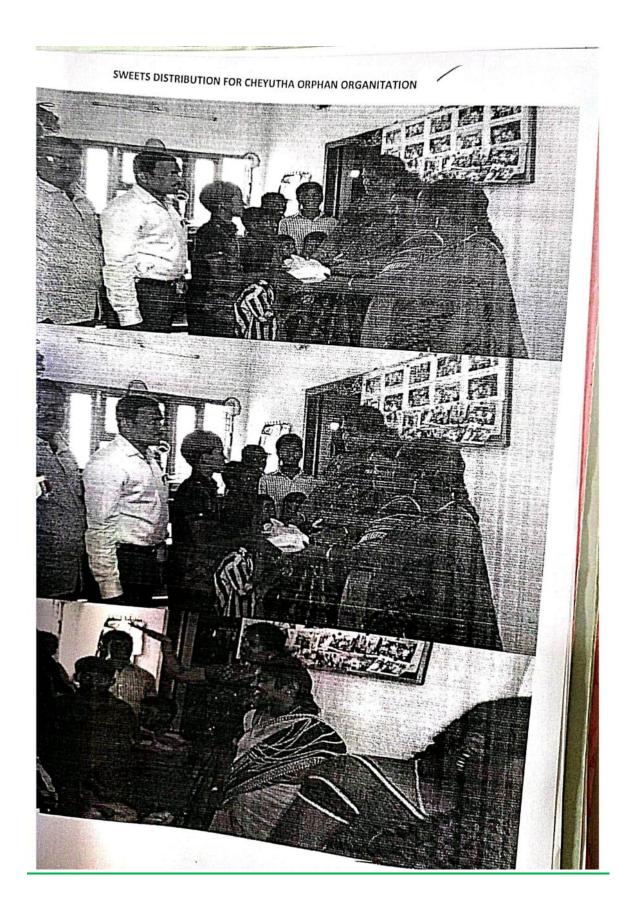

### Plantation in ZPHS, Menakuru

| 1. Name of the Activity            | Tree Plantation at ZPHS School, Menakuru |
|------------------------------------|------------------------------------------|
| 2. Date                            | 23-08-2022                               |
| 3.Organised by                     | NSS                                      |
| 4. Number of Students participated | 15                                       |
| 5. Number of faculty involved      | 03                                       |