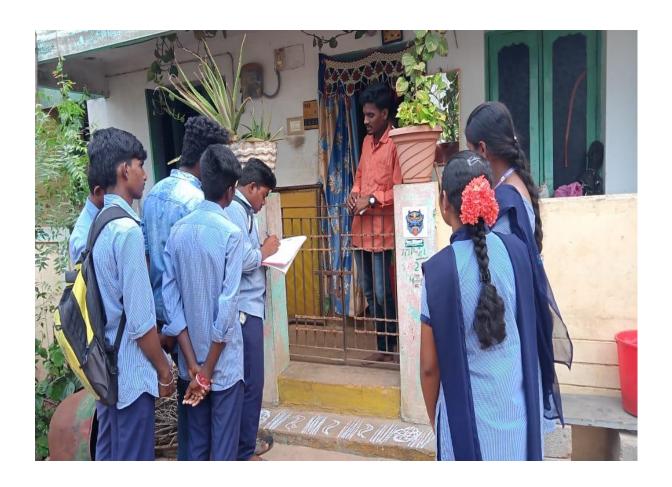

#### **JAGO GRAHAK JAGO**

| 1. Name of the Activity            | Jago grahak jago at Beedi Colony, Naidupet. |
|------------------------------------|---------------------------------------------|
| 2. Date                            | 27-07-2022                                  |
| 3.Organised by                     | Department of Commerce                      |
| 4. Number of Students participated | 25                                          |
| 5. Number of faculty involved      | 02                                          |

#### **Brief Report:**

The Department of commerce organises the programme awareness on consumer Rights at Beedi Colony Naidupeta. The students educated the public about the rights a consumer has like Right to safety, Right to information.