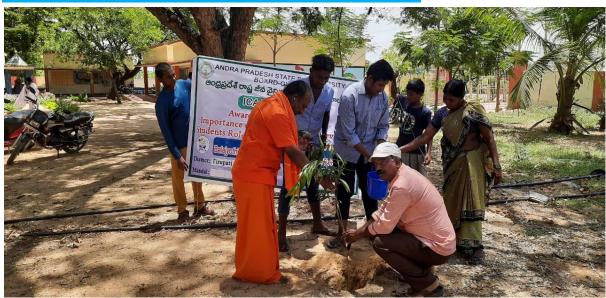

### Plantation in ZPHS, Menakuru

| 1. Name of the Activity            | Tree Plantation at ZPHS School, Menakuru |
|------------------------------------|------------------------------------------|
| 2. Date                            | 23-08-2022                               |
| 3.Organised by                     | NSS                                      |
| 4. Number of Students participated | 15                                       |
| 5. Number of faculty involved      | 03                                       |

#### **Objectives:**

To raise awareness to the society and students towards the importance of planting and saving trees

To express our concern to the environment,

To promote environmental values and Institutional Social responsibility.

#### **Brief Report:**

The NSS Unit of the college planted trees in Zilla Parishad School, Menakuru. The NSS voluntaries and the students of different classes in the school were given saplings to plant in and around the school campus, and the remaining saplings were planted in the local areas around the school. After planting saplings, the NSS Coordinator Dr.Poorna Chandra gave a speech on why planting trees can prove to be beneficial for the environment.

#### **Outcomes:**

The campus was clean green and eco-friendly.