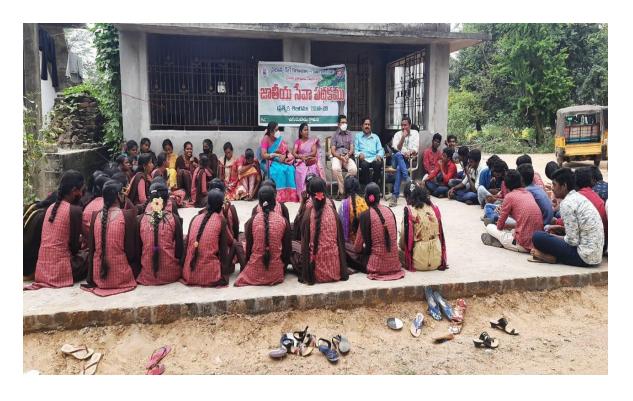

#### **MENSTRUAL HYGIENE**

| 1. Name of the Activity            | Menstrual Hygiene at L.A Sagaram |
|------------------------------------|----------------------------------|
| 2. Date                            | 30=07=2022                       |
| 3.Organised by                     | NSS                              |
| 4. Number of Students participated | 10                               |
| 5. Number of faculty involved      | 02                               |

#### **Brief Report:**

The Department of Mathematics organised Menstrual Hygiene programme in the nearby area LA Sagaram. The students and the staff explained girls about Menstrual Hygiene and to use quality sanitary Napkins. The students also explained safe disposal of sanitary napkins

#### **Outcomes:**

The girls were educated about Menstrual hygiene

The girls are awared to use sanitary napkins.

Naidupet

30-07-2022

From, Department of Mathematics Government Degree College, Naidupet.

To The Principal Government Degree College Naidupet.