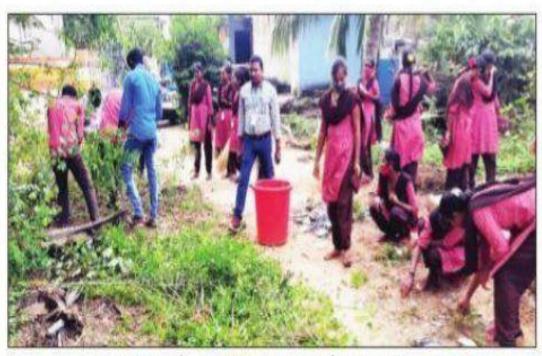

### 1.CLEAN INDIA

| 1. Name of the Activity            | CLEAN INDIA, L.A Sagaram, Naidupet. |
|------------------------------------|-------------------------------------|
| 2. Date                            | 19-10-2022                          |
| 3.Organised by                     | NSS                                 |
| 4. Number of Students participated | 46                                  |
| 5. Number of faculty involved      | 10                                  |

#### **Objectives:**

To make the surroundings of the college clean

To make nearby area Plastic Free.

#### **Brief report:**

THE NSS Unit of the college organised CLEAN INDIA Programme an initiative of Indian Government. In this connection the students of the college massively collected plastic wastage from the areas L.A Sagaram, Lothuvanigunta and Beedi colony. The collected plastic waste was nearly 100 kg. The collected waste was handed to Municipality of Naidupeta.

#### **Outcomes:**

The areas L.A.Sagaram, Lothuvanigunta and Beedi colony are Plastic free.

The areas were environment Friendly.