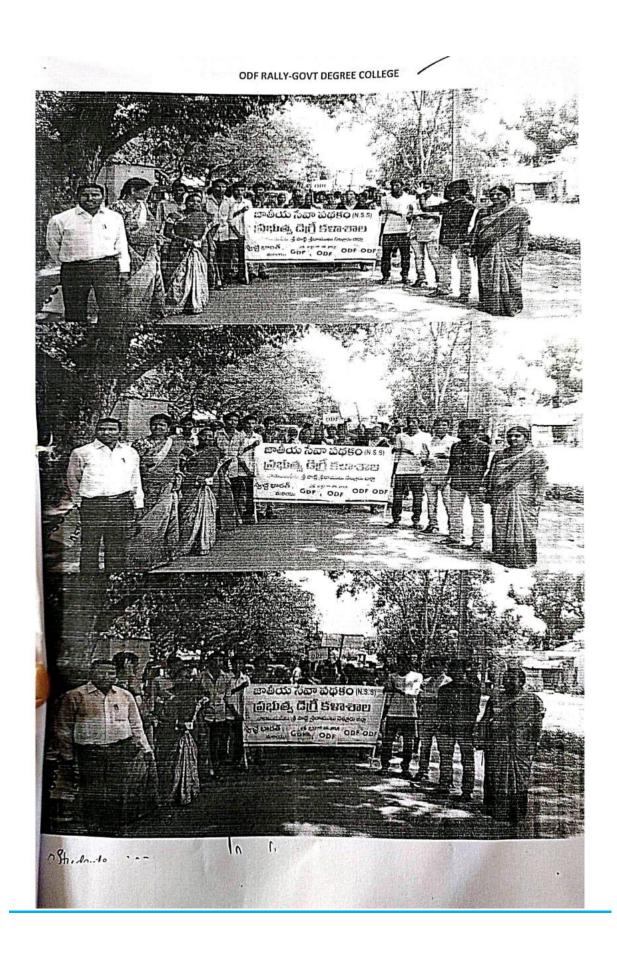

|  |  |
| 4. Number of Students participated | 25                         |  |  |
| 5. Number of faculty involved      | 07                         |  |  |

#### **Objectives:**

To aware the rural public about the need of Toilet usage.

To know people about Swatch Bharath Abhiyan.

#### **Brief Report:**

The NSS unit of the college in the nearby area L.A Sagaram conducted Open Defication free Rally to make people aware the use of Toilets and open defication leads to unclean and unhealthy environment. The students also educated the public about Swatch Bharath Abhiyan.

#### **Outcomes:**

The inhabitants of the area were very much awared about the need of Toilets and use of them.

This rally brought a change among the rural people about the importance and usage of Home toilets.





# GOVT. DEGREE COLLEGE, NAIDUPET



Date: 31-07-2018

It is to inform that all the students and staff members are instructed to attend the meeting at Room No: 5 on 01-08-2018 on the occasion of "SWATCHA" PAKWADA.". Meeting time 3:00 PM.

Signature of Co-ordinator

N.S.S. PROGRAMME OFFICER, GD.O. MAYUDUPAY 524 126, C. SPOR MELLORE DT Signature of the Principal

PRINCIPAL V C Govt. Degree College NAMUPET, SPSR Nellore DL

## GOVT DEGREE COLLEGE, NAIDUPETA, SPSR NELLORE

#### NSS UNIT

#### ODF RALLY

#### STUDENT ATTENDENCE

| S.NO  | NAME                            | CLASS            | SINGNATURE      |
|-------|---------------------------------|------------------|-----------------|
| 1     | G. Vasundhara                   | Isb.com (ca)     | G. Lacus        |
| 2.    | SK. SALMA