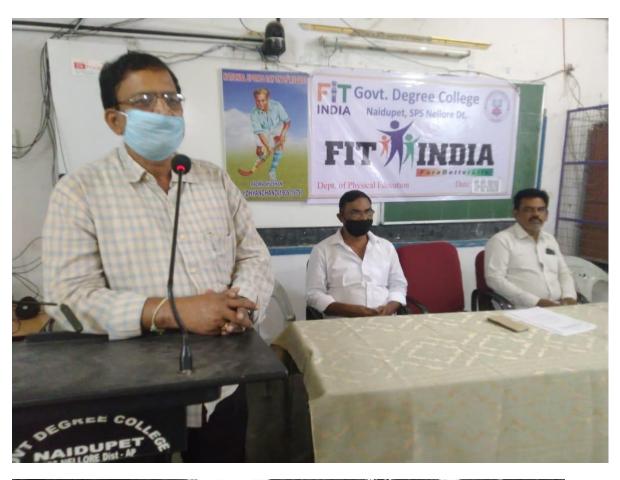

### **THIRANGA RALLEY**

| 1. Name of the Activity            | Thiranga Ralley,at L.A Sagaram |  |
|------------------------------------|--------------------------------|--|
| 2. Date                            | 12-08-2022                     |  |
| 3.Organised by                     | NSS and Department of History  |  |
| 4. Number of Students participated | 25                             |  |
| 5. Number of faculty involved      | 15                             |  |

#### **Aim & Objectives:**

To imbibe the feeling of patriotism in the hearts of the people.

To promote awareness about tri colour.

To celebrate 75 years of Independence

#### **Brief Report:**

As part of Azadi ka Amrit Mahosthav NSS team conducted rally to promote patriotism among the students. All the students and staff participated in the activity and celebrated the India's 75<sup>th</sup> Independence Day. This rally makes us all to remember the freedom fighters of our country and the sacrifice they made to make India Independent.