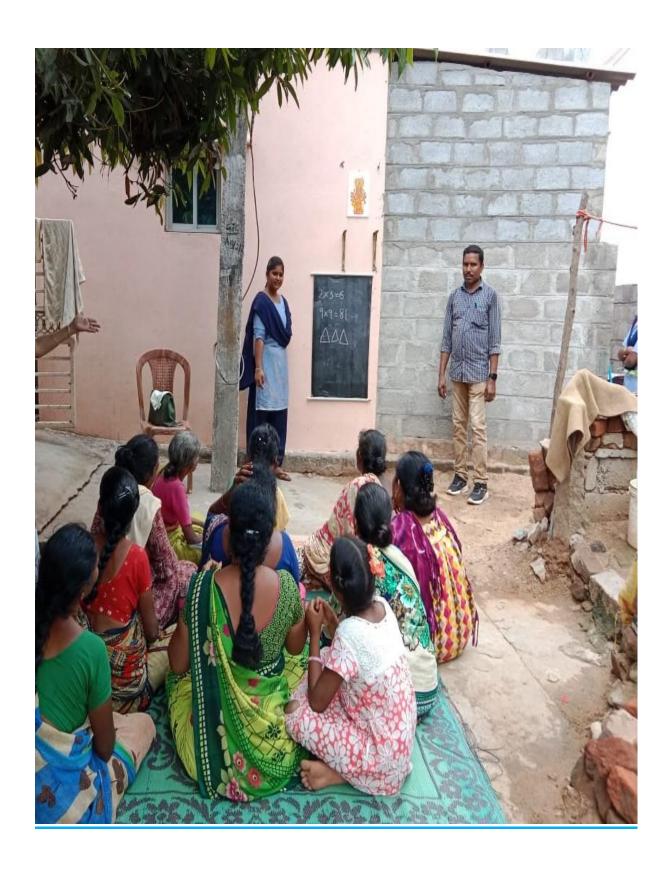

#### **MENSTRUAL HYGIENE**

| 1. Name of the Activity            | Menstrual Hygiene at L.A Sagaram |
|------------------------------------|----------------------------------|
| 2. Date                            | 30=07=2022                       |
| 3.Organised by                     | NSS                              |
| 4. Number of Students participated | 10                               |
| 5. Number of faculty involved      | 02                               |

#### **Brief Report:**

The Department of Mathematics organised Menstrual Hygiene programme in the nearby area LA Sagaram. The students and the staff explained girls about Menstrual Hygiene and to use quality sanitary Napkins. The students also explained safe disposal of sanitary napkins

#### **Outcomes:**

The girls were educated about Menstrual hygiene

The girls are awared to use sanitary napkins.

Naidupet

30-07-2022

From, Department of Mathematics Government Degree College, Naidupet.

To The Principal Government Degree College Naidupet.