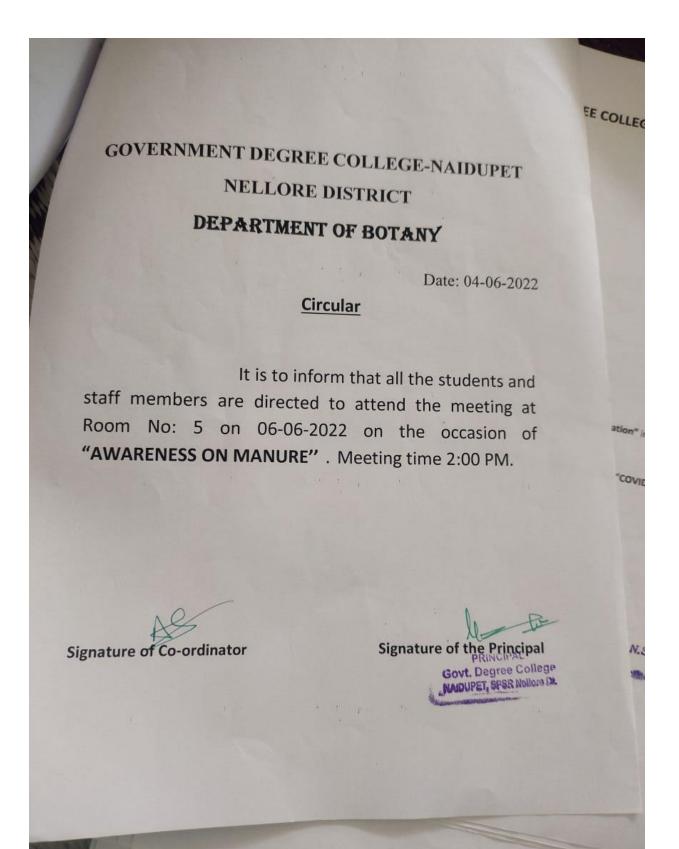

Thanking you sir.

Yours faithfully

Department of Mathematics

LECTURER IN MATHEMATICS

Govt. Dronge College

Govt. Dronge College

Naidupel, 373 Nellore(Dist)

Circular

Date:29-07-2022

The Department of Mathematics is organising a programme on Menstrual Hygiene in L.A Sagaram .All the girl students in the college are requested to assemble in Room no 5 at 3 pm to discuss the activity of the programme.