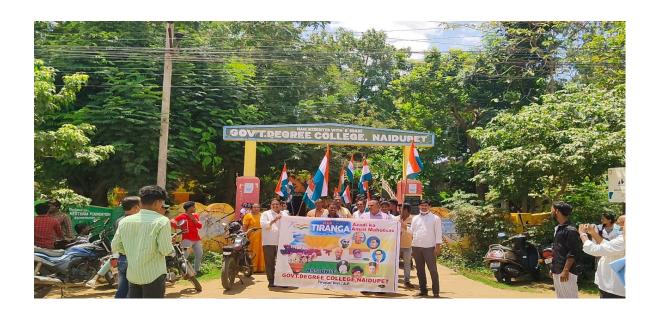

### **THIRANGA RALLEY**

| 1. Name of the Activity            | Thiranga Ralley,at L.A Sagaram |  |
|------------------------------------|--------------------------------|--|
| 2. Date                            | 12-08-2022                     |  |
| 3.Organised by                     | NSS and Department of History  |  |
| 4. Number of Students participated | 25                             |  |
| 5. Number of faculty involved      | 15                             |  |

#### **Aim & Objectives:**

To imbibe the feeling of patriotism in the hearts of the people.

To promote awareness about tri colour.

To celebrate 75 years of Independence

#### **Brief Report:**

As part of Azadi ka Amrit Mahosthav NSS team conducted rally to promote patriotism among the students. All the students and staff participated in the activity and celebrated the India's 75<sup>th</sup> Independence Day. This rally makes us all to remember the freedom fighters of our country and the sacrifice they made to make India Independent.