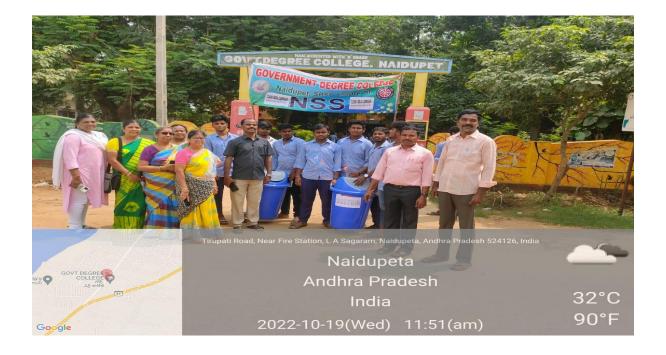

### 1.CLEAN INDIA

| 1. Name of the Activity            | CLEAN INDIA, L.A Sagaram, Naidupet. |
|------------------------------------|-------------------------------------|
| 2. Date                            | 19-10-2022                          |
| 3.Organised by                     | NSS                                 |
| 4. Number of Students participated | 46                                  |
| 5. Number of faculty involved      | 10                                  |

#### **Objectives:**

To make the surroundings of the college clean

To make nearby area Plastic Free.

#### **Brief report:**

THE NSS Unit of the college organised CLEAN INDIA Programme an initiative of Indian Government. In this connection the students of the college massively collected plastic wastage from the areas L.A Sagaram, Lothuvanigunta and Beedi colony. The collected plastic waste was nearly 100 kg. The collected waste was handed to Municipality of Naidupeta.

#### **Outcomes:**

The areas L.A.Sagaram, Lothuvanigunta and Beedi colony are Plastic free.

The areas were environment Friendly.