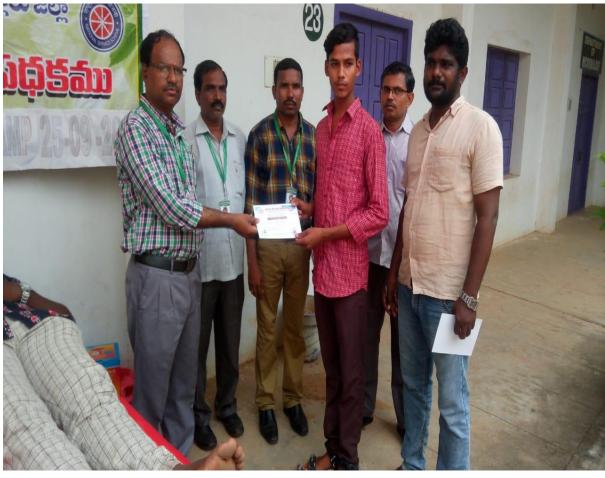

Signature of Co-ordinator

N.S.S. PROGRAMME OFFICER, GD.C., MAYIBUFET 524 126,

SPSR NELLORE DT

Signatureoft

PRINCIPAL Govt. Degree College NAJUUPET, SPSR Nellore Dt

Name of the activity: Plastic Awareness Program