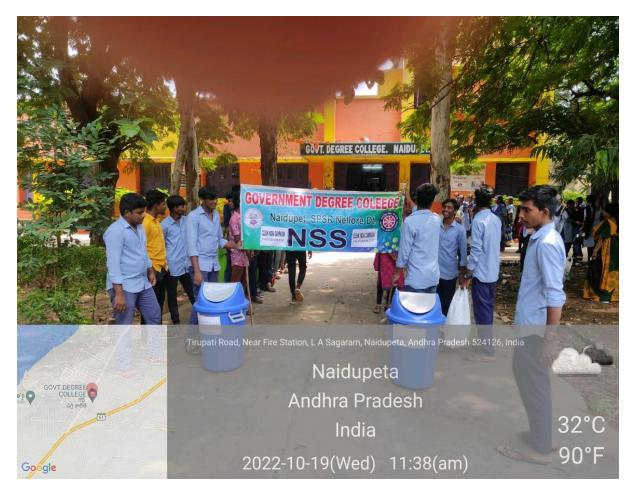

### 1.CLEAN INDIA

| 1. Name of the Activity            | CLEAN INDIA, L.A Sagaram, Naidupet. |
|------------------------------------|-------------------------------------|
| 2. Date                            | 19-10-2022                          |
| 3.Organised by                     | NSS                                 |
| 4. Number of Students participated | 46                                  |
| 5. Number of faculty involved      | 10                                  |

#### **Objectives:**

To make the surroundings of the college clean

To make nearby area Plastic Free.

#### **Brief report:**

THE NSS Unit of the college organised CLEAN INDIA Programme an initiative of Indian Government. In this connection the students of the college massively collected plastic wastage from the areas L.A Sagaram, Lothuvanigunta and Beedi colony. The collected plastic waste was nearly 100 kg. The collected waste was handed to Municipality of Naidupeta.

#### **Outcomes:**

The areas L.A.Sagaram, Lothuvanigunta and Beedi colony are Plastic free.

The areas were environment Friendly.