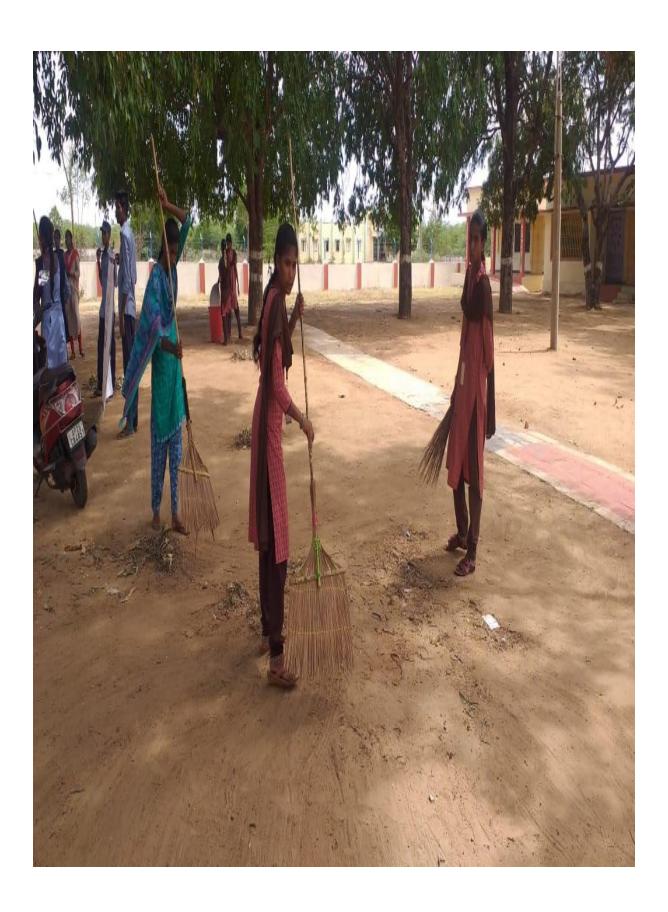

### 1.CLEAN INDIA

| 1. Name of the Activity            | CLEAN INDIA, L.A Sagaram, Naidupet. |
|------------------------------------|-------------------------------------|
| 2. Date                            | 19-10-2022                          |
| 3.Organised by                     | NSS                                 |
| 4. Number of Students participated | 46                                  |
| 5. Number of faculty involved      | 10                                  |

#### **Brief report:**

THE NSS Unit of the college organised CLEAN INDIA Programme an initiative of Indian Government. In this connection the students of the college massively collected plastic wastage from the areas L.A Sagaram, Lothuvanigunta and Beedi colony. The collected plastic waste was nearly 100 kg. The collected waste was handed to Municipality of Naidupeta.