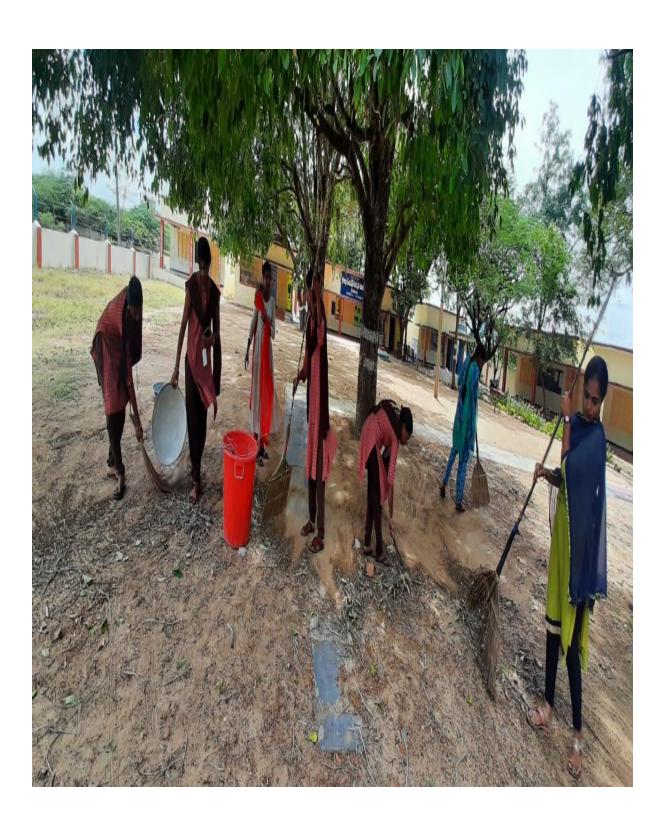

### 1.CLEAN INDIA

| 1. Name of the Activity            | CLEAN INDIA, L.A Sagaram, Naidupet. |
|------------------------------------|-------------------------------------|
| 2. Date                            | 19-10-2022                          |
| 3.Organised by                     | NSS                                 |
| 4. Number of Students participated | 46                                  |
| 5. Number of faculty involved      | 10                                  |

#### **Objectives:**

To make the surroundings of the college clean

To make nearby area Plastic Free.

#### **Brief report:**

THE NSS Unit of the college organised CLEAN INDIA Programme an initiative of Indian Government. In this connection the students of the college massively collected plastic wastage from the areas L.A Sagaram, Lothuvanigunta and Beedi colony. The collected plastic waste was nearly 100 kg. The collected waste was handed to Municipality of Naidupeta.

#### **Outcomes:**

The areas L.A.Sagaram, Lothuvanigunta and Beedi colony are Plastic free.

The areas were environment Friendly.