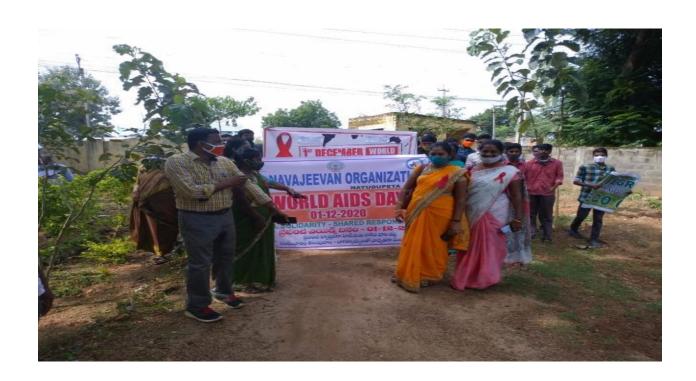

|     |            | application           | Balaji Green city, Naidupeta            |
|-----|------------|-----------------------|-----------------------------------------|
| 21  | 22-02-2021 | Commerce              | Awareness on Sole Trade Business,       |
|     |            |                       | Beedi colony, Naidupet                  |
| 22  | 17-02-2021 | Department of         | Awareness on Government schemes,        |
|     |            | Economics             | Beedi colony, Naidupeta                 |
| 23  | 31-12-2020 | NSS                   | Tree plantation at Chigurupadu village  |
| 24  | 31-12-2020 | NSS                   | Streets cleaning at Chigurupadu village |
| 25  | 30-12-2020 | NSS                   | Sramadanam at chigurupadu village       |
| 26  | 29-12-2020 | NSS                   | Awareness on Vaccination, at Fire       |
|     |            |                       | station street, Naidupeta.              |
| 27  | 14-12-2020 | NSS                   | Covid 19 Awareness Rally, Fire station  |
|     |            |                       | street, Naidupeta                       |
| 28  | 11-12-2020 | NSS                   | FIT INDIA, L.A Sagaram, Naidupeta       |
| 29  | 1-12-2020  | NSS                   | AIDS Awareness Rally, L.A Sagaram,      |
|     |            |                       | Naidupet                                |
| 30  | 24-01-2020 | NSS                   | Girl Child Protection Awareness         |
|     |            |                       | programme, Beedi Colony, Naidupet       |
| 31  | 2020       | English Department    | YouTube videos on Communication         |
|     |            |                       | skills.                                 |
| 32  | 25-09-2019 | NSS                   | Blood Donation                          |
| 33  | 11-09-2019 | NSS                   | Awareness on Fitness by Bicycle Rally,  |
|     |            |                       | Naidupet                                |
| 34. | 01-02-2019 | NSS                   | Janmabhumi Fire station road, Naidupet  |
| 35  | 04-12-2018 | NSS                   | Blood Donation camp                     |
| 36  | 01-12-2018 | NSS                   | AIDS Awareness Rally, L.A Sagaram,      |
|     |            |                       | Naidupet                                |
| 37  | 22-11-2018 | Mathematics and Women | Sweet Distribution for cheyutha         |
|     |            | empowerment           | organisation, Naidupeta                 |
| 38  | 15-10-2018 | NSS                   | Domalapai Dandayatra, L.A Sagaram,      |
|     |            |                       | Naidupeta                               |
| 39  | 01-10-2018 | Mathematics and Women | Fruits and Biscuits distribution in old |
|     |            | empowerment           | age home, Naidupeta                     |
| 40  | 01-08-2018 | NSS                   | Swatcha pakwada Beedi Colony,           |
|     |            |                       | Naidupet                                |
| 41  | 28-07-2018 | NSS                   | Open Defecation Free Rally, L.A         |
|     |            |                       | Sagaram, Naidupet.                      |