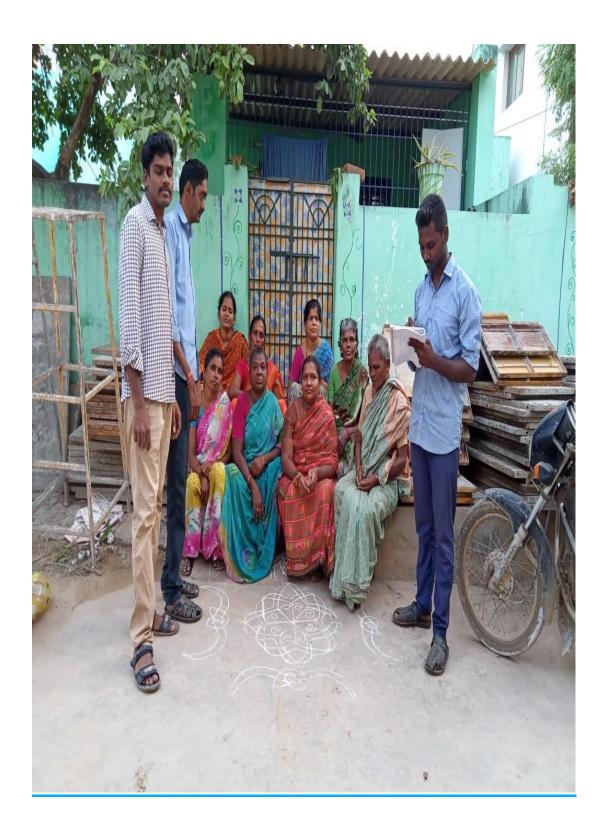

### 1.CLEAN INDIA

| 1. Name of the Activity            | CLEAN INDIA, L.A Sagaram, Naidupet. |
|------------------------------------|-------------------------------------|
| 2. Date                            | 19-10-2022                          |
| 3.Organised by                     | NSS                                 |
| 4. Number of Students participated | 46                                  |
| 5. Number of faculty involved      | 10                                  |

#### **Objectives:**

To make the surroundings of the college clean

To make nearby area Plastic Free.

#### **Brief report:**

THE NSS Unit of the college organised CLEAN INDIA Programme an initiative of Indian Government. In this connection the students of the college massively collected plastic wastage from the areas L.A Sagaram, Lothuvanigunta and Beedi colony. The collected plastic waste was nearly 100 kg. The collected waste was handed to Municipality of Naidupeta.

#### **Outcomes:**

The areas L.A.Sagaram, Lothuvanigunta and Beedi colony are Plastic free.

The areas were environment Friendly.