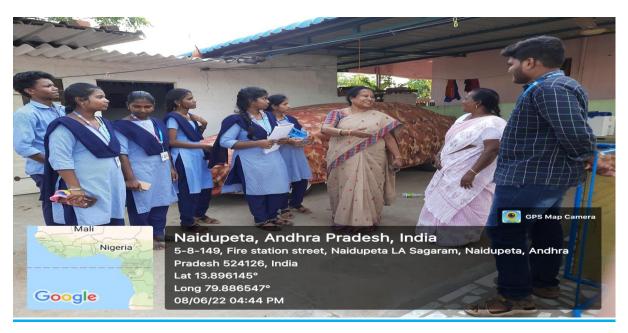

| 08-06-2022                 |  |
| 3.Organised by                     | Department of Chemistry    |  |
| 4. Number of Students participated | 10                         |  |
| 5. Number of faculty involved      | 02                         |  |

#### **Objectives:**

To make people aware about the disadvantages of using plastic.

To make people a habit of carrying their own jute bags

#### **Brief Report:**

The Department of Chemistry organised PLASTIC AWARENESS PROGRAMME at Fire station street. The students explained the villagers about how plastic usage spoils the environment and Health. The students advised the people to carry their own jute bags while going foe shopping.

#### **OUTCOMES:**

The people were educated about the disadvantages of using plastic







#### GOVERNMENT DEGREE COLLEGE

(Re-accredited by NAAC with Grade "B") Naidupet-524126, SPSR Nellore Dist.,



Naidupet

07-06-2022

From,

Department of Chemistry Government Degree College, Naidupet.

To The Principal Government Degree College Naidupet.

Respected sir,

Sub: Request for conducting extension activity "Awareness on Plastic usage at Fire station street Naidupeta. - Reg

The Department of chemistry proposed to conduct an extension activity on "Awareness on Plastic". Please grant us permission.

Thanking you sir.

PRINCIPAL

Jovt. Degree College NANUPET, SPSR Nellore D:

Yours faithfully

Department of Chemistry

## DEPARTMENT OF CHEMISTRY

Circular

Date:07-06-2022

The Department Chemistry of the college is organising a programme on Plastic usage at fire station street