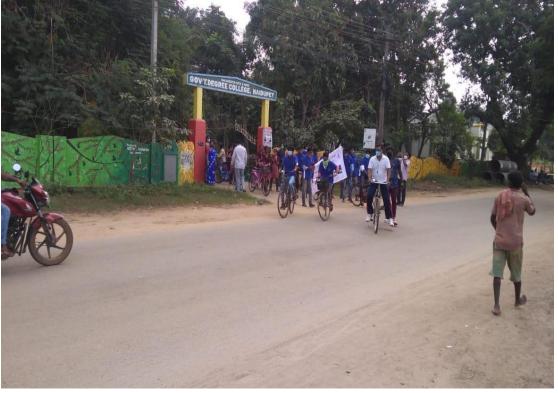

Signature of Co-ordinator

N.S.S. PROGRAMME OFFICER, GD.C., MAYIBUFET 524 126,

SPSR NELLORE DT

Signatureoft

PRINCIPAL Govt. Degree College NAJUUPET, SPSR Nellore Dt

Name of the activity: Plastic Awareness Program

Organised by: NSS

Date: 24-08-2022