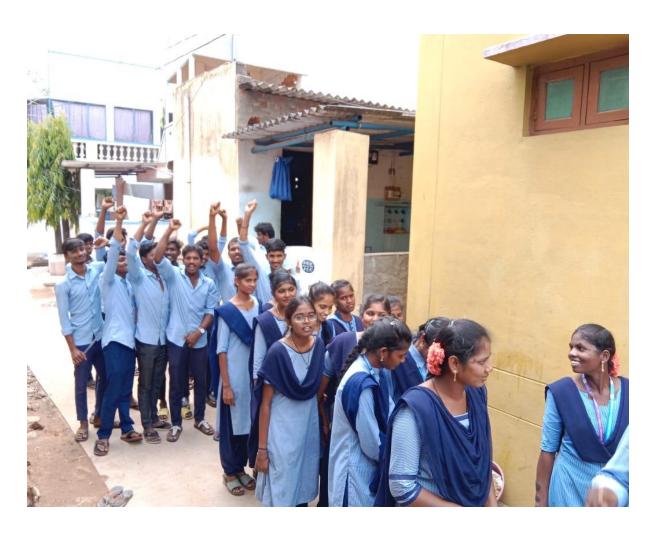

### **THIRANGA RALLEY**

| 1. Name of the Activity            | Thiranga Ralley,at L.A Sagaram |  |
|------------------------------------|--------------------------------|--|
| 2. Date                            | 12-08-2022                     |  |
| 3.Organised by                     | NSS and Department of History  |  |
| 4. Number of Students participated | 25                             |  |
| 5. Number of faculty involved      | 15                             |  |

#### **Brief Report:**

As part of Azadi ka Amrit Mahosthav NSS team conducted rally to promote patriotism among the students. All the students and staff participated in the activity and celebrated the India's 75<sup>th</sup> Independence Day. This rally makes us all to remember the freedom fighters of our country and the sacrifice they made to make India Independent.