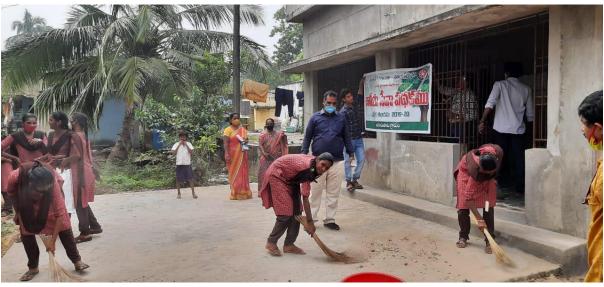

### 1.CLEAN INDIA

| 1. Name of the Activity            | CLEAN INDIA, L.A Sagaram, Naidupet. |
|------------------------------------|-------------------------------------|
| 2. Date                            | 19-10-2022                          |
| 3.Organised by                     | NSS                                 |
| 4. Number of Students participated | 46                                  |
| 5. Number of faculty involved      | 10                                  |

#### **Objectives:**

To make the surroundings of the college clean

To make nearby area Plastic Free.

#### **Brief report:**

THE NSS Unit of the college organised CLEAN INDIA Programme an initiative of Indian Government. In this connection the students of the college massively collected plastic wastage from the areas L.A Sagaram, Lothuvanigunta and Beedi colony. The collected plastic waste was nearly 100 kg. The collected waste was handed to Municipality of Naidupeta.

#### **Outcomes:**

The areas L.A.Sagaram, Lothuvanigunta and Beedi colony are Plastic free.

The areas were environment Friendly.