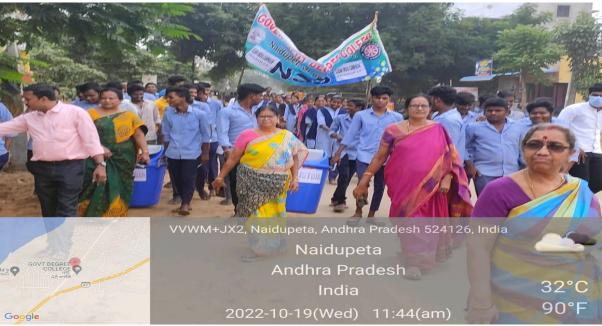

### 1.CLEAN INDIA

| 1. Name of the Activity            | CLEAN INDIA, L.A Sagaram, Naidupet. |
|------------------------------------|-------------------------------------|
| 2. Date                            | 19-10-2022                          |
| 3.Organised by                     | NSS                                 |
| 4. Number of Students participated | 46                                  |
| 5. Number of faculty involved      | 10                                  |

#### **Objectives:**

To make the surroundings of the college clean

To make nearby area Plastic Free.

#### **Brief report:**

THE NSS Unit of the college organised CLEAN INDIA Programme an initiative of Indian Government. In this connection the students of the college massively collected plastic wastage from the areas L.A Sagaram, Lothuvanigunta and Beedi colony. The collected plastic waste was nearly 100 kg. The collected waste was handed to Municipality of Naidupeta.

#### **Outcomes:**

The areas L.A.Sagaram, Lothuvanigunta and Beedi colony are Plastic free.

The areas were environment Friendly.