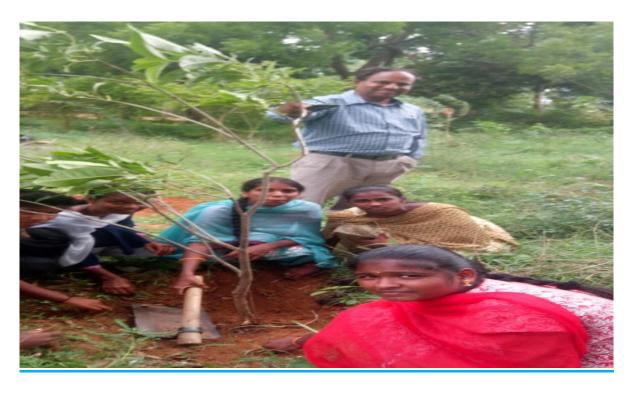

### Plantation in ZPHS, Menakuru

| 1. Name of the Activity            | Tree Plantation at ZPHS School, Menakuru |
|------------------------------------|------------------------------------------|
| 2. Date                            | 23-08-2022                               |
| 3.Organised by                     | NSS                                      |
| 4. Number of Students participated | 15                                       |
| 5. Number of faculty involved      | 03                                       |

#### **Objectives:**

To raise awareness to the society and students towards the importance of planting and saving trees

To express our concern to the environment,

To promote environmental values and Institutional Social responsibility.

#### **Brief Report:**

The NSS Unit of the college planted trees in Zilla Parishad School, Menakuru. The NSS voluntaries and the students of different classes in the school were given saplings to plant in and around the school campus, and the remaining saplings were planted in the local areas around the school. After planting saplings, the NSS Coordinator Dr.Poorna Chandra gave a speech on why planting trees can prove to be beneficial for the environment.

#### **Outcomes:**

The campus was clean green and eco-friendly.