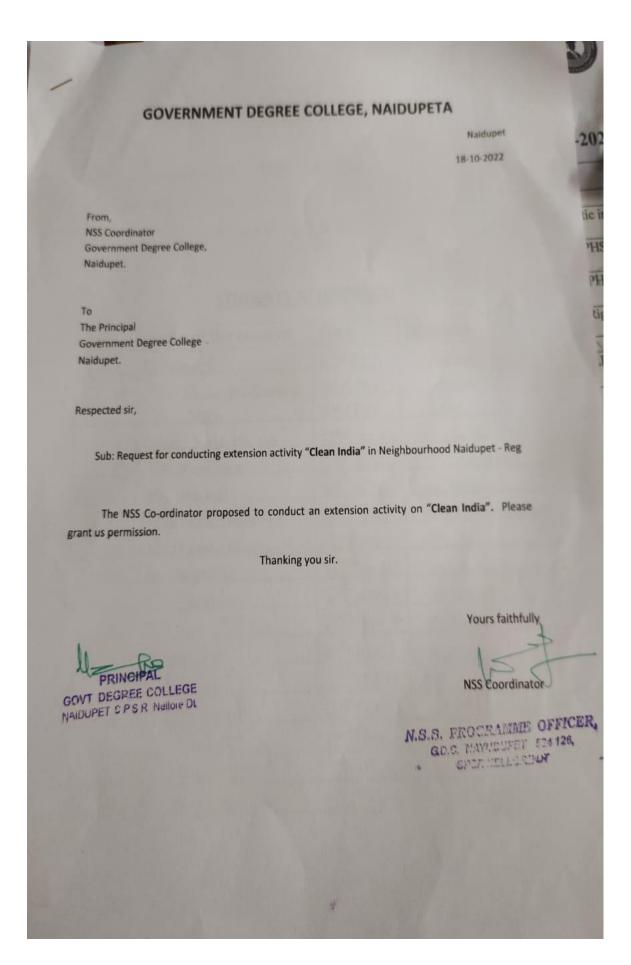

## ACKNOWLEDGEMENT LETTER

This is to acknowledge that National Service Scheme of Government Degree College, Naidupet has collected waste plastic material in and around Government Degree College, Naidupet as a part of the clean India Campaign-2022. We received nearly 100 Kgs of single use plastic for further disposal. We appreciate the efforts of Dr.D.Chandra Purna, NSS Program Coordinator of GDC, Naidupet for painstaking efforts collection of huge quantity of plastic material.

Ward Administrative Secretary
L.A. SAGARAM SECRETARIAT NO .
NAIDUPETA MUNICIPALITY
SPSR Nellore Dist.

NELLORE DISTRICT
NSS UNIT

<u>Circular</u>

Date: 18-10-2022

It is to inform that all the students and staff members are instructed to attend the meeting at Room No: 5 on 19-10-2022 on the occasion of "CLEAN INDIA". Meeting time 3:00 PM.