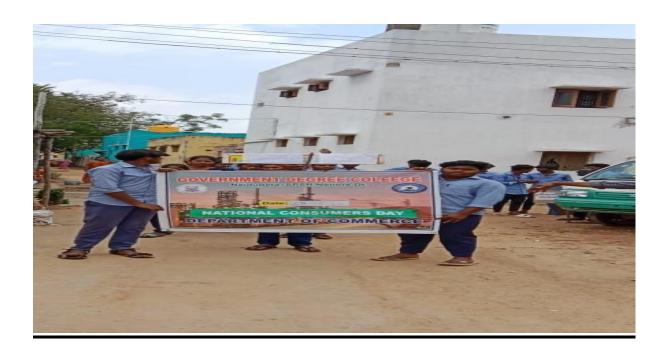

#### **JAGO GRAHAK JAGO**

| 1. Name of the Activity            | Jago grahak jago at Beedi Colony, Naidupet. |
|------------------------------------|---------------------------------------------|
| 2. Date                            | 27-07-2022                                  |
| 3.Organised by                     | Department of Commerce                      |
| 4. Number of Students participated | 25                                          |
| 5. Number of faculty involved      | 02                                          |

#### **Brief Report:**

The Department of commerce organises the programme awareness on consumer Rights at Beedi Colony Naidupeta. The students educated the public about the rights a consumer has like Right to safety, Right to information.