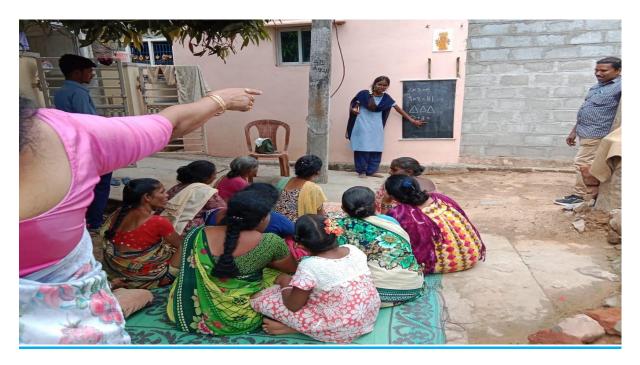

#### **MENSTRUAL HYGIENE**

| 1. Name of the Activity            | Menstrual Hygiene at L.A Sagaram |
|------------------------------------|----------------------------------|
| 2. Date                            | 30=07=2022                       |
| 3.Organised by                     | NSS                              |
| 4. Number of Students participated | 10                               |
| 5. Number of faculty involved      | 02                               |

#### **Brief Report:**

The Department of Mathematics organised Menstrual Hygiene programme in the nearby area LA Sagaram. The students and the staff explained girls about Menstrual Hygiene and to use quality sanitary Napkins. The students also explained safe disposal of sanitary napkins

#### **Outcomes:**

The girls were educated about Menstrual hygiene

The girls are awared to use sanitary napkins.

Naidupet

30-07-2022

From, Department of Mathematics Government Degree College, Naidupet.

To The Principal Government Degree College Naidupet.