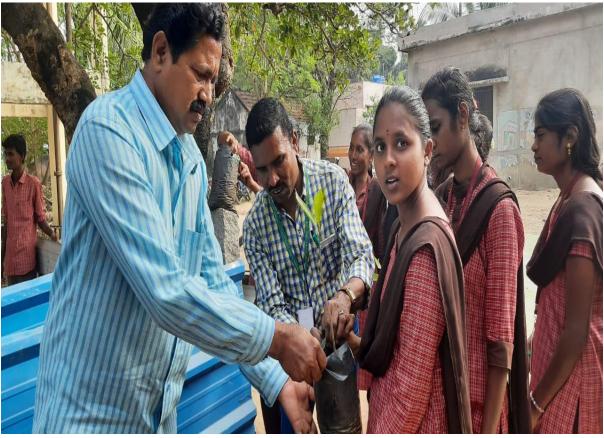

### 1.CLEAN INDIA

| 1. Name of the Activity            | CLEAN INDIA, L.A Sagaram, Naidupet. |
|------------------------------------|-------------------------------------|
| 2. Date                            | 19-10-2022                          |
| 3.Organised by                     | NSS                                 |
| 4. Number of Students participated | 46                                  |
| 5. Number of faculty involved      | 10                                  |

#### **Objectives:**

To make the surroundings of the college clean

To make nearby area Plastic Free.

#### **Brief report:**

THE NSS Unit of the college organised CLEAN INDIA Programme an initiative of Indian Government. In this connection the students of the college massively collected plastic wastage from the areas L.A Sagaram, Lothuvanigunta and Beedi colony. The collected plastic waste was nearly 100 kg. The collected waste was handed to Municipality of Naidupeta.

#### **Outcomes:**

The areas L.A.Sagaram, Lothuvanigunta and Beedi colony are Plastic free.

The areas were environment Friendly.