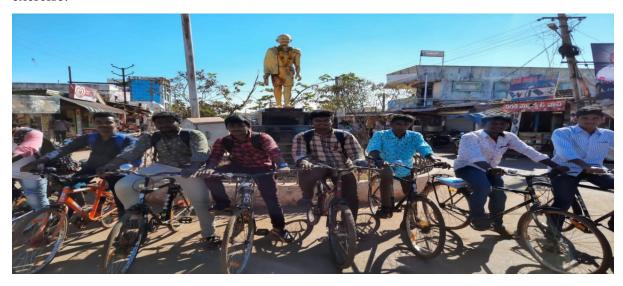

of Students participated | 15                                    |  |
| 5. Number of faculty involved      | 05                                    |  |

### **Objectives**

To raise awareness to the society and students to make fitness an integral part of our daily lives.

To make people move towards a more physically active life style.

#### **Brief Report:**

The NSS Unit of the college organised BICYCLE RALLY in LA Sagaram, Naidupet p to make public and students aware of the fitness and do exercise for a healthy life style. The staff and students of the college through Bicycle rally brought awareness to the public to move towards a more physically active life style.

#### **Outcomes:**

The Public were educated about the Fitness activities and stay healthy through sports and exercise.





#### GOVERNMENT DEGREE COLLEGE

(Re-accredited by NAAC with Grade "B")
Naidupet-524126, SPSR Nellore Dist.,



Naidupet

10-09-2019

From,
NSS Coordinator
Government Degree College,
Naidupet.
To
The Principal
Government Degree College
Naidupet.

Respected sir,

Sub: Request for conducting extension activity "Cycle Rally" in Naidupet - Reg

The NSS Co-ordinator proposed to conduct an extension activity on "Cycle Rally" at Naidupet. Please grant us permission.

Thanking you sir.

Yours faithfully

E.

Govt. Degree College NAUUPET, SPSR Nellore DI

NSS Coordinato





Date: 10-09-2019

It is to inform that all the students and staff members are instructed to attend the meeting at Room No: 5 on 11-09-2019 on the occasion of "AWARENESS ON FITNESS AND HEALTHBY BICYCLE RALLY". Meeting time 3: