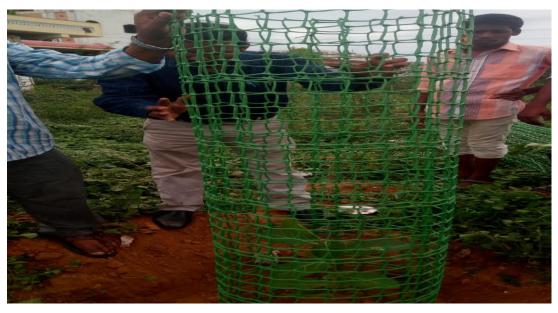

### Plantation in ZPHS, Menakuru

| 1. Name of the Activity            | Tree Plantation at ZPHS School, Menakuru |
|------------------------------------|------------------------------------------|
| 2. Date                            | 23-08-2022                               |
| 3.Organised by                     | NSS                                      |
| 4. Number of Students participated | 15                                       |
| 5. Number of faculty involved      | 03                                       |

#### **Objectives:**

To raise awareness to the society and students towards the importance of planting and saving trees

To express our concern to the environment,

To promote environmental values and Institutional Social responsibility.

#### **Brief Report:**

The NSS Unit of the college planted trees in Zilla Parishad School, Menakuru. The NSS voluntaries and the students of different classes in the school were given saplings to plant in and around the school campus, and the remaining saplings were planted in the local areas around the school. After planting saplings, the NSS Coordinator Dr.Poorna Chandra gave a speech on why planting trees can prove to be beneficial for the environment.