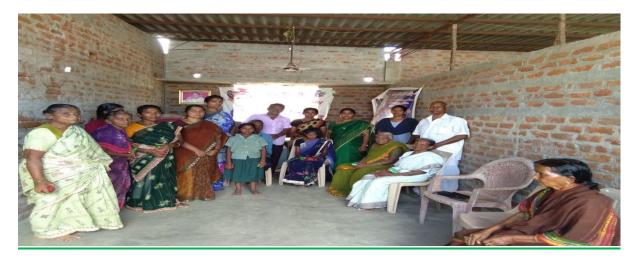

#### **Brief Report:**

The NSS Unit of the college planted trees in Zilla Parishad School, Menakuru. The NSS voluntaries and the students of different classes in the school were given saplings to plant in and around the school campus, and the remaining saplings were planted in the local areas around the school. After planting saplings, the NSS Coordinator Dr.Poorna Chandra gave a speech on why planting trees can prove to be beneficial for the environment.