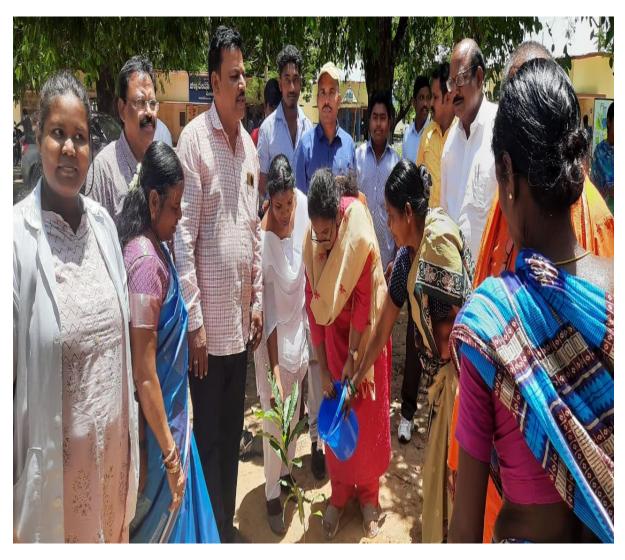

### Plantation in ZPHS, Menakuru

| 1. Name of the Activity            | Tree Plantation at ZPHS School, Menakuru |
|------------------------------------|------------------------------------------|
| 2. Date                            | 23-08-2022                               |
| 3.Organised by                     | NSS                                      |
| 4. Number of Students participated | 15                                       |
| 5. Number of faculty involved      | 03                                       |

#### **Objectives:**

To raise awareness to the society and students towards the importance of planting and saving trees

To express our concern to the environment,

To promote environmental values and Institutional Social responsibility.

#### **Brief Report:**

The NSS Unit of the college planted trees in Zilla Parishad School, Menakuru. The NSS voluntaries and the students of different classes in the school were given saplings to plant in and around the school campus, and the remaining saplings were planted in the local areas around the school. After planting saplings, the NSS Coordinator Dr.Poorna Chandra gave a speech on why planting trees can prove to be beneficial for the environment.

#### **Outcomes:**

The campus was clean green and eco-friendly.