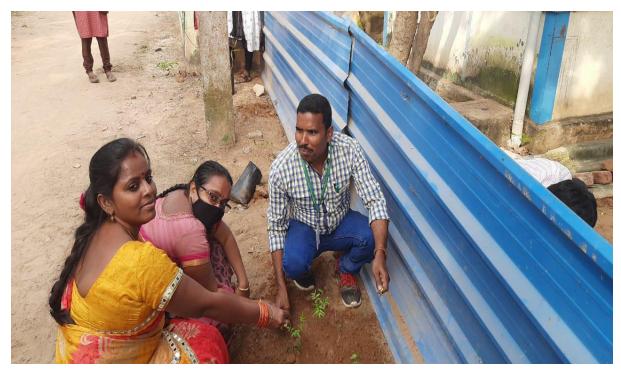

### Plantation in ZPHS, Menakuru

| 1. Name of the Activity            | Tree Plantation at ZPHS School, Menakuru |
|------------------------------------|------------------------------------------|
| 2. Date                            | 23-08-2022                               |
| 3.Organised by                     | NSS                                      |
| 4. Number of Students participated | 15                                       |
| 5. Number of faculty involved      | 03                                       |

#### **Objectives:**

To raise awareness to the society and students towards the importance of planting and saving trees

To express our concern to the environment,

To promote environmental values and Institutional Social responsibility.

#### **Brief Report:**

The NSS Unit of the college planted trees in Zilla Parishad School, Menakuru. The NSS voluntaries and the students of different classes in the school were given saplings to plant in and around the school campus, and the remaining saplings were planted in the local areas around the school. After planting saplings, the NSS Coordinator Dr.Poorna Chandra gave a speech on why planting trees can prove to be beneficial for the environment.

#### **Outcomes:**

The campus was clean green and eco-friendly.