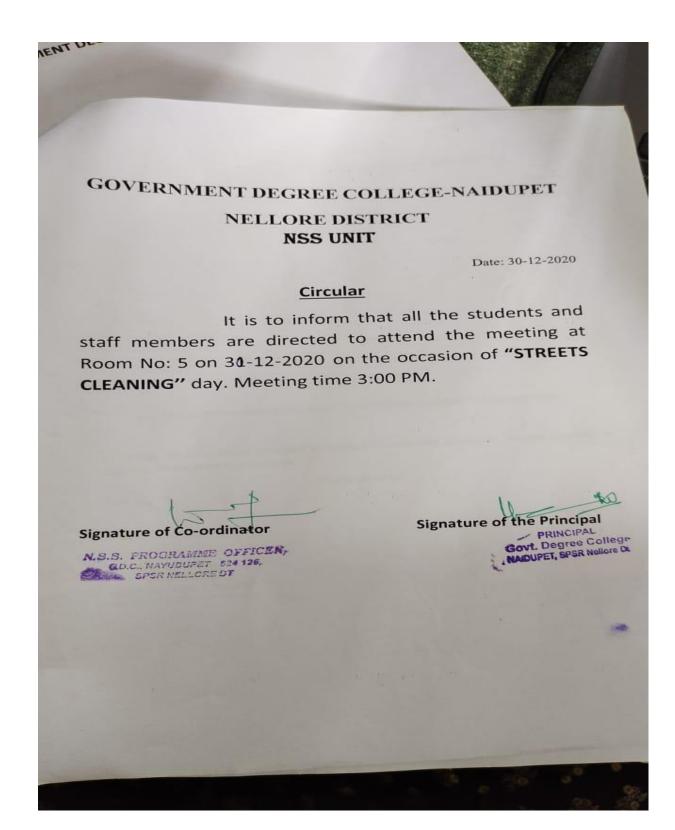

|     |            | application           | Balaji Green city, Naidupeta            |
|-----|------------|-----------------------|-----------------------------------------|
| 21  | 22-02-2021 | Commerce              | Awareness on Sole Trade Business,       |
|     |            |                       | Beedi colony, Naidupet                  |
| 22  | 17-02-2021 | Department of         | Awareness on Government schemes,        |
|     |            | Economics             | Beedi colony, Naidupeta                 |
| 23  | 31-12-2020 | NSS                   | Tree plantation at Chigurupadu village  |
| 24  | 31-12-2020 | NSS                   | Streets cleaning at Chigurupadu village |
| 25  | 30-12-2020 | NSS                   | Sramadanam at chigurupadu village       |
| 26  | 29-12-2020 | NSS                   | Awareness on Vaccination, at Fire       |
|     |            |                       | station street, Naidupeta.              |
| 27  | 14-12-2020 | NSS                   | Covid 19 Awareness Rally, Fire station  |
|     |            |                       | street, Naidupeta                       |
| 28  | 11-12-2020 | NSS                   | FIT INDIA, L.A Sagaram, Naidupeta       |
| 29  | 1-12-2020  | NSS                   | AIDS Awareness Rally, L.A Sagaram,      |
|     |            |                       | Naidupet                                |
| 30  | 24-01-2020 | NSS                   | Girl Child Protection Awareness         |
|     |            |                       | programme, Beedi Colony, Naidupet       |
| 31  | 2020       | English Department    | YouTube videos on Communication         |
|     |            |                       | skills.                                 |
| 32  | 25-09-2019 | NSS                   | Blood Donation                          |
| 33  | 11-09-2019 | NSS                   | Awareness on Fitness by Bicycle Rally,  |
|     |            |                       | Naidupet                                |
| 34. | 01-02-2019 | NSS                   | Janmabhumi Fire station road, Naidupet  |
| 35  | 04-12-2018 | NSS                   | Blood Donation camp                     |
| 36  | 01-12-2018 | NSS                   | AIDS Awareness Rally, L.A Sagaram,      |
|     |            |                       | Naidupet                                |
| 37  | 22-11-2018 | Mathematics and Women | Sweet Distribution for cheyutha         |
|     |            | empowerment           | organisation, Naidupeta                 |
| 38  | 15-10-2018 | NSS                   | Domalapai Dandayatra, L.A Sagaram,      |
|     |            |                       | Naidupeta                               |
| 39  | 01-10-2018 | Mathematics and Women | Fruits and Biscuits distribution in old |
|     |            | empowerment           | age home, Naidupeta                     |
| 40  | 01-08-2018 | NSS                   | Swatcha pakwada Beedi Colony,           |
|     |            |                       | Naidupet                                |
| 41  | 28-07-2018 | NSS                   | Open Defecation Free Rally, L.A         |
|     |            |                       | Sagaram, Naidupet.                      |