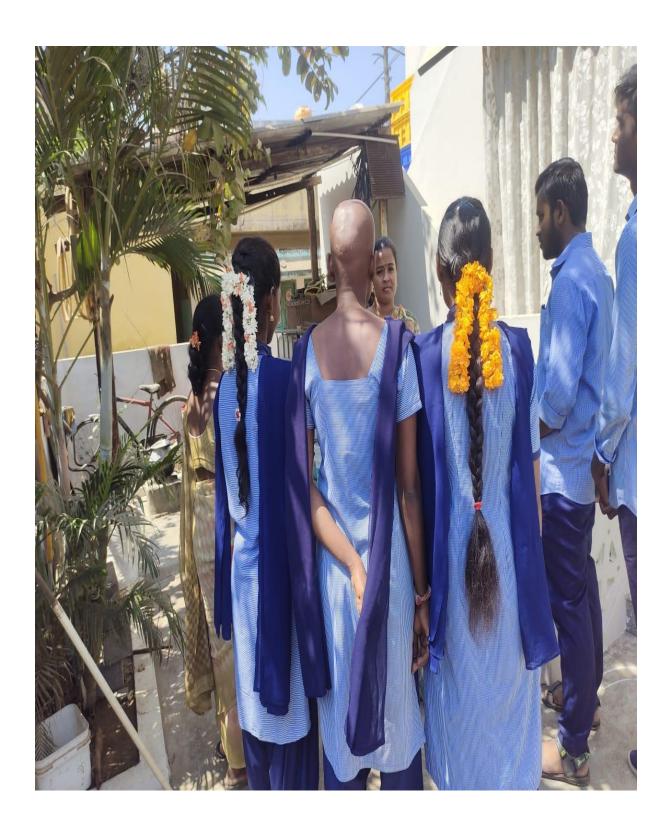

### 1.CLEAN INDIA

| 1. Name of the Activity            | CLEAN INDIA, L.A Sagaram, Naidupet. |
|------------------------------------|-------------------------------------|
| 2. Date                            | 19-10-2022                          |
| 3.Organised by                     | NSS                                 |
| 4. Number of Students participated | 46                                  |
| 5. Number of faculty involved      | 10                                  |

#### **Objectives:**

To make the surroundings of the college clean

To make nearby area Plastic Free.

#### **Brief report:**

THE NSS Unit of the college organised CLEAN INDIA Programme an initiative of Indian Government. In this connection the students of the college massively collected plastic wastage from the areas L.A Sagaram, Lothuvanigunta and Beedi colony. The collected plastic waste was nearly 100 kg. The collected waste was handed to Municipality of Naidupeta.

#### **Outcomes:**

The areas L.A.Sagaram, Lothuvanigunta and Beedi colony are Plastic free.

The areas were environment Friendly.