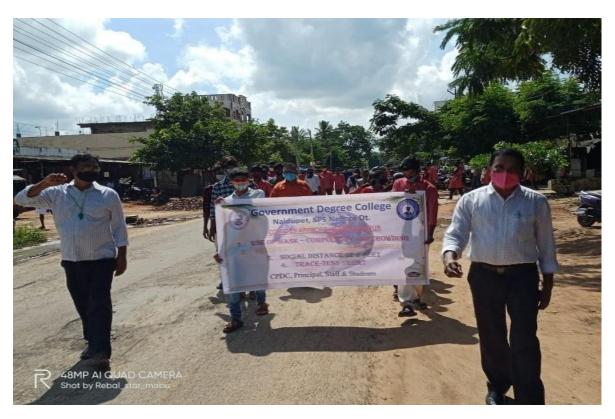

### 1.CLEAN INDIA

| 1. Name of the Activity            | CLEAN INDIA, L.A Sagaram, Naidupet. |
|------------------------------------|-------------------------------------|
| 2. Date                            | 19-10-2022                          |
| 3.Organised by                     | NSS                                 |
| 4. Number of Students participated | 46                                  |
| 5. Number of faculty involved      | 10                                  |

#### **Brief report:**

THE NSS Unit of the college organised CLEAN INDIA Programme an initiative of Indian Government. In this connection the students of the college massively collected plastic wastage from the areas L.A Sagaram, Lothuvanigunta and Beedi colony. The collected plastic waste was nearly 100 kg. The collected waste was handed to Municipality of Naidupeta.

#### **Outcomes:**

The areas L.A.Sagaram, Lothuvanigunta and Beedi colony are Plastic free.

The areas were environment Friendly.