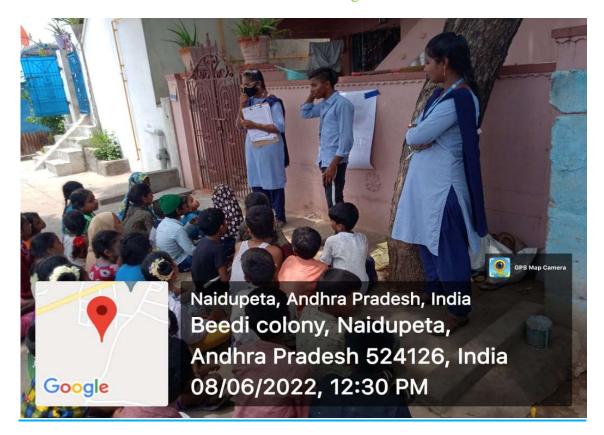

## **CAMPUS CLEANING -ZPHS SCHOOL, MENAKURU**

| 1. Name of the Activity            | Campus cleaning at ZPHS School, Menakuru |
|------------------------------------|------------------------------------------|
| 2. Date                            | 22-08-2022                               |
| 3.Organised by                     | NSS                                      |
| 4. Number of Students participated | 15                                       |
| 5. Number of faculty involved      | 03                                       |

#### **Brief Report:**

The NSS unit and the students of Zilla Parishad School were mobilised to clean the campus to keep the school environment Healthy and to prevent the spread of Diseases like Typhoid, Malaria. The NSS Coordinator and the Teachers are also involved in the campus cleaning program. The cleaning program was also supported by the villagers.

#### **OUTCOMES:**

The campus was clean and Healthy.