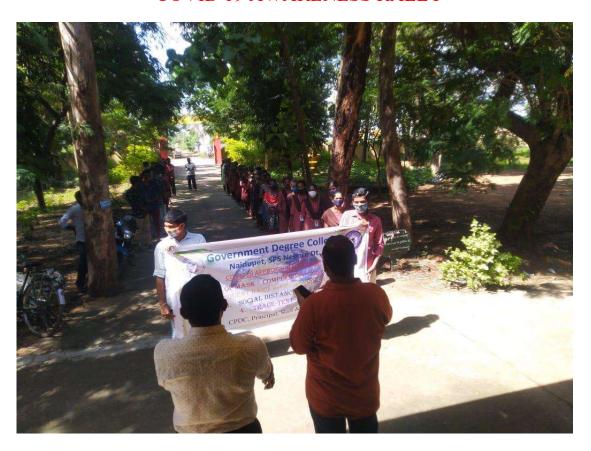

# **CLEAN INDIA**

| 1. Name of the Activity            | CLEAN INDIA |
|------------------------------------|-------------|
| 2. Date                            | 19-10-2022  |
| 3.Organised by                     | NSS         |
| 4. Number of Students participated | 46          |
| 5. Number of faculty involved      | 10          |

#### **Objectives:**

To make the surroundings of the college clean

To make nearby area Plastic Free.

#### **Brief report:**

THE NSS Unit of the college organised CLEAN INDIA Programme an initiative of Indian Government. In this connection the students of the college massively collected plastic wastage from the areas L.A Sagaram, Lothuvanigunta and Beedi colony. The collected plastic waste was nearly 100 kg. The collected waste was handed to Municipality of Naidupeta.

## **Outcomes:**

The areas L.A.Sagaram, Lothuvanigunta and Beedi colony are Plastic free.

The areas were environment Friendly.