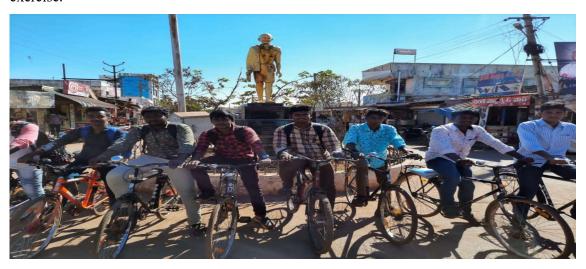

## **GOVERNMENT DEGREE COLLEGE**, NAIDUPET

Name of the activity: Tree plantation in ZPHS, Menakuru

Organised by : NSS UNIT

Date : 23-08-2022

## STUDENTS ATTENDENCE

| S.No       | Name of the student        | Class        | Signature       |
|------------|----------------------------|--------------|-----------------|
| 1.         | M. Shalini priya           | IN BUL MBL   | M. Lugriya.     |
| 2.         | M. Shalini priya           |              | Molajitta       |
| 3.         | M. Laushmi                 | W BSC MBC    | 19. Lachmi      |
| 4.         | C. Pishitha                | The BIC MADE | C-PSVITTE.      |
| 5.         | B. manemma                 |              | B. manemma      |
| 6.         | P. Hanka<br>P.c Lohith Sai | I BOC MBC    | P. Harikan Hhy: |
| <i>न</i> · | P.c LohiTh S'au            |              |                 |
| 3.         | Y. VASU                    |              | y y yASU        |
| 9.         | V.1 Kotes Warre            | 2 Bsc (mai   | V Polesmorae    |
| 10.        | T. Monica                  | P BSC CMB    | Morica.         |
| 11.        | T. Saranya                 | IBSC (MBC)   | ) T. Saxinya    |
| 12.        | A. sodeep (ti)             | I BSC (MIBC) | ) disodeepho    |
| 13.        | P.HARI PRIYA               | 7BSC MBO     | PHARIPRIYA      |
| 14.        | ky Indhiragandhi           | T Bsc        | Loldragello     |
| 15.        | M. Lakshmi                 | IOSL         | M. Lali         |
| 6.         | R. pryanka                 | EOC          | R pryanka       |
| 17.        | A. Ankith                  | TIM BS       | a Aulatha       |