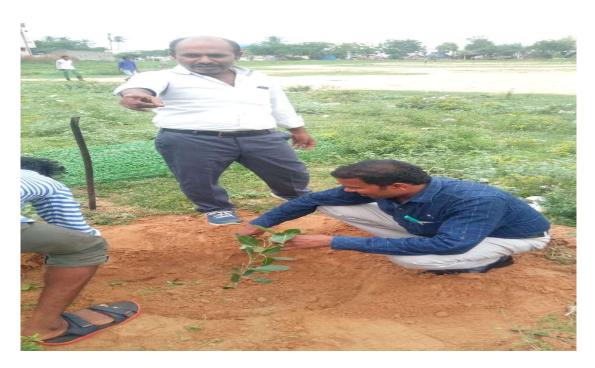

# Tree Plantation in ZPHS, Menakuru

| 1. Name of the Activity            | Tree Plantation at ZPHS School, Menakuru |
|------------------------------------|------------------------------------------|
| 2. Date                            | 23-08-2022                               |
| 3.Organised by                     | NSS                                      |
| 4. Number of Students participated | 15                                       |
| 5. Number of faculty involved      | 03                                       |

#### **Objectives:**

To raise awareness to the society and students towards the importance of planting and saving trees

To express our concern to the environment,

To promote environmental values and Institutional Social responsibility.

#### **Brief Report:**

The NSS Unit of the college planted trees in Zilla Parishad School, Menakuru. The NSS voluntaries and the students of different classes in the school were given saplings to plant in and around the school campus, and the remaining saplings were planted in the local areas around the school. After planting saplings, the NSS Coordinator Dr.Poorna Chandra gave a speech on why planting trees can prove to be beneficial for the environment.

#### **Outcomes:**

The campus was clean green and eco-friendly.

Tree Plantation in ZPHS, Menakuru

Tree Plantation in ZPHS, Menakuru