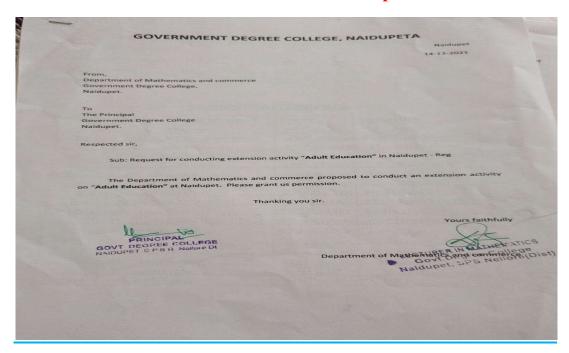

ndrapradesh-524126 Reaccredited by NAAC with Grade 'B', Affiliated to Vikrama Simahpuri University



#### **ADULT EDUCATION**

| 1. Name of the Activity            | Adult Education |
|------------------------------------|-----------------|
| 2. Date                            | 15-12-2021      |
| 3.Organised by                     | Mathematics     |
| 4. Number of Students participated | 20              |
| 5. Number of faculty involved      | 02              |

#### **Objectives:**

To educate people about simple Maths.

#### **Brief Report:**

The Department of Mathematics organised Adult Education program in the nearby area LA Sagaram. The students and the staff explained the people simple Mathematics and the importance of education for better life.



#### **ADULT EDUCATION**







# **Students Attendance**

|      | dby : Mathematics   | and commen |                 |
|------|---------------------|------------|-----------------|
| Date | : 15-12-2021        |            |                 |
|      |                     |            |                 |
|      | STUDENTS A          | TTENDENCE  |                 |
| S.No | Name of the student | Class      | Signature       |
| 1.   | T. Maha             | and mpc    | T. Mah          |
| 2.   | R. Raju kuman       | and tapes  | R. Pajo kuman   |
| 3.   | P. Neelima          | 2nd 13-co  | A R. Neelima    |
| 4.   | y. v. Jay kumai     | and B.se   | y. w.Tay Jamas  |
| 5.   | 1c. Rajcein         | 2 nd B. Co | K. Pakell       |
| 6.   | K. Parrya           | and B. Con | o K. Romyou     |
| 7    | T. Amrutha