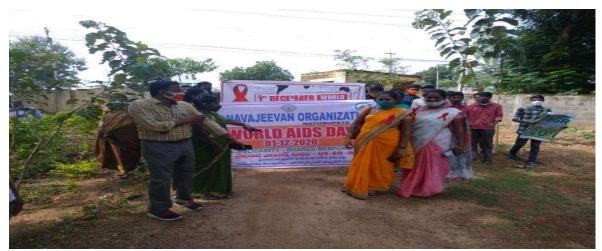

ivity            | AIDS Awareness rally |
|------------------------------------|----------------------|
| 2. Date                            | 01-12-2020           |
| 3.Organised by                     | NSS and RRC          |
| 4. Number of Students participated | 30                   |
| 5. Number of faculty involved      | 10                   |

## **Objectives:**

To create awareness on what is AIDS.

To create awareness on the prevention of AIDS.

## **Brief Report:**

The NSS and RRC unit of the college Organised AIDS DAY RALLY programme. The students and the staff went on rally with slogans like mosquito bite cannot spread HIV, Prevention is better than cure to create awareness to public on AIDS and its precautions.

### **Outcomes:**

The people are educated about HIV and AIDS.



# AIDS AWARENESS RALLY

#### PAPER CLIPPINGS

ಬಾಲಾ

దరఖాసు

**తె**లిపారు

మంగళవ

ల్లోని నిర



తరులున్నారు. దారవాలసుతం: తొగరామూడి మీహెచ్స్ వైద్యాధికారి కిశోర్కుమార్ ఆధ్వర్యాన ఎయిడ్బ్లోపై మంగళవారం సిబ్బంది ప్రదర్శన చేశారు. మీహెచ్ఎన్ వరలక్ష్మి, సూపర్వైజర్ నస్ మున్నీసాబేగం, జనార్జన్, నిబ్బంది పాల్గొన్నారు. నాయుదుపేట పట్టణం: స్వానిక ప్రభుత్వ డిగ్రీ కళాశాలలో సవజీవన్ స్వచ్ఛంద సంస్థ ఆధ్వ ర్యంలో పదస్సు నిర్వహించారు, కళాశాల నుంచి ప్రధాన రోడ్డు మీదుగా లోతువానిగుంట వరకు విద్యార్యులు, ఆధ్యాపకులు ప్రదర్శన చేపట్నారు.

Date: 02/12/2020 EditionName: ANDHRA PRADESH( NELLORE )

PageNo:



నాయుడుపేట(రూరల్), డిసెంబర్ 2 (డ్రక్షన్యూస్) శి హెచ్ఐవీ జాధితులకు స మాజం అందించేఓదార్పే చికిత్సల పనిచేస్తుందని డ్రుతి ఒక్కరు ఈ వ్యాధిపై అవగా హన కలిగి ఉండాలని డ్రభుత్వ డిగ్రీ కళాశాల సింద్స్పపాల్ డాక్టర్ మధుసూదన్ వర్మ తెలియ