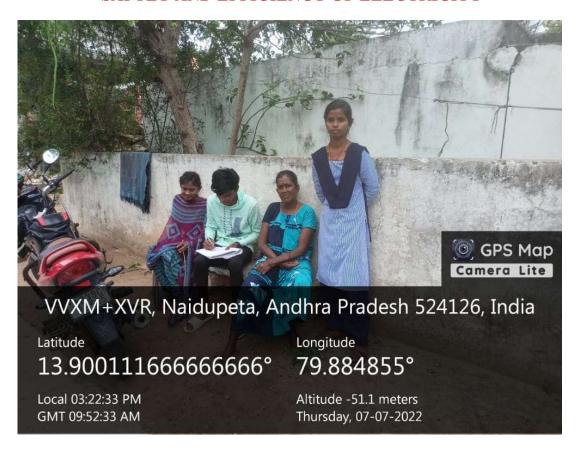

## **SAFTEY AND EFFICIENCY OF ELECTRICITY**

| 1. Name of the Activity            | Safety and efficiency of Electricity |
|------------------------------------|--------------------------------------|
| 2. Date                            | 07-07-2022                           |
| 3.Organised by                     | Department of Physics                |
| 4. Number of Students participated | 15                                   |
| 5. Number of faculty involved      | 03                                   |

#### **Objectives:**

Identify the hazards associated with electricity such as shock and fire.

Describe how electricity works in relation to home place dangers.

Explain the fundamental safety measures and procedures at home.

Identify electrical emergencies and describe how to handle them.

#### **Brief Report:**

The department of physics conducted awareness of safety measures to residential electricity users in L.A.Sagarm area, Naidupet on 07.07.2022. Three staff members of Physics Department and Ten students explained Electrical safety tips for avoiding electrical accidents in residential houses.

#### **Outcomes:**

People of L.A.Sagaram area, Naidupet

- 1. Recognize how to handle electricity at home.
- 2. Understand the associated hazards and risks with electricity.
- 3. Appreciate the need to isolate equipment and the techniques of safe isolation.