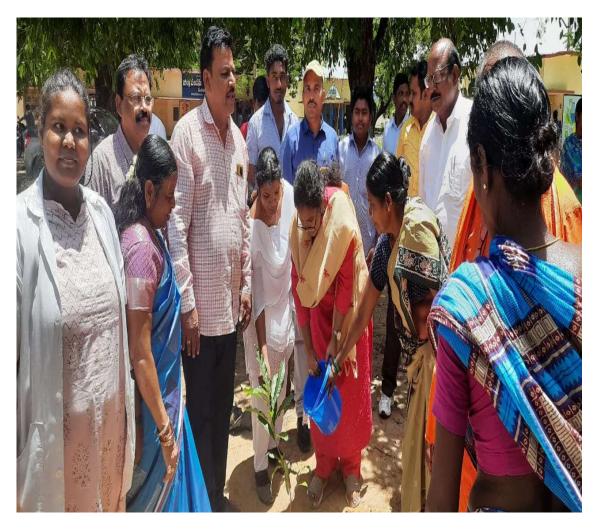

# Tree Plantation in ZPHS, Menakuru

| 1. Name of the Activity            | Tree Plantation at ZPHS School, Menakuru |
|------------------------------------|------------------------------------------|
| 2. Date                            | 23-08-2022                               |
| 3.Organised by                     | NSS                                      |
| 4. Number of Students participated | 15                                       |
| 5. Number of faculty involved      | 03                                       |

#### **Objectives:**

To raise awareness to the society and students towards the importance of planting and saving trees

To express our concern to the environment,

To promote environmental values and Institutional Social responsibility.

#### **Brief Report:**

The NSS Unit of the college planted trees in Zilla Parishad School, Menakuru. The NSS voluntaries and the students of different classes in the school were given saplings to plant in and around the school campus, and the remaining saplings were planted in the local areas around the school. After planting saplings, the NSS Coordinator Dr.Poorna Chandra gave a speech on why planting trees can prove to be beneficial for the environment.

#### **Outcomes:**

The campus was clean green and eco-friendly.

Tree Plantation in ZPHS, Menakuru

Tree Plantation in ZPHS, Menakuru