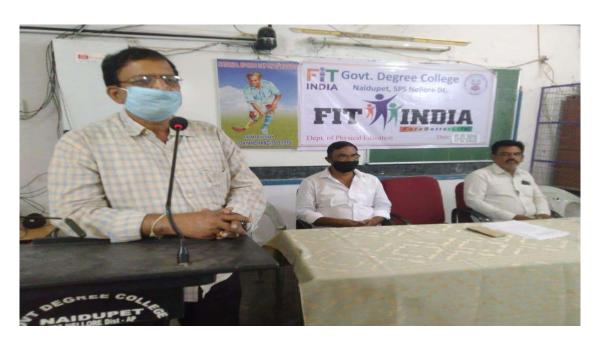

## **THIRANGA RALLEY**

| 1. Name of the Activity            | Thiranga Ralley               |
|------------------------------------|-------------------------------|
| 2. Date                            | 12-08-2022                    |
| 3.Organised by                     | NSS and Department of History |
| 4. Number of Students participated | 25                            |
| 5. Number of faculty involved      | 15                            |

## Aim & Objectives:

To imbibe the feeling of patriotism in the hearts of the people.

To promote awareness about tri colour.

To celebrate 75 years of Independence

#### **Brief Report:**

As part of Azadi ka Amrit Mahosthav NSS team conducted rally to promote patriotism among the students. All the students and staff participated in the activity and celebrated the India's 75<sup>th</sup> Independence Day. This rally makes us all to remember the freedom fighters of our country and the sacrifice they made to make India Independent.

## THIRANGA RALLEY

THIRANGA RALLEY