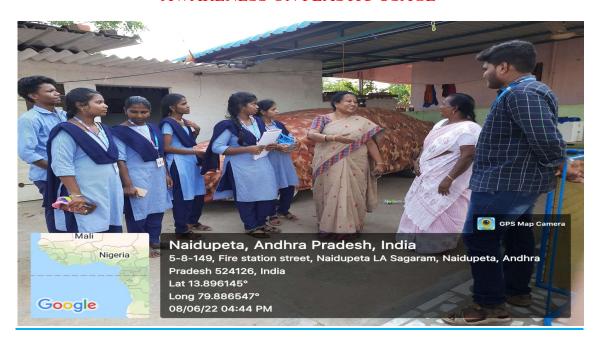

#### Government Degree College- Naidupet Tirupathi Dist. Andrapradesh-524126

Reaccredited by NAAC with Grade 'B', Affiliated to Vikrama Simahpuri University

#### **Awareness On Hand Washing and Diseases**

| 1. Name of the Activity            | Awareness on Hand washing and Diseases |
|------------------------------------|----------------------------------------|
| 2. Date                            | 08-06-2022                             |
| 3.Organised by                     | Department of Microbiology             |
| 4. Number of Students participated | 20                                     |
| 5. Number of faculty involved      | 01                                     |

#### **Objectives:**

To aware people about Hand washing.

To make people educate about the proper way of Hand washing