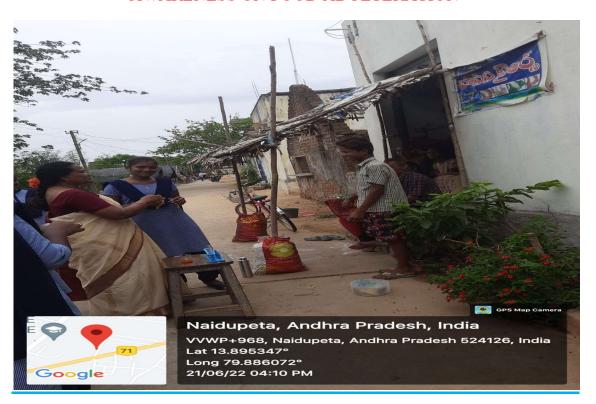

#### **Brief Report:**

The department of physics conducted awareness of safety measures to residential electricity users in L.A.Sagarm area, Naidupet on 07.07.2022. Three staff members of Physics Department and Ten students explained Electrical safety tips for avoiding electrical accidents in residential houses.

#### **Outcomes:**

People of L.A.Sagaram area, Naidupet

- 1. Recognize how to handle electricity at home.
- 2. Understand the associated hazards and risks with electricity.
- 3. Appreciate the need to isolate equipment and the techniques of safe isolation.