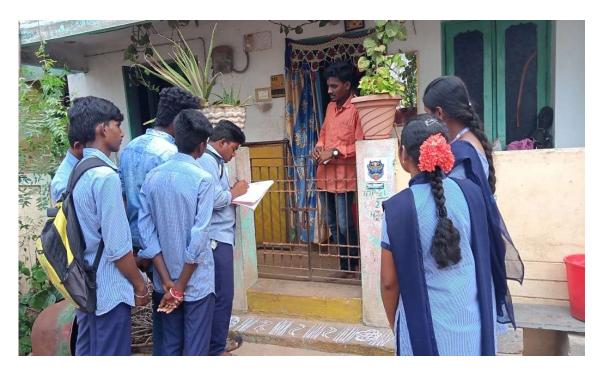

# GOVERNMENT DEGREE COLLEGE ,NAIDUPET

Name of the activity: CLEAN INDIA

Organised by : NSS UNIT

Date : 19-10-2022

## STUDENTS ATTENDENCE

| S.No | Name of the student   | Class      | Signature        |
|------|-----------------------|------------|------------------|
| 1    | D. Kamesh             | And BSC    | Kaneds           |
| 9.   | B. Prasana Kumar      | And Bsc    | Placana          |
| 3.   | D Vasu                | and BSC    | Valen            |
| 4.   | p.c. holith sai       | Tind BEC   | holi th sai      |
| F.   | T. Monika             | 7st B. com | T-monice         |
| 6 -  | M. Hoxika             | FST B.com  | m. Harika        |
| 7.   | P. Poem Kumax         | Ind mac    | P. Prem Kumas    |
|      | N. Subsamanyam        | and mac    | Al. subramonyan  |
|      |                       | and mad    | c m. sujana      |
|      | m. sujana<br>D. Jothi | Ist mbi    | O. Joteri        |
|      |                       | Ist (BSC)  |                  |
|      | P. sai                | Istasc)    |                  |
| 12.  | B. monish             | ETMBL      | 7                |
|      | T. stavani            | Ind(BSI    | 2.               |
| 14,  | My. Bhumika           | -          |                  |
| 15.  | V. Koti               | I re (me   |                  |
| 16.  | G. Kamesu             | IIME       |                  |
| 17.  | 0 11 0                | # va (m    | 181) p. swendra. |