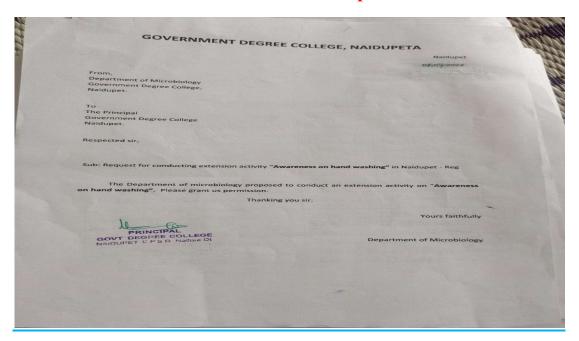

#### **STUDENTS ATTENDENCE**

| S.No | Name of the student | Class   | Signature          |
|------|---------------------|---------|--------------------|
| 1.   | Martsunath          | and Bec | May Tunuth.        |
| 2.   | a. favitha.         | and MSC | ch Kauth.          |
| 3.   | R. Langern          | 2nd BSL | R. Rauselle        |
| 4.   | 14. Bhuemika        | and BSC | N. Bhiemika        |
| 5.   | N. vandhana         | 7S+ BEC | N. vandhana        |
| 6.   | T. Bhargthamsutha   | IN BSC  | 7,18hazatlamotho   |
| 1.   | T. svilakshmi       | ISA BSC | Tishlakshmi        |
| 9.   | P.c. Lobith sai     | and BSC | P.C. Lohith sai    |
| 9.   | K. Jahnavi          | and Bac | K. Jahnavi         |
| 10 . | K. Hazi Psiya       | and Bac | K. Hoursida.       |
| 11.  | P. Ramesh           | and BBC | Po Ramesh.         |
| 12.  | yo voed             | and BGC | Yo vasu.           |
| 13.  | P. subjendia        | and BSC | Po sumendma.       |
| 14.  | m. Housha voordhan  | and BGC | M. Hoosen voordhan |
| 15.  | V. KOLESWOJIGJIOO   | and BSC | V. Koteswood Tag   |
| 16.  | M. SilPa            | and BSC | M.SilPa.           |
| 170  | P. Hani Pni Ha      | and Box | Po Hoogipailya.    |