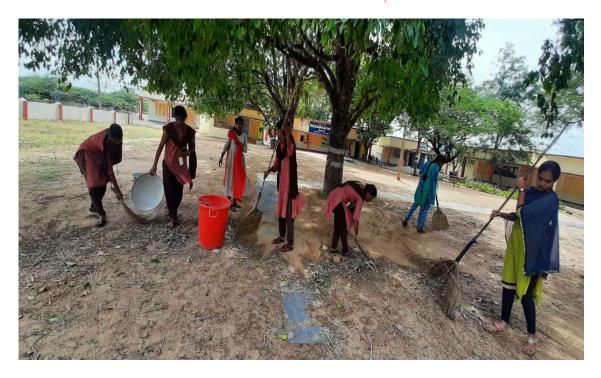

## **CAMPUS CLEANING -ZPHS SCHOOL, MENAKURU**

| 1. Name of the Activity            | Campus cleaning at ZPHS School, Menakuru |
|------------------------------------|------------------------------------------|
| 2. Date                            | 22-08-2022                               |
| 3.Organised by                     | NSS                                      |
| 4. Number of Students participated | 15                                       |
| 5. Number of faculty involved      | 03                                       |

#### **Objectives:**

Keep the school environment Healthy.

To reduce the spread of Diseases.

#### **Brief Report:**

The NSS unit and the students of Zilla Parishad School were mobilised to clean the campus to keep the school environment Healthy and to prevent the spread of Diseases like Typhoid, Malaria. The NSS Coordinator and the Teachers are also involved in the campus cleaning program. The cleaning program was also supported by the villagers.

#### **OUTCOMES:**

The campus was clean and Healthy.