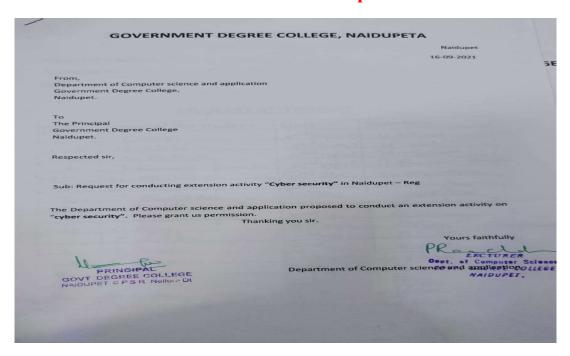

er of Students participated | 15                                             |
| 5. Number of faculty involved      | 02                                             |

#### **Objectives:**

To raise awareness to public about internet frauds.

To provide general awareness of cyber law and cyber crime.

#### **Brief Report:**

The Department of Computer science and applications organised INTERNET FRAUD AND CYBER SECURITY AWARENESS PROGRAMME in the nearby area of the college. The staff and students raised awareness on online fraud and advised the people not to share passwords with any one and do not do not click un authorised links.

#### **Outcomes:**

The public were educated about online frauds and cyber laws.

#### INTERNET FRAUD AND CYBER SECURITY



INTERNET FRAUD AND CYBER SECURITY





#### **Students Attendance**





# Government Degree College- Naidupet Tirupathi Dist. Andrapradesh-524126 Reaccredited by NAAC with Grade 'B'.





#### **AWARENESS ON SOLE TRADE BUSINESS**

| 1. Name of the Activity            | Awareness on sole Trade Business |
|------------------------------------|----------------------------------|
| 2. Date                            | 22-02-2021                       |
| 3.Organised by                     | Commerce Department              |
| 4. Number of Students participated | 17                               |
| 5. Number of faculty involved      | 05                               |

#### **Objectives**

To raise awareness to public to create self-employment

#### **Brief Report:**

The Department of commerce organised Sole Trade Business Pr