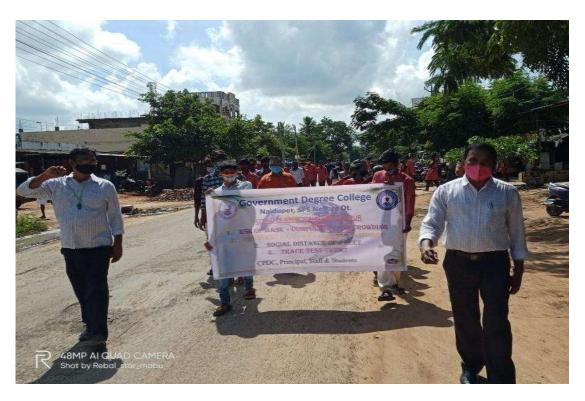

# **CLEAN INDIA**

| 1. Name of the Activity            | CLEAN INDIA |
|------------------------------------|-------------|
| 2. Date                            | 19-10-2022  |
| 3.Organised by                     | NSS         |
| 4. Number of Students participated | 46          |
| 5. Number of faculty involved      | 10          |

#### **Objectives:**

To make the surroundings of the college clean

To make nearby area Plastic Free.

#### **Brief report:**

THE NSS Unit of the college organised CLEAN INDIA Programme an initiative of Indian Government. In this connection the students of the college massively collected plastic wastage from the areas L.A Sagaram, Lothuvanigunta and Beedi colony. The collected plastic waste was nearly 100 kg. The collected waste was handed to Municipality of Naidupeta.

## **Outcomes:**

The areas L.A.Sagaram, Lothuvanigunta and Beedi colony are Plastic free.

The areas were environment Friendly.