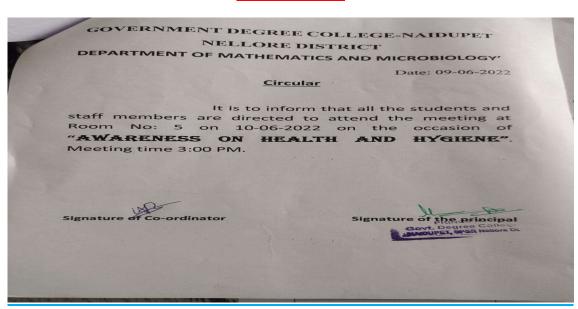

es before cooking as the food may contain Pesticides and Germs.

#### **Outcomes:**

The people in the area were educated about healthy food habits, vaccination and drinking purified water.

## Awareness On Health And Hygiene



## Awareness On Health And Hygiene



From,
Department of Mathematics & Microbiology
Government Degree College,
Naidupet.

To
The Principal
Government Degree College
Naidupet.

Respected sir,

Sub: Request for conducting extension activity "Awareness on health and Hygiene" in Naidupet
Reg

The Department of Mathematics and microbiology proposed to conduct an extension activity
on "Awareness on health and Hygiene". Please grant us permission.

Thanking you sir.

PRINCIPAL
GOYT DEGREE OLLEGE
NAIDUPET OPSIR Nellore DI
Naidupet. SPS Nollore (DI
Nai

#### **CIRCULAR**



#### **Students Attendance**

# GOVERNMENT DEGREE COLLEGE , NAIDUPET

Name of the activity: Awasieness on Health And Hygiene

Organised by : Dept. of mathematics And Microbiology

Date : 10-06-2022

#### **STUDENTS ATTENDENCE**

| S.No | Name of the student | Class   | Signature          |
|------|---------------------|---------|--------------------|
| 1.   | Martsunath          | and Bec | May Tunuth.        |
| 2.   | a. favitha.         | and MSC | ch Kauth.          |
| 3.   | R. Langern          | 2nd BSL | R. Rauselle        |
| 4.   | 14. Bhuemika        | and BSC | N. Bhiemika        |
| 5.   | N. vandhana         | 7S+ BEC | N. vandhana        |
| 6.   | T. Bhargthamsutha   | IN BSC  | 7,18hazatlamotho   |
| 1.   | T. svilakshmi       | ISA BSC | Tishlakshmi        |
| 9.   | P.