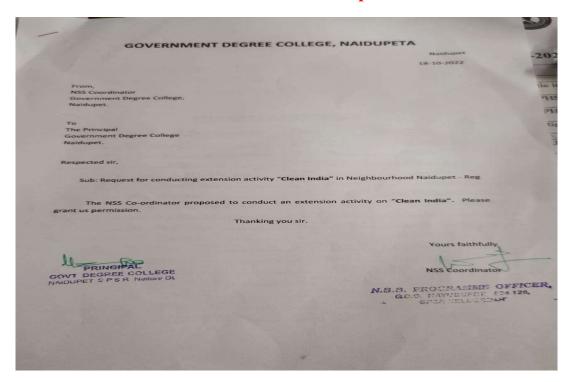

c Wastage by Rally**



# **Collection of Plastic Wastage by Rally**



## **Collection of Plastic Wastage by Rally**



## Acknowledgement by Ward Administrator of L.A.Sagaram

# ACKNOWLEDGEMENT LETTER

This is to acknowledge that National Service Scheme of Government Degree College, Naidupet has collected waste plastic material in and around Government Degree College, Naidupet as a part of the clean India Campaign-2022. We received nearly 100 Kgs of single use plastic for further disposal. We appreciate the efforts of Dr.D.Chandra Purna, NSS Program Coordinator of GDC, Naidupet for painstaking efforts collection of huge quantity of plastic material.

Ward Administrative Secretary
L.A. SAGARAM SECRETARIAT NO - S
NAIDUPETA MUNICIPALITY
SPSR Nellore Dist.

## **Permission from Principal**



## Circular



## **Students Attendance**

# GOVERNMENT DEGREE COLLEGE ,NAIDUPET

Name of the activity: CLEAN INDIA

Organised by : NSS UNIT

Date : 19-10-2022

## STUDENTS ATTENDENCE

| S.No | Name of the student   | Class      | Signature        |
|------|-----------------------|------------|------------------|
| 1    | D. Kamesh             | And BSC    | Kaneds           |
| 9.   | B. Prasana Kumar      | And Bsc    | Placana          |
| 3.   | D Vasu                | and BSC    | Valen            |
| 4.   | p.c. holith sai       | Tind BEC   | holi th sai      |
| F.   | T. Monika             | 7st B. com | T-monice         |
| 6 -  | M. Hoxika             | FST B.com  | m. Harika        |
| 7.   | P. Poem Kumax         | Ind mac    | P. Prem Kumas    |
|      | N. Subsamanyam