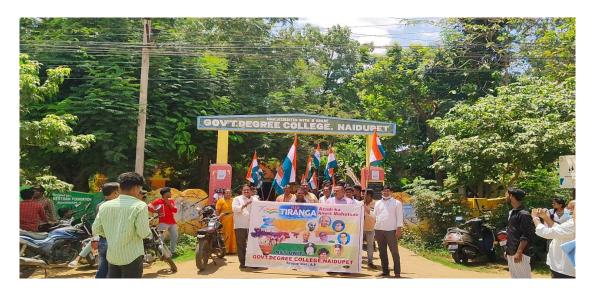

## **THIRANGA RALLEY**

| 1. Name of the Activity            | Thiranga Ralley               |
|------------------------------------|-------------------------------|
| 2. Date                            | 12-08-2022                    |
| 3.Organised by                     | NSS and Department of History |
| 4. Number of Students participated | 25                            |
| 5. Number of faculty involved      | 15                            |

## Aim & Objectives:

To imbibe the feeling of patriotism in the hearts of the people.

To promote awareness about tri colour.

To celebrate 75 years of Independence

#### **Brief Report:**

As part of Azadi ka Amrit Mahosthav NSS team conducted rally to promote patriotism among the students. All the students and staff participated in the activity and celebrated the India's 75<sup>th</sup> Independence Day. This rally makes us all to remember the freedom fighters of our country and the sacrifice they made to make India Independent.

## THIRANGA RALLEY

THIRANGA RALLEY