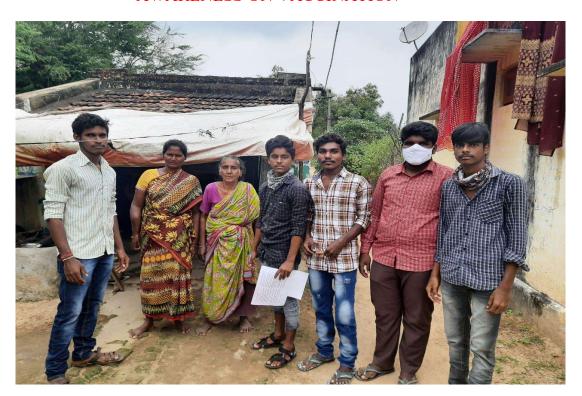

# Andrapradesh-524126 Reaccredited by NAAC with Grade 'B', Affiliated to Vikrama Simahpuri University

# Tree Plantation in ZPHS, Menakuru

| 1. Name of the Activity            | Tree Plantation at ZPHS School, Menakuru |
|------------------------------------|------------------------------------------|
| 2. Date                            | 23-08-2022                               |
| 3.Organised by                     | NSS                                      |
| 4. Number of Students participated | 15                                       |
| 5. Number of faculty involved      | 03                                       |

#### **Objectives:**

To raise awareness to the society and students towards the importance of planting and saving trees

To express our concern to the environment,

To promote environmental values and Institutional Social responsibility.

#### **Brief Report:**

The NSS Unit of the college planted trees in Zilla Parishad School, Menakuru. The NSS voluntaries and the students of different classes in the school were given saplings to plant in and around the school campus, and the remaining saplings were planted in the local areas around the school. After planting saplings, the NSS Coordinator Dr.Poorna Chandra gave a speech on why planting trees can prove to be beneficial for the environment.

#### **Outcomes:**

The campus was clean green and eco-friendly.

Tree Plantation in ZPHS, Menakuru

Tree Plantation in ZPHS, Menakuru