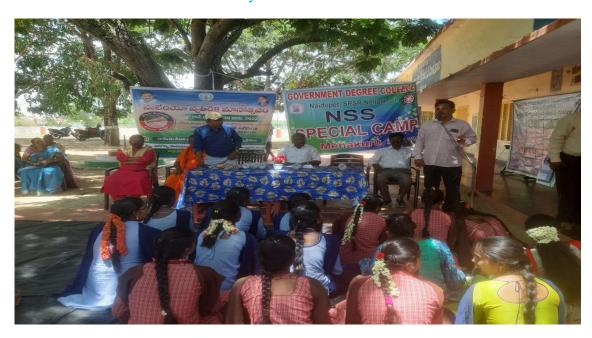

## **THIRANGA RALLEY**

| 1. Name of the Activity            | Thiranga Ralley               |
|------------------------------------|-------------------------------|
| 2. Date                            | 12-08-2022                    |
| 3.Organised by                     | NSS and Department of History |
| 4. Number of Students participated | 25                            |
| 5. Number of faculty involved      | 15                            |

## Aim & Objectives:

To imbibe the feeling of patriotism in the hearts of the people.

To promote awareness about tri colour.

To celebrate 75 years of Independence

#### **Brief Report:**

As part of Azadi ka Amrit Mahosthav NSS team conducted rally to promote patriotism among the students. All the students and staff participated in the activity and celebrated the India's 75<sup>th</sup> Independence Day. This rally makes us all to remember the freedom fighters of our country and the sacrifice they made to make India Independent.