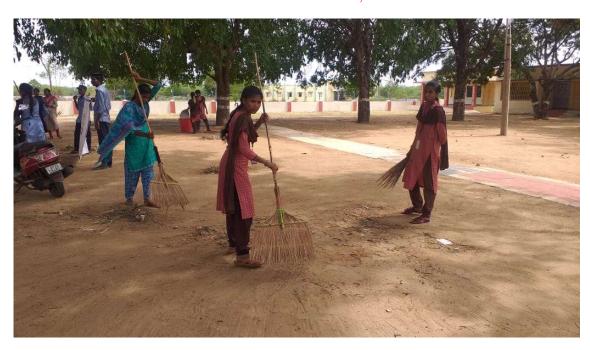

## **CAMPUS CLEANING -ZPHS SCHOOL, MENAKURU**

| 1. Name of the Activity            | Campus cleaning at ZPHS School, Menakuru |
|------------------------------------|------------------------------------------|
| 2. Date                            | 22-08-2022                               |
| 3.Organised by                     | NSS                                      |
| 4. Number of Students participated | 15                                       |
| 5. Number of faculty involved      | 03                                       |

#### **Brief Report:**

The NSS unit and the students of Zilla Parishad School were mobilised to clean the campus to keep the school environment Healthy and to prevent the spread of Diseases like Typhoid, Malaria. The NSS Coordinator and the Teachers are also involved in the campus cleaning program. The cleaning program was also supported by the villagers.

## CAMPUS CLEANING -ZPHS SCHOOL, MENAKURU

CAMPUS CLEANING -ZPHS SCHOOL, MENAKURU