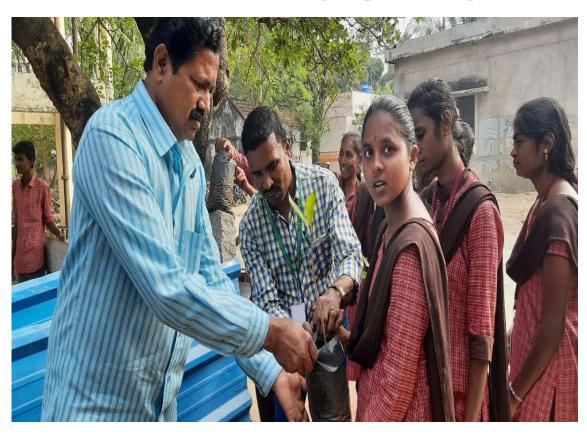

#### Rally on Ban of Plastic in Menakuru

| 1. Name of the Activity            | Rally on Plastic Ban |
|------------------------------------|----------------------|
| 2. Date                            | 24-08-2022           |
| 3.Organised by                     | NSS                  |
| 4. Number of Students participated | 20                   |
| 5. Number of faculty involved      | 05                   |

#### **Objectives:**

- 1. To spread awareness about the hazards of plastic.
- 2. To impart knowledge about the reduction and re-use of plastic.

#### **Brief Report:**

The NSS Voluntaries of the college in the village created awareness to the people about the various disadvantages of using the plastic and how it pose danger to the environment and animals. They made people aware about the various ways to reduce plastic and to use jute bags in place of plastic.

#### outcomes:

The usage of plastic in school and village Menakuru was reduced.