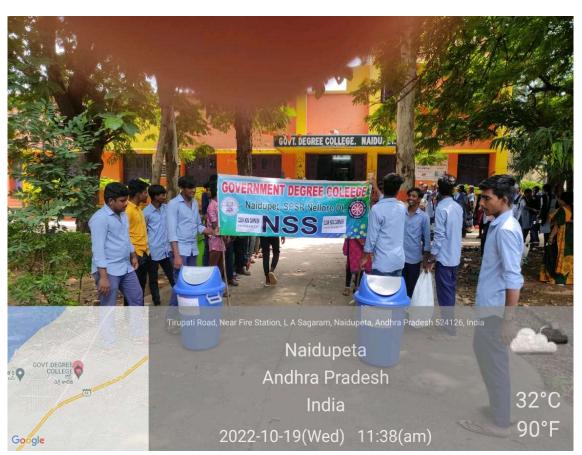

# **CLEAN INDIA**

| 1. Name of the Activity            | CLEAN INDIA |
|------------------------------------|-------------|
| 2. Date                            | 19-10-2022  |
| 3.Organised by                     | NSS         |
| 4. Number of Students participated | 46          |
| 5. Number of faculty involved      | 10          |

#### **Brief report:**

THE NSS Unit of the college organised CLEAN INDIA Programme an initiative of Indian Government. In this connection the students of the college massively collected plastic wastage from the areas L.A Sagaram, Lothuvanigunta and Beedi colony. The collected plastic waste was nearly 100 kg. The collected waste was handed to Municipality of Naidupeta.

# **Collection of Plastic Wastage by Rally**

## **Collection of Plastic Wastage by Rally**