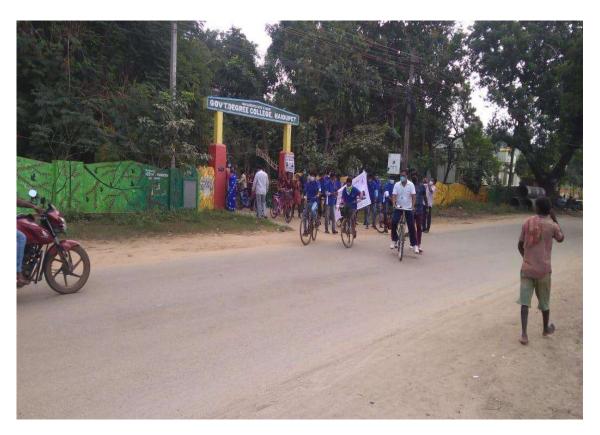

## **GOVERNMENT DEGREE COLLEGE**, NAIDUPET

Name of the activity: Tree plantation in ZPHS, Menakuru

Organised by : NSS UNIT

Date : 23-08-2022

## STUDENTS ATTENDENCE

| S.No       | Name of the student        | Class        | Signature       |
|------------|----------------------------|--------------|-----------------|
| 1.         | M. Shalini priya           | IN BUL MBL   | M. Lugriya.     |
| 2.         | M. Shalini priya           |              | Molajitta       |
| 3.         | M. Laushmi                 | W BSC MBC    | 19. Lachmi      |
| 4.         | C. Pishitha                | The BIC MADE | C-PSVITTE.      |
| 5.         | B. manemma                 |              | B. manemma      |
| 6.         | P. Hanka<br>P.c Lohith Sai | I BOC MBC    | P. Harikan Hhy: |
| <i>न</i> · | P.c LohiTh S'au            |              |                 |
| 3.         | Y. VASU                    |              | y y yASU        |
| 9.         | V.1 Kotes Warre            | 2 Bsc (mai   | V Polesmorae    |
| 10.        | T. Monica                  | P BSC CMB    | Morica.         |
| 11.        | T. Saranya                 | IBSC (MBC)   | ) T. Saxinya    |
| 12.        | A. sodeep (ti)             | I BSC (MIBC) | ) disodeepho    |
| 13.        | P.HARI PRIYA               | 7BSC MBO     | PHARIPRIYA      |
| 14.        | ky Indhiragandhi           | T Bsc        | Loldragello     |
| 15.        | M. Lakshmi                 | IOSL         | M. Lali         |
| 6.         | R. pryanka                 | EOC          | R pryanka       |
| 17.        | A. Ankith                  | TIM BS       | a Aulatha       |