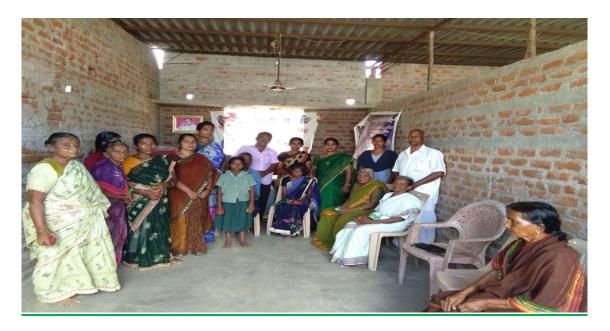

2. Date                            | 01-10-2018                           |
| 3.Organised by                     | Women empowerment cell & Mathematics |
| 4. Number of Students participated | 05                                   |
| 5. Number of faculty involved      | 05                                   |

## **Objectives:**

To make students involve in social activities.

To inculcate helping nature in students.

### **Brief Report:**

The Women empowerment cell and the Department of Mathematics organised Sweet distribution programme in Mary old age home. The staff and students distributed sweets to the children in the old age home.

Outcomes: The children were much pleased and expressed their gratitude for stretching Helping Hands.

## FRUIT AND BISCUIT DISTRUBUTION IN OLD AGE HOME





## Government Degree College- Naidupet Tirupathi Dist

### Andrapradesh-524126 Reaccredited by NAAC with Grade 'B', Affiliated to Vikrama Simahpuri University



### **SWATCHA PAKWADA**

| 1. Name of the Activity            | Swatcha Pakwada |
|------------------------------------|-----------------|
| 2. Date                            | 01-08-2018      |
| 3.Organised by                     | NSS             |
| 4. Number of Students participated | 10              |
| 5. Number of faculty involved      | 03              |

## **Objectives:**

To propagate swatch pakwada programme

To let public understand the impact of clean surroundings on Health.

### **Brief Report:**

The NSS unit of the college in the nearby area Beedi colony conducted Swatch pakwada Programme. The staff and stud