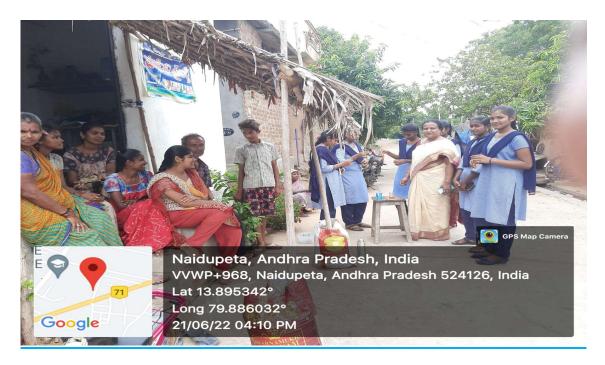

## **AWARENESS ON FOOD ADULTERATION**

| 1. Name of the Activity            | Awareness on Food Adulteration |
|------------------------------------|--------------------------------|
| 2. Date                            | 21-06-2022                     |
| 3.Organised by                     | Department of Chemistry        |
| 4. Number of Students participated | 20                             |
| 5. Number of faculty involved      | 02                             |

#### **Objectives:**

To let the people understand Food Adulteration

To aware the Public to know the Techniques of identification of Food adulteration

#### **Brief Report:**

The Department of Chemistry organised AWARENESS ON FOOD ADULTERATION PROGRAMME in the nearby surrounding of the college. The students explained the villagers about how Food Adulteration can be done. The students explained the people simple Techniques to identify Food Adulteration. The Lecturers Smt.P.Sujana and Sri Kishore guided the students.