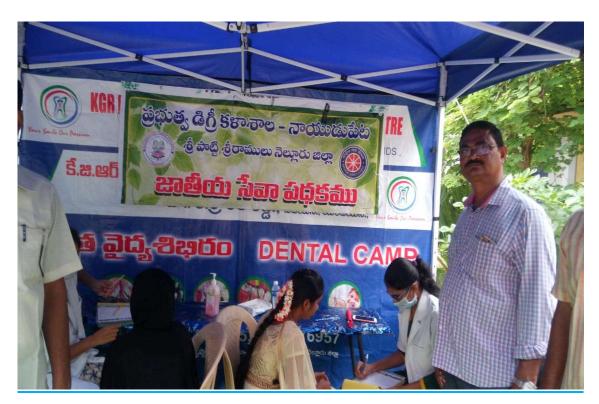

## Government Degree College- Naidupet Tirupathi Dist. Andrapradesh-524126

Reaccredited by NAAC with Grade 'B',
Affiliated to Vikrama Simahpuri University