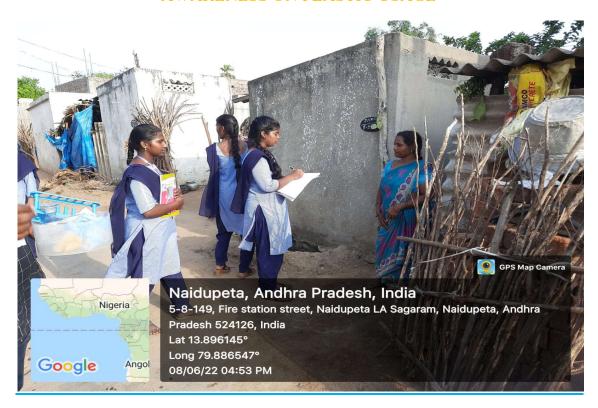

#### Government Degree College- Naidupet Tirupathi Dist. Andrapradesh-524126

Reaccredited by NAAC with Grade 'B', Affiliated to Vikrama Simahpuri University

#### **Awareness On Hand Washing and Diseases**

| 1. Name of the Activity            | Awareness on Hand washing and Diseases |
|------------------------------------|----------------------------------------|
| 2. Date                            | 08-06-2022                             |
| 3.Organised by                     | Department of Microbiology             |
| 4. Number of Students participated | 20                                     |
| 5. Number of faculty involved      | 01                                     |

#### **Objectives:**

To aware people about Hand washing.

To make people educate about the proper way of Hand washing