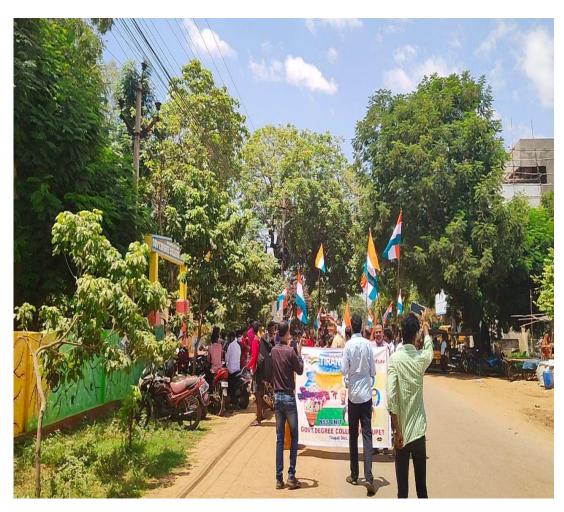

## **THIRANGA RALLEY**

| 1. Name of the Activity            | Thiranga Ralley               |
|------------------------------------|-------------------------------|
| 2. Date                            | 12-08-2022                    |
| 3.Organised by                     | NSS and Department of History |
| 4. Number of Students participated | 25                            |
| 5. Number of faculty involved      | 15                            |

## Aim & Objectives:

To imbibe the feeling of patriotism in the hearts of the people.

To promote awareness about tri colour.

To celebrate 75 years of Independence

#### **Brief Report:**

As part of Azadi ka Amrit Mahosthav NSS team conducted rally to promote patriotism among the students. All the students and staff participated in the activity and celebrated the India's 75<sup>th</sup> Independence Day. This rally makes us all to remember the freedom fighters of our country and the sacrifice they made to make India Independent.

## THIRANGA RALLEY

THIRANGA RALLEY