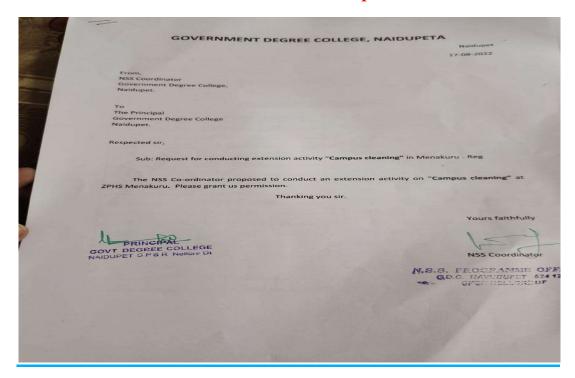

## **Permission from Principal**

## **CAMPUS CLEANING -ZPHS SCHOOL, MENAKURU**

| 1. Name of the Activity            | Campus cleaning at ZPHS School, Menakuru |
|------------------------------------|------------------------------------------|
| 2. Date                            | 22-08-2022                               |
| 3.Organised by                     | NSS                                      |
| 4. Number of Students participated | 15                                       |
| 5. Number of faculty involved      | 03                                       |