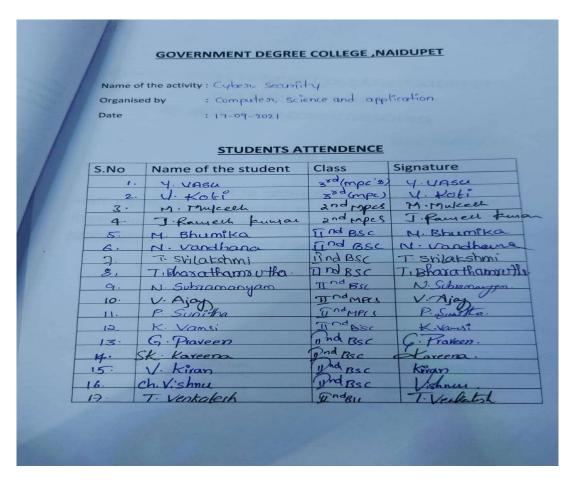

|
| 5. Number of faculty involved      | 02                                             |

#### **Objectives:**

To raise awareness to public about internet frauds.

To provide general awareness of cyber law and cyber crime.

#### **Brief Report:**

The Department of Computer science and applications organised INTERNET FRAUD AND CYBER SECURITY AWARENESS PROGRAMME in the nearby area of the college. The staff and students raised awareness on online fraud and advised the people not to share passwords with any one and do not do not click un authorised links.

#### **Outcomes:**

The public were educated about online frauds and cyber laws.

#### INTERNET FRAUD AND CYBER SECURITY



INTERNET FRAUD AND CYBER SECURITY





#### **Students Attendance**





# Government Degree College- Naidupet Tirupathi Dist. Andrapradesh-524126 Reaccredited by NAAC with Grade 'B'.





#### **AWARENESS ON SOLE TRADE BUSINESS**

| 1. Name of the Activity            | Awareness on sole Trade Business |
|------------------------------------|----------------------------------|
| 2. Date                            | 22-02-2021                       |
| 3.Organised by                     | Commerce Department              |
| 4. Number of Students participated | 17                               |
| 5. Number of faculty involved      | 05                               |

#### **Objectives**

To raise awareness to public to create self-employment

#### **Brief Report:**

The Department of commerce organised Sole Trade Business Programme in the nearby area of th