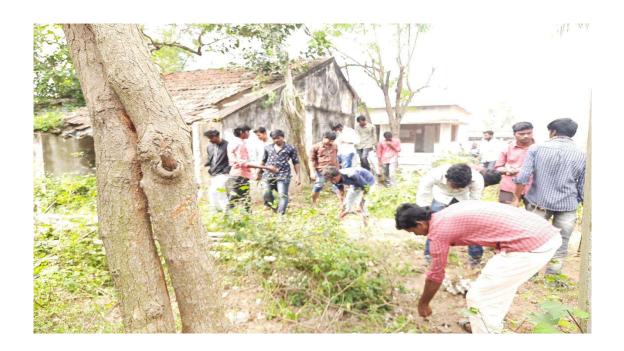

# Tree Plantation in ZPHS, Menakuru

| 1. Name of the Activity            | Tree Plantation at ZPHS School, Menakuru |
|------------------------------------|------------------------------------------|
| 2. Date                            | 23-08-2022                               |
| 3.Organised by                     | NSS                                      |
| 4. Number of Students participated | 15                                       |
| 5. Number of faculty involved      | 03                                       |

#### **Objectives:**

To raise awareness to the society and students towards the importance of planting and saving trees

To express our concern to the environment,

To promote environmental values and Institutional Social responsibility.

#### **Brief Report:**

The NSS Unit of the college planted trees in Zilla Parishad School, Menakuru. The NSS voluntaries and the students of different classes in the school were given saplings to plant in and around the school campus, and the remaining saplings were planted in the local areas around the school. After planting saplings, the NSS Coordinator Dr.Poorna Chandra gave a speech on why planting trees can prove to be beneficial for the environment.

#### **Outcomes:**

The campus was clean green and eco-friendly.

Tree Plantation in ZPHS, Menakuru

Tree Plantation in ZPHS, Menakuru