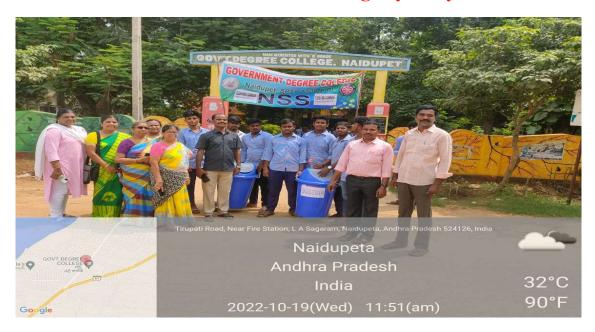

# **CLEAN INDIA**

| 1. Name of the Activity            | CLEAN INDIA |
|------------------------------------|-------------|
| 2. Date                            | 19-10-2022  |
| 3.Organised by                     | NSS         |
| 4. Number of Students participated | 46          |
| 5. Number of faculty involved      | 10          |

#### **Brief report:**

THE NSS Unit of the college organised CLEAN INDIA Programme an initiative of Indian Government. In this connection the students of the college massively collected plastic wastage from the areas L.A Sagaram, Lothuvanigunta and Beedi colony. The collected plastic waste was nearly 100 kg. The collected waste was handed to Municipality of Naidupeta.

## **Outcomes:**

The areas L.A.Sagaram, Lothuvanigunta and Beedi colony are Plastic free.

The areas were environment Friendly.