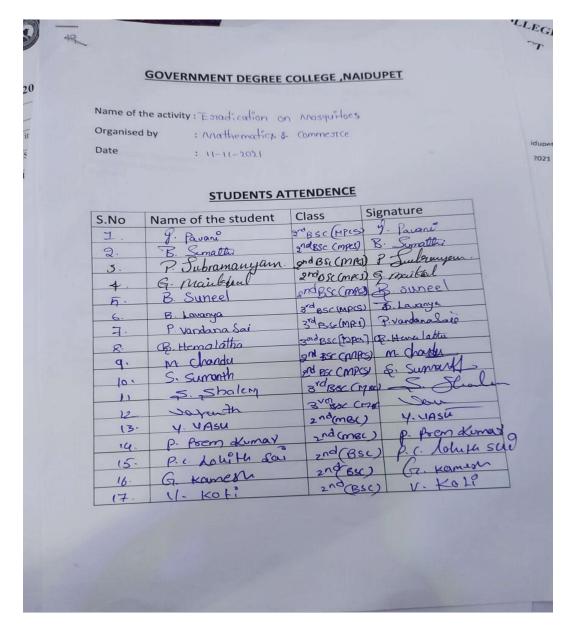

## **Students Attendance**

# GOVERNMENT DEGREE COLLEGE ,NAIDUPET

Name of the activity: CLEAN INDIA

Organised by : NSS UNIT

Date : 19-10-2022

## STUDENTS ATTENDENCE

| S.No | Name of the student   | Class      | Signature        |
|------|-----------------------|------------|------------------|
| 1    | D. Kamesh             | And BSC    | Kaneds           |
| 9.   | B. Prasana Kumar      | And Bsc    | Placana          |
| 3.   | D Vasu                | and BSC    | Valen            |
| 4.   | p.c. holith sai       | Tind BEC   | holi th sai      |
| F.   | T. Monika             | 7st B. com | T-monice         |
| 6 -  | M. Hoxika             | FST B.com  | m. Harika        |
| 7.   | P. Poem Kumax         | Ind mac    | P. Prem Kumas    |
|      | N. Subsamanyam        | and mac    | Al. subramonyan  |
|      |                       | and mad    | c m. sujana      |
|      | m. sujana<br>D. Jothi | Ist mbi    | O. Joteri        |
|      |                       | Ist (BSC)  |                  |
|      | P. sai                | Istasc)    |                  |
| 12.  | B. monish             | ETMBL      | 7                |
|      | T. stavani            | Ind(BSI    | 2.               |
| 14,  | My. Bhumika           | -          |                  |
| 15.  | V. Koti               | I re (me   |                  |
| 16.  | G. Kamesu             | IIME       |                  |
| 17.  | 0 11 0                | # va (m    | 181) p. swendra. |