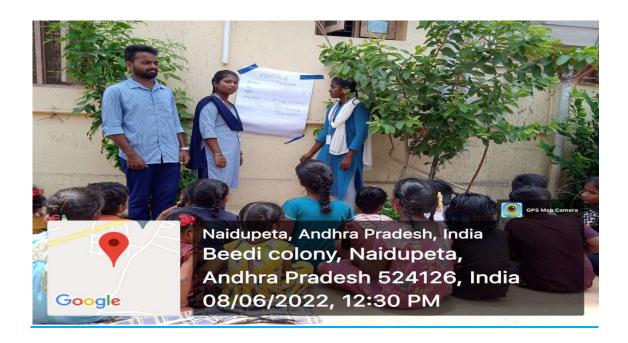

#### Government Degree College- Naidupet Tirupathi Dist. Andrapradesh-524126

Reaccredited by NAAC with Grade 'B', Affiliated to Vikrama Simahpuri University

#### **Awareness On Hand Washing and Diseases**

| 1. Name of the Activity            | Awareness on Hand washing and Diseases |
|------------------------------------|----------------------------------------|
| 2. Date                            | 08-06-2022                             |
| 3.Organised by                     | Department of Microbiology             |
| 4. Number of Students participated | 20                                     |
| 5. Number of faculty involved      | 01                                     |

#### **Objectives:**

To aware people about Hand washing.

To make people educate about the proper way of Hand washing