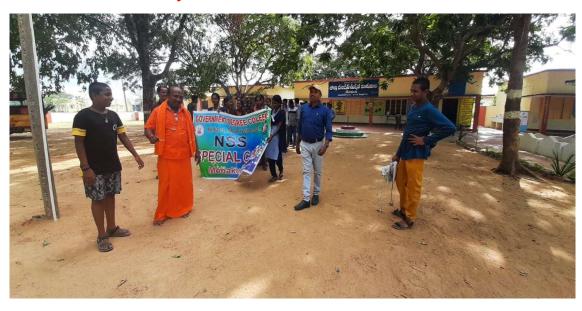

# **CLEAN INDIA**

| 1. Name of the Activity            | CLEAN INDIA |
|------------------------------------|-------------|
| 2. Date                            | 19-10-2022  |
| 3.Organised by                     | NSS         |
| 4. Number of Students participated | 46          |
| 5. Number of faculty involved      | 10          |

#### **Brief report:**

THE NSS Unit of the college organised CLEAN INDIA Programme an initiative of Indian Government. In this connection the students of the college massively collected plastic wastage from the areas L.A Sagaram, Lothuvanigunta and Beedi colony. The collected plastic waste was nearly 100 kg. The collected waste was handed to Municipality of Naidupeta.

# **Collection of Plastic Wastage by Rally**

## **Collection of Plastic Wastage by Rally**