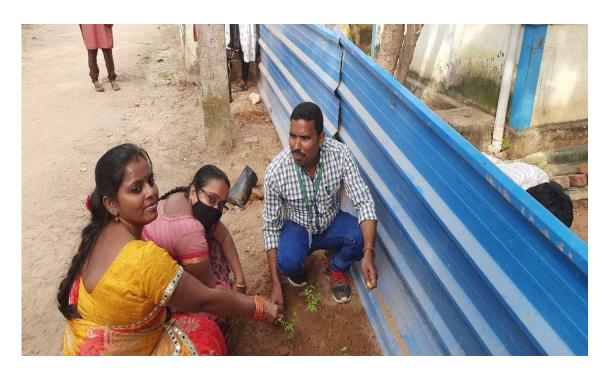

# Tree Plantation in ZPHS, Menakuru

| 1. Name of the Activity            | Tree Plantation at ZPHS School, Menakuru |
|------------------------------------|------------------------------------------|
| 2. Date                            | 23-08-2022                               |
| 3.Organised by                     | NSS                                      |
| 4. Number of Students participated | 15                                       |
| 5. Number of faculty involved      | 03                                       |

#### **Objectives:**

To raise awareness to the society and students towards the importance of planting and saving trees

To express our concern to the environment,

To promote environmental values and Institutional Social responsibility.

#### **Brief Report:**

The NSS Unit of the college planted trees in Zilla Parishad School, Menakuru. The NSS voluntaries and the students of different classes in the school were given saplings to plant in and around the school campus, and the remaining saplings were planted in the local areas around the school. After planting saplings, the NSS Coordinator Dr.Poorna Chandra gave a speech on why planting trees can prove to be beneficial for the environment.

#### **Outcomes:**

The campus was clean green and eco-friendly.

Tree Plantation in ZPHS, Menakuru

Tree Plantation in ZPHS, Menakuru