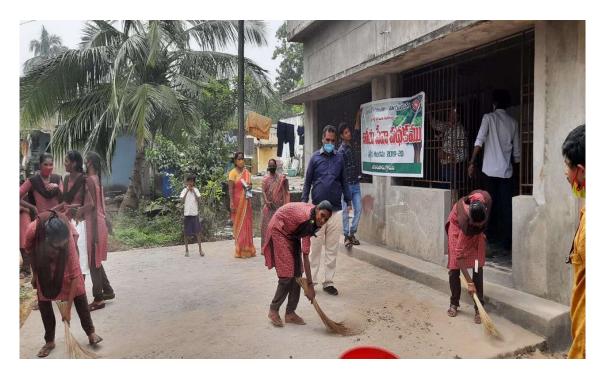

## **CAMPUS CLEANING -ZPHS SCHOOL, MENAKURU**

| 1. Name of the Activity            | Campus cleaning at ZPHS School, Menakuru |
|------------------------------------|------------------------------------------|
| 2. Date                            | 22-08-2022                               |
| 3.Organised by                     | NSS                                      |
| 4. Number of Students participated | 15                                       |
| 5. Number of faculty involved      | 03                                       |

#### **Objectives:**

Keep the school environment Healthy.

To reduce the spread of Diseases.

#### **Brief Report:**

The NSS unit and the students of Zilla Parishad School were mobilised to clean the campus to keep the school environment Healthy and to prevent the spread of Diseases like Typhoid, Malaria. The NSS Coordinator and the Teachers are also involved in the campus cleaning program. The cleaning program was also supported by the villagers.

#### **OUTCOMES:**

The campus was clean and Healthy.