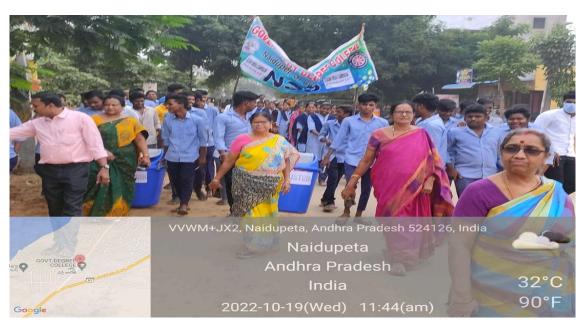

# **CLEAN INDIA**

| 1. Name of the Activity            | CLEAN INDIA |
|------------------------------------|-------------|
| 2. Date                            | 19-10-2022  |
| 3.Organised by                     | NSS         |
| 4. Number of Students participated | 46          |
| 5. Number of faculty involved      | 10          |

#### **Brief report:**

THE NSS Unit of the college organised CLEAN INDIA Programme an initiative of Indian Government. In this connection the students of the college massively collected plastic wastage from the areas L.A Sagaram, Lothuvanigunta and Beedi colony. The collected plastic waste was nearly 100 kg. The collected waste was handed to Municipality of Naidupeta.

# **Collection of Plastic Wastage by Rally**

## **Collection of Plastic Wastage by Rally**