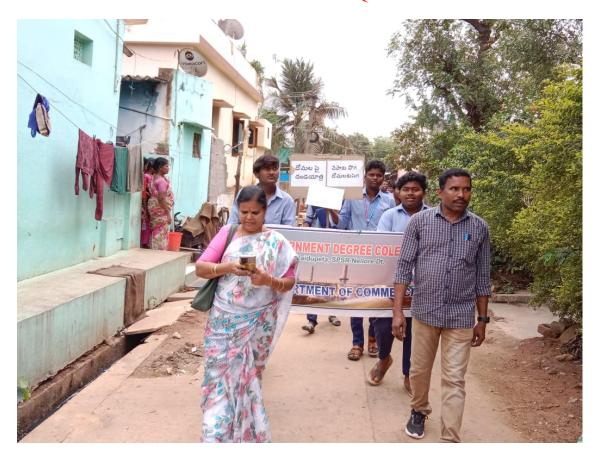

## Malaria Vyathireka Masosthavam

| 1. Name of the Activity            | Malaria vyathireka Masosthavam |
|------------------------------------|--------------------------------|
| 2. Date                            | 24-06-2022                     |
| 3.Organised by                     | NSS                            |
| 4. Number of Students participated | 25                             |
| 5. Number of faculty involved      | 05                             |

#### **Objectives:**

To make people aware about the methods to prevent Mosquitoes To educate people about cleanliness of surroundings and Malaria

#### **Brief Report:**

The NSS student of the college headed by Dr. Chandra poorna NSS coordinator in the village Menkuru and ZPHS School made people aware about the various measures like removal of stagnant water, keeping the surroundings clean to be taken to prevent Mosquitoes.

#### Malaria Vyathireka Masosthavam