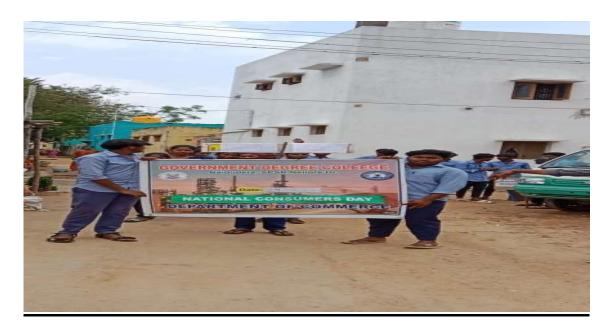

## **JAGO GRAHAK JAGO**

| 1. Name of the Activity            | Jago grahak jago       |
|------------------------------------|------------------------|
| 2. Date                            | 27-07-2022             |
| 3.Organised by                     | Department of Commerce |
| 4. Number of Students participated | 25                     |
| 5. Number of faculty involved      | 02                     |

#### **Brief Report:**

The Department of commerce organises the programme awareness on consumer Rights in Naidupeta. The students educated the public about the rights a consumer has like Right to safety, Right to information.

# JAGO GRAHAK JAGO

JAGO GRAHAK JAGO