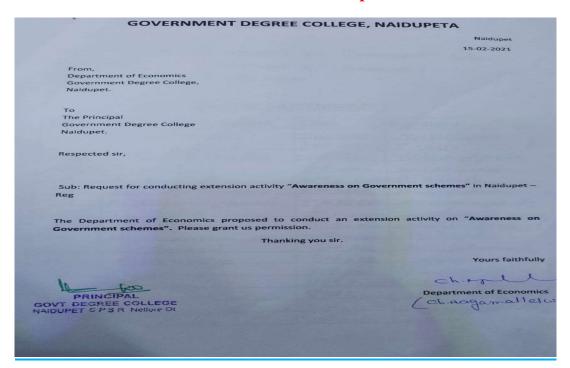

# Andrapradesh-524126 Reaccredited by NAAC with Grade 'B', Affiliated to Vikrama Simahpuri University

#### **MENSTRUAL HYGIENE**

| 1. Name of the Activity            | Menstrual Hygiene |  |
|------------------------------------|-------------------|--|
| 2. Date                            | 30-07-2022        |  |
| 3.Organised by                     | NSS               |  |
| 4. Number of Students participated | 10                |  |
| 5. Number of faculty involved      | 02                |  |

#### **Objectives:**

To increase awareness among adolescent girls on Menstrual hygiene.

To encourage the use of sanitary napkins.

#### **Brief Report:**

The Department of Mathematics organised Menstrual Hygiene programme in the nearby area LA Sagaram. The students and the staff explained girls about Menstrual Hygiene and to use quality sanitary Napkins. The students also explained safe disposal of sanitary napkins

#### **Outcomes:**

The girls were educated about Menstrual hygiene

The girls are awared to use sanitary napkins.