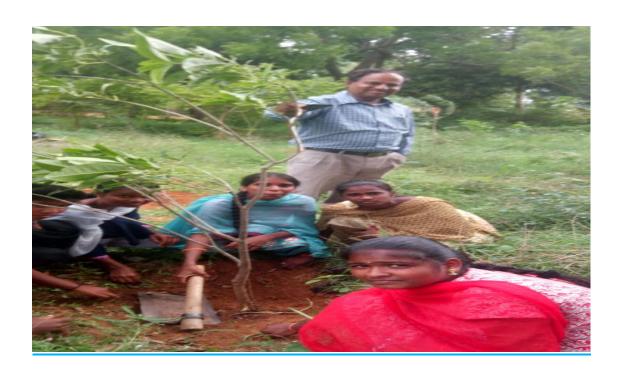

# Tree Plantation in ZPHS, Menakuru

| 1. Name of the Activity            | Tree Plantation at ZPHS School, Menakuru |
|------------------------------------|------------------------------------------|
| 2. Date                            | 23-08-2022                               |
| 3.Organised by                     | NSS                                      |
| 4. Number of Students participated | 15                                       |
| 5. Number of faculty involved      | 03                                       |

#### **Objectives:**

To raise awareness to the society and students towards the importance of planting and saving trees

To express our concern to the environment,

To promote environmental values and Institutional Social responsibility.

#### **Brief Report:**

The NSS Unit of the college planted trees in Zilla Parishad School, Menakuru. The NSS voluntaries and the students of different classes in the school were given saplings to plant in and around the school campus, and the remaining saplings were planted in the local areas around the school. After planting saplings, the NSS Coordinator Dr.Poorna Chandra gave a speech on why planting trees can prove to be beneficial for the environment.

#### **Outcomes:**

The campus was clean green and eco-friendly.

Tree Plantation in ZPHS, Menakuru

Tree Plantation in ZPHS, Menakuru