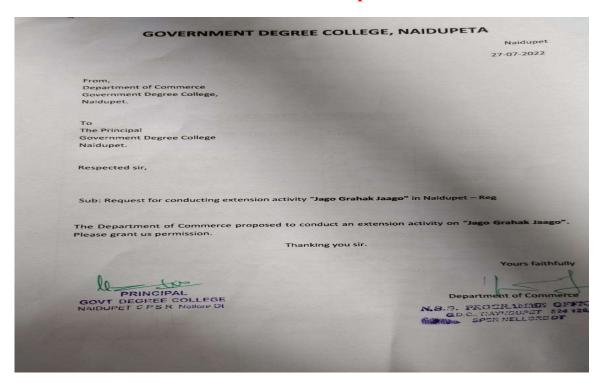

## **JAGO GRAHAK JAGO**

| 1. Name of the Activity            | Jago grahak jago       |
|------------------------------------|------------------------|
| 2. Date                            | 27-07-2022             |
| 3.Organised by                     | Department of Commerce |
| 4. Number of Students participated | 25                     |
| 5. Number of faculty involved      | 02                     |