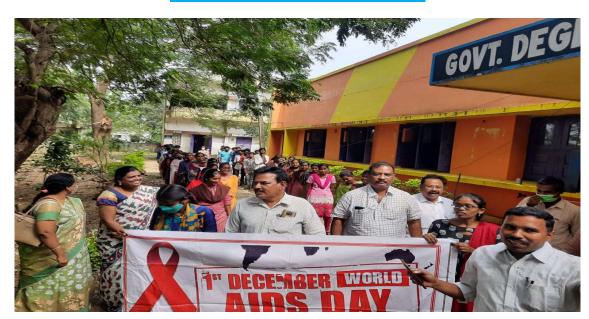

## **THIRANGA RALLEY**

| 1. Name of the Activity            | Thiranga Ralley               |
|------------------------------------|-------------------------------|
| 2. Date                            | 12-08-2022                    |
| 3.Organised by                     | NSS and Department of History |
| 4. Number of Students participated | 25                            |
| 5. Number of faculty involved      | 15                            |

## Aim & Objectives:

To imbibe the feeling of patriotism in the hearts of the people.

To promote awareness about tri colour.

To celebrate 75 years of Independence

#### **Brief Report:**

As part of Azadi ka Amrit Mahosthav NSS team conducted rally to promote patriotism among the students. All the students and staff participated in the activity and celebrated the India's 75<sup>th</sup> Independence Day. This rally makes us all to remember the freedom fighters of our country and the sacrifice they made to make India Independent.

## THIRANGA RALLEY

THIRANGA RALLEY