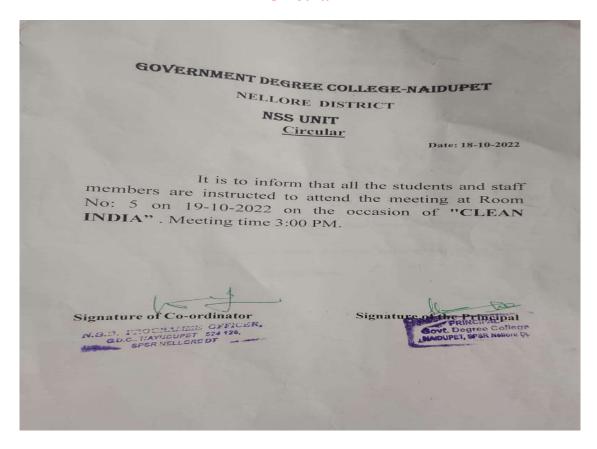

## Circular

# GOVERNMENT DEGREE COLLEGE ,NAIDUPET

Name of the activity: CLEAN INDIA

Organised by : NSS UNIT

Date : 19-10-2022