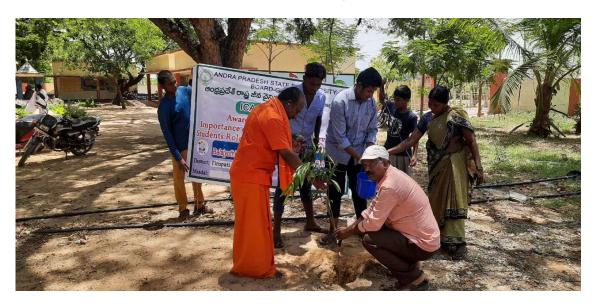

# Tree Plantation in ZPHS, Menakuru

| 1. Name of the Activity            | Tree Plantation at ZPHS School, Menakuru |
|------------------------------------|------------------------------------------|
| 2. Date                            | 23-08-2022                               |
| 3.Organised by                     | NSS                                      |
| 4. Number of Students participated | 15                                       |
| 5. Number of faculty involved      | 03                                       |

#### **Objectives:**

To raise awareness to the society and students towards the importance of planting and saving trees

To express our concern to the environment,

To promote environmental values and Institutional Social responsibility.

#### **Brief Report:**

The NSS Unit of the college planted trees in Zilla Parishad School, Menakuru. The NSS voluntaries and the students of different classes in the school were given saplings to plant in and around the school campus, and the remaining saplings were planted in the local areas around the school. After planting saplings, the NSS Coordinator Dr.Poorna Chandra gave a speech on why planting trees can prove to be beneficial for the environment.

#### **Outcomes:**

The campus was clean green and eco-friendly.

Tree Plantation in ZPHS, Menakuru

Tree Plantation in ZPHS, Menakuru