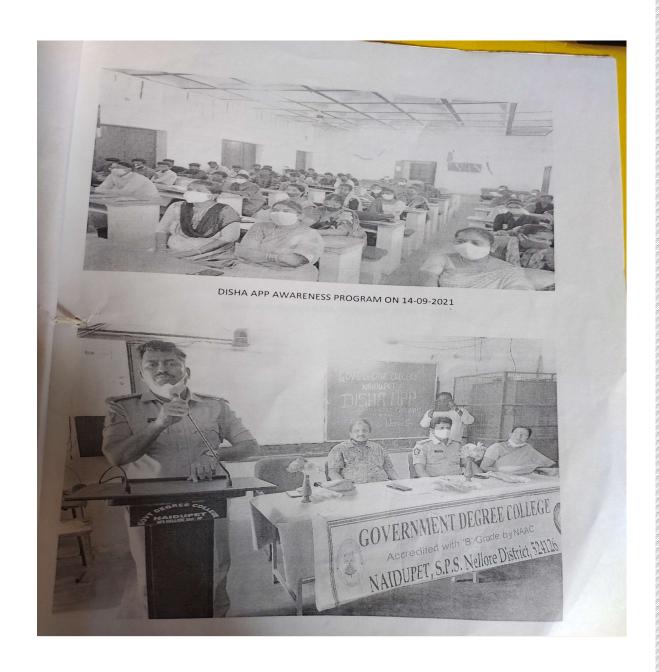

14-09-2021                    |
| 3.Organised by                     | NSS                           |
| 4. Number of Students participated | 15                            |
| 5. Number of faculty involved      | 10                            |

#### **Objectives:**

To raise awareness to public about DISHA SOS Services for girls in emergency. To make girl students install the DISHA APP.

#### **Brief Report:**

DISHA APP Awareness programme was organised by the NSS unit of the college. The Police officials participated in the programme and addressed the students about DISHA APP SOS Services helps the girls in emergency situation.

#### **Outcomes:**

The students installed DISHA APP.

The students were educated about the safety measures in emergency.

#### DISHA APP AWARENESS PROGRAMME





#### Government Degree College- Naidupet Tirupathi Dist. Andrapradesh-524126

Reaccredited by NAAC with Grade 'B',
Affiliated to Vikrama Simahpuri University



# **INTERNET FRAUD AND CYBER SECURITY**

| 1. Name of the Activity            | Internet fraud &Cyber security                 |
|------------------------------------|------------------------------------------------|
| 2. Date                            | 17-09-2021                                     |
| 3.Organised by                     | Department of computer science and application |
| 4. Number of Students participated | 15                                             |
| 5. Number of faculty involved      | 02                                             |

#### **Objectives:**

To raise awareness to public about internet