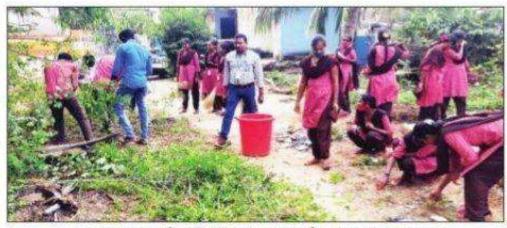

## **CAMPUS CLEANING -ZPHS SCHOOL, MENAKURU**

| 1. Name of the Activity            | Campus cleaning at ZPHS School, Menakuru |
|------------------------------------|------------------------------------------|
| 2. Date                            | 22-08-2022                               |
| 3.Organised by                     | NSS                                      |
| 4. Number of Students participated | 15                                       |
| 5. Number of faculty involved      | 03                                       |

#### **Objectives:**

Keep the school environment Healthy.

To reduce the spread of Diseases.

#### **Brief Report:**

The NSS unit and the students of Zilla Parishad School were mobilised to clean the campus to keep the school environment Healthy and to prevent the spread of Diseases like Typhoid, Malaria. The NSS Coordinator and the Teachers are also involved in the campus cleaning program. The cleaning program was also supported by the villagers.

#### **OUTCOMES:**

The campus was clean and Healthy.