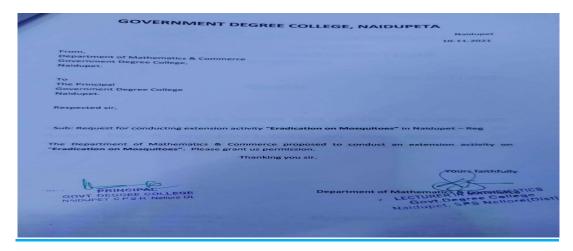

of Students participated | 15                        |
| 5. Number of faculty involved      | 05                        |

#### **Objectives:**

To make people aware about mosquito borne Diseases.

To make people aware of different methods to destroy Mosquito breeding sites

#### **Brief Report:**

The NSS unit of the college in the nearby area L.A Sagaram conducted DOMALA PAI DANDA YATRA Programme. The staff and students participated in the activity and made people aware of the Mosquito borne diseases like Malaria and Dengue. The students also explained the various methods to destroy Mosquito breeding sites.

#### **Outcomes:**

The people were educated about Mosquito borne diseases like Malaria and Dengue.

The people were awared of different methods to destroy Mosquito breeding sites.



# ERADICATION OF MOSQUITOES



#### **Students Attendance**





# Government Degree College- Naidupet Tirupathi Dist. Andrapradesh-524126 Reaccredited by NAAC with Grade 'B',

Reaccredited by NAAC with Grade 'B', Affiliated to Vikrama Simahpuri University

# **DISHA APP AWARENESS PROGRAMME**

| 1. Name of the Activity            | DISHA APP Awareness programme |
|------------------------------------|-------------------------------|
| 2. Date                            | 14-09-2021                    |
| 3.Organised by                     | NSS                           |
| 4. Number of Students participated | 15                            |
| 5. Number of faculty involved      | 10                            |

#### **Objectives:**

To raise awareness to public about DISHA SOS Services