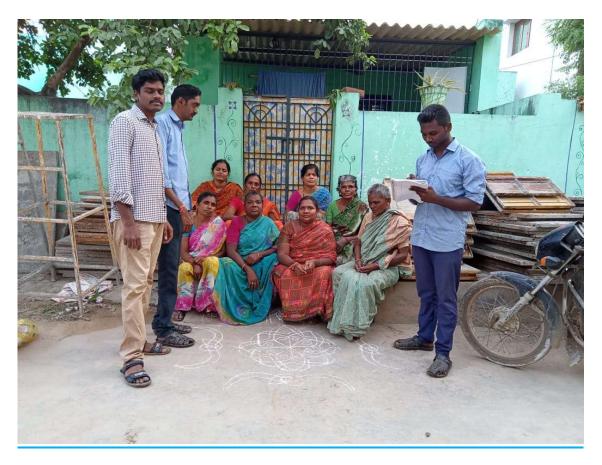

# Andrapradesh-524126 Reaccredited by NAAC with Grade 'B', Affiliated to Vikrama Simahpuri University

#### Rally on Ban of Plastic in Menakuru

| 1. Name of the Activity            | Rally on Plastic Ban |
|------------------------------------|----------------------|
| 2. Date                            | 24-08-2022           |
| 3.Organised by                     | NSS                  |
| 4. Number of Students participated | 20                   |
| 5. Number of faculty involved      | 05                   |

#### **Objectives:**

- 1. To spread awareness about the hazards of plastic.
- 2. To impart knowledge about the reduction and re-use of plastic.

#### **Brief Report:**

The NSS Voluntaries of the college in the village created awareness to the people about the various disadvantages of using the plastic and how it pose danger to the environment and animals. They made people aware about the various ways to reduce plastic and to use jute bags in place of plastic.

#### outcomes:

The usage of plastic in school and village Menakuru was reduced.