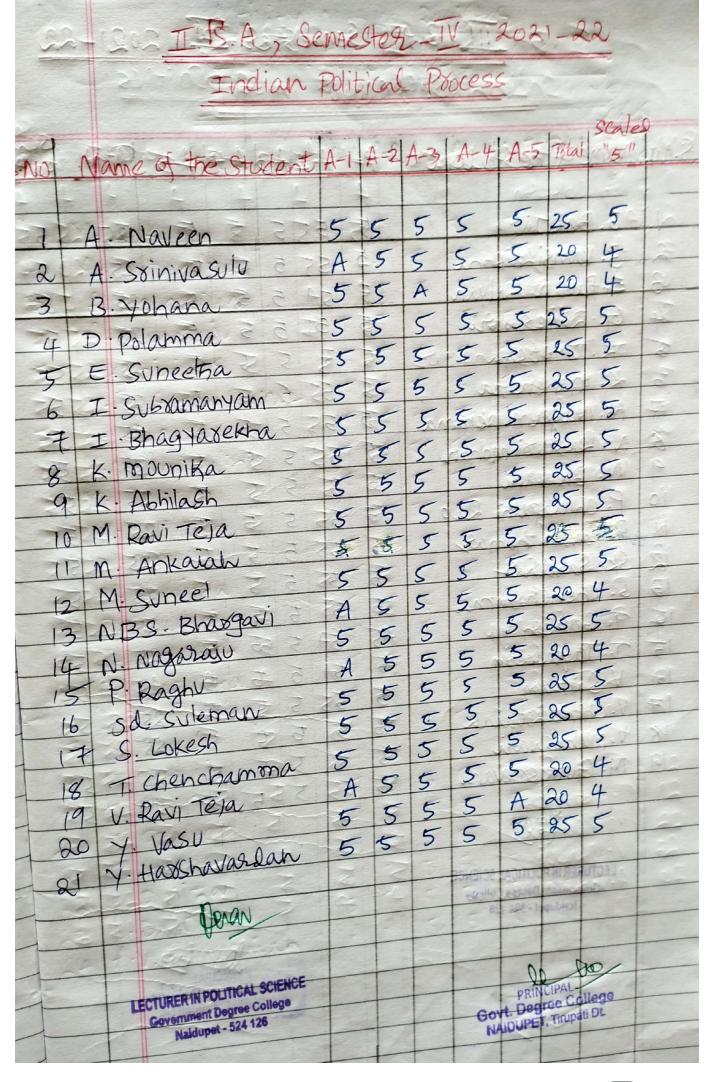

|                 |       |             |      |  |  |  |



#### NAIDUPET



#### **Department of Political Science**

**Continuous Internal Assessment (CIA)** 

**Activity Marks Register** 





## GOVERNMENT DEGREE COLLEGE, NAIDUPET



## **Department of Political Science**

## **Continuous Internal Assessment (CIA)**

## **Clean & Green Marks Register**

I B.A, Semester - I, 2021-22

S-NO. M. Lokesh A 3.5 A A Narendra 10 A 10 10 10 10 A A A chengaiah 2.5 A Nagaraj 10, 10, 10 10 A CH. STinivas T 10 10 10 10 G Brasanna Kumas 10 10 10 10 K. Manasa 1.5 A A A A. K. Madhushalini A A A M. Praveen 4.5 A 10 M. Yallaiah IA A FO 10 10 10 A A M. Narch 10 100 10 10 10 M.Bhavitha 10 100 10 10 10 S. Szavani A AA P.Venkatesh 10.60 A A P. Chaitanya 10 10 10 S. MUNI SIVA 3.5 10 70 A 1P A A 10 · S. Davud 10.10 70 IT 3.5 AA A T. Neezaja 10 100 10 10 J. Muni 3.5 A A A IP T. Pradeep 10 100 10:10 T. Ganesh A A A 10 10 V. Poojitta 10 10 V. Balai 10 60 P A A A 10 10 A A.V. Ramanniah 15t peren Lec. 9