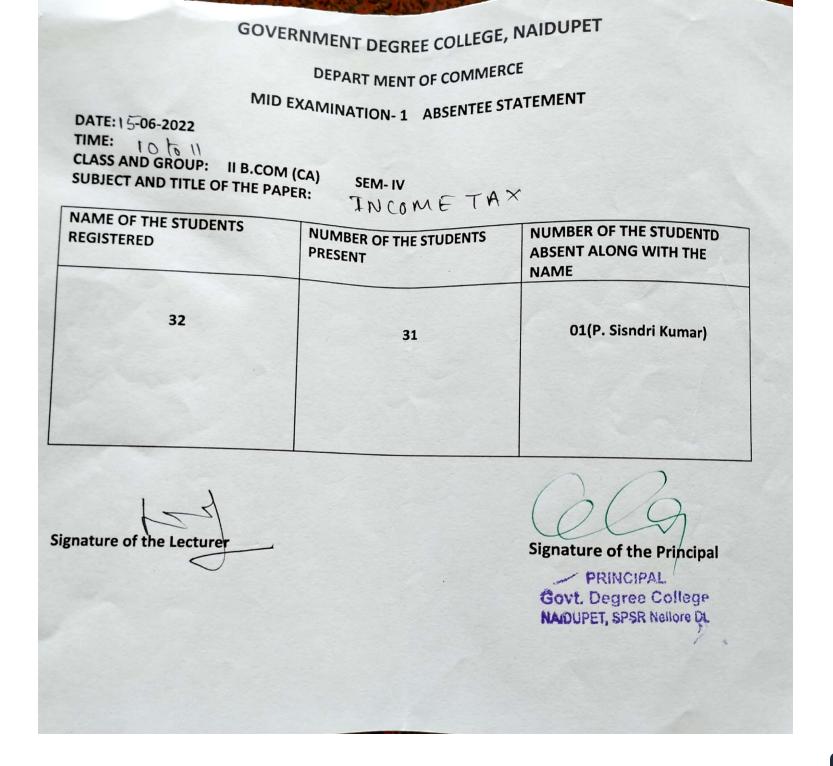

#### SUBJECTWISE I.A. MARKS - NOVEMBER-2017 BAS (5104) FIRST SEMESTER - (HISTORY, ECONOMICS, POLITICAL SCIENCE) 1001ENG17 - ENGLISH-I

|           | -                                | 1001  | ENG17 - ENGL | ISH-I          | in m                      |
|-----------|----------------------------------|-------|--------------|----------------|---------------------------|
| tegNo.    | Candidate Name                   | Marks | RegNo.       | Candidate Name | Marks                     |
| 71112001  | ABOTHULA KEERTHI KRISHNA         | 14    |              |                |                           |
| 71112002  | ADDURU SRIHARI                   | 20    |              |                |                           |
| /1112003  | AMARI SRINIVASULU                | 10    |              |                |                           |
| /1112004  | ARAVA SAIRAM                     | 14    |              |                |                           |
| 71112005  | BELLAMKONDA<br>CHENCHUKRISHNAIAH | 15    |              |                |                           |
| 71112006  | DEGALA VENKATESWARLU             | 10    |              |                |                           |
| 71112007  | EGA KOTI                         | 15    |              |                | and the second second     |
| 71112008  | GIDDALURU GANESH                 | 17    |              |                |                           |
| 71112009  | INGILALA PREM KUMAR              | 18    |              |                |                           |
| 71112010  | KARIVETI SALMON RAJU             | 10    |              |                |                           |
| 71112011  | KOGILI SAMPATH KUMAR             | 10    |              |                | 11.12 ····                |
| 71112012  | KOTAPURI GURUSWAMI               | 10    |              |                |                           |
| 71112013  | KUMPATI SUDHEER                  | 10    |              |                | All Store                 |
| /1112014  | MAILARI MURALI                   | 10    |              |                | and the second second     |
| /1112015  | MATTIGUNTA SASHIKUMAR            | 16    |              |                | 127                       |
| 71112016  | NALLAMAKALA MAHESH               | 10    |              |                |                           |
| 71112017  | PAASALA MOUNIKA                  | 18    |              |                |                           |
| 71112018  | PAASALA SRAVANTHI                | 10    |              |                |                           |
| 71112019  | PANTRANGAM KUMAR                 | 10    |              |                |                           |
| 71112020  | PARVATHA MANIKANTTA              | 10    |              |                |                           |
| 71112021  | PEYILA HARI                      | 10    |              |                |                           |
| 71112022  | RAYAPATI JANARDHAN               | 14    |              |                |                           |
| 71112023  | RAYAPU CHENCHUKUMAR              | 15    |              |                | 방송 : [1]<br>12:40 - 12:40 |
| 71112024  | RAYAPU PAVAN KALYAN              | 15    |              |                |                           |
| 71112025  | TARASI ANILKUMAR                 | 16    |              |                |                           |
| 71112026  | YELLASIRI CHANDRA BABU           | 10    |              |                |                           |
|           | YELLASIRI VAMSI KRISHNA          | 10    | ~            |                |                           |
| 171112027 | YELLASIRI VAMSI KRISHNA          |       |              |                |                           |
|           |                                  |       |              |                | 1                         |

Note : This is to certify that the above submitted data related to our students verified throughly and found correct.

12/22/2017

201-PriperparkinoiPA Eeal

Govt. Degree College NAIDUPET, SPSR Neilore DL

112 - GOVERNMENT DEGREE COLLEGE, NAIDUPET