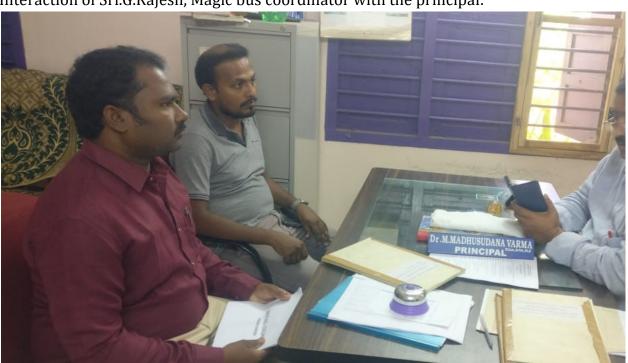

PRINCIPAL
Govt. Degree College
NADUPET, SPSR Nellore Dt

Interaction of Sri.G.Rajesh, Magic bus coordinator with the principal:

Magic bus India foundation was established in 2001, works with children and young people from underserved communities, taking them from a childhood full of challenges to a life with meaningful livelihood. We equip young people with the skills and knowledge they need to grow up and move out of poverty.