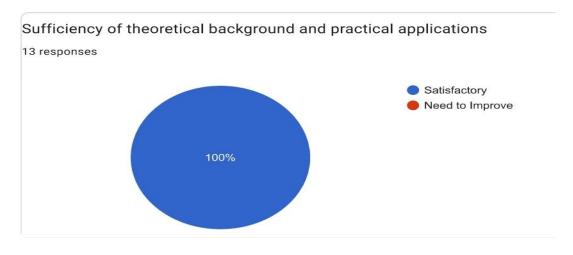

Fig 4.2

All the respondents (100%) agreed that they satisfied with the availability of practical applications at the institute as it enhances the theoretical understanding of the students

Fig 4.3

All the respondents (100%) agreed that they are fully satisfied with the course curriculam as per the industry needs and changing marked orientation