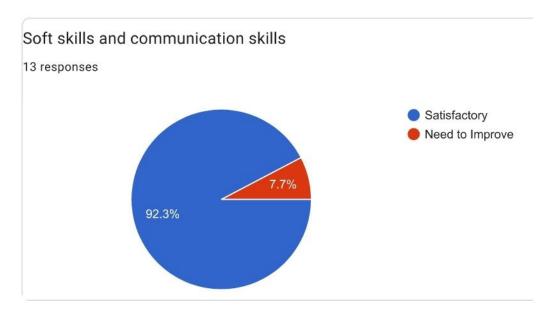

Fig 4.5

Around 90% of the respondents felt that they are satisfied with the institutes approach towards soft skills and communication skills, as the department of English conducts certificate course on these skills every year and also the JKC training programs provides training on these skills