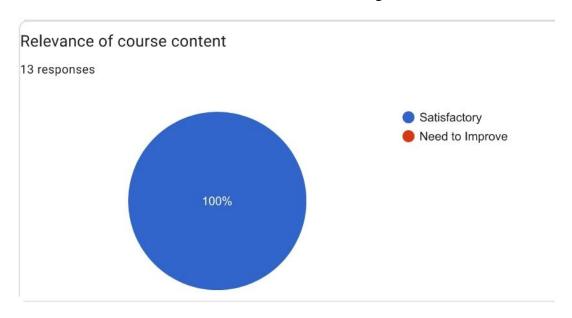

Fig 4.2

All the respondents (100%) agreed that they satisfied with the availability of practical applications at the institute as it enhances the theoretical understanding of the students

Fig 4.3

All the respondents (100%) agreed that they are fully satisfied with the course curriculam as per the industry needs and changing marked orientation