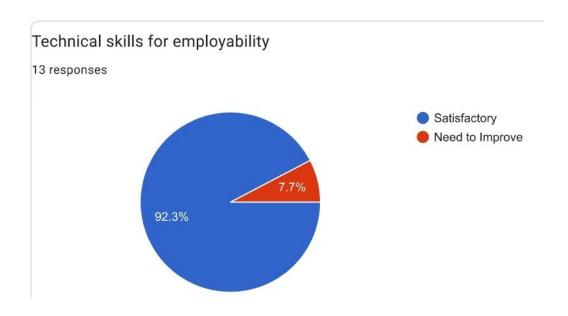

## **Employer Feedback Analysis 2021-22**

Fig 4.1

The above figure 4.1 depicts that around 92% of the employers responded that this institute provides sufficient employability skills through Jawahar Knowledge Centre, student study projects and field trips