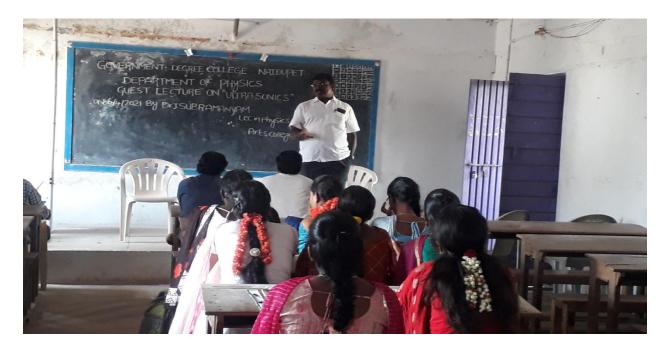

LECTURER IN POLITICAL SCIENCE
Government Degree College
Naidunet - 524 126

Govt. Degree College NAIDUPET, Tirupati Dt.

The department has conducted Guest Lectures for 3 years B.Sc. (M.P.C & M.P.Cs) students from academic year 2017-18 to 2021-22 as follows.

| S.No | Academic<br>Year | Date       | Topic                                                                | Name of the Guest                                                            |
|------|------------------|------------|----------------------------------------------------------------------|------------------------------------------------------------------------------|
| 1    | 2017-18          | 27-02-2018 | Solar power and<br>I-V characteristics                               | Sk. Nymthulla<br>Gdc, Sullurpeta                                             |
| 2    | 2019-20          | 10-02-2020 | Fuel cells                                                           | Dr.V.Raja<br>NBKR College,<br>Vidyanagar                                     |
| 3    | 2020-21          | 06-04-2021 | Ultrasonics                                                          | Dr. J. Subrahmanyam<br>NBKR College,<br>Vidyanagar                           |
| 4    | 2021-22          | 23.03.2022 | Innovative Propellant technologies for space vehicles and satellites | V. Durga Prasad PGT in Physical science, APR School(G), Tummalapenta, Kavali |