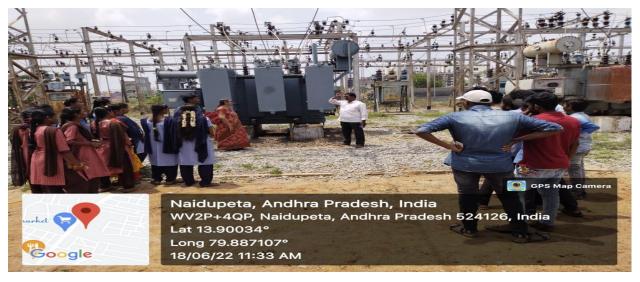

| S.No | Academic | No. of      | Date       | Place                                            |
|------|----------|-------------|------------|--------------------------------------------------|
|      | Year     | field trips |            |                                                  |
| 1    | 2017-18  | 01          | 25-10-2017 | APSPDCL,<br>Naidupeta                            |
| 2    | 2018-19  | 01          | 23-07-2018 | 1.Sri Sai Trade<br>Exhibition,<br>Naidupet       |
|      |          |             | 03-11-2018 | 2.Prima<br>Meiden                                |
| 3    | 2019-20  | 02          | 05-02-2020 | 1.SHAR,<br>Sriharikota                           |
|      |          |             | 30-01-2020 | 2.Green Tech<br>Industries Pvt.<br>Ltd, Naidupet |
| 4    | 2021-22  | 01          | 18-06-2022 | APSPDCL, Substation, Naidupet                    |

PRINCIPAL
Govt. Degree College
NAIDUPET, Tirupati Dt.

LECTURER IN PHYSICS Govt.Degree College Naidupet

The department has conducted important days for 3 years B.Sc. (M.P.C

& M.P.Cs) students from academic year 2017-18 to 2021-22 as follows.