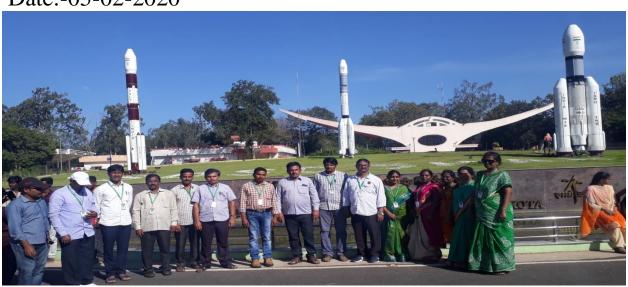

| S.No | Academic | No. of      | Date       | Place                                            |
|------|----------|-------------|------------|--------------------------------------------------|
|      | Year     | field trips |            |                                                  |
| 1    | 2017-18  | 01          | 25-10-2017 | APSPDCL,<br>Naidupeta                            |
| 2    | 2018-19  | 01          | 23-07-2018 | 1.Sri Sai Trade<br>Exhibition,<br>Naidupet       |
|      |          |             | 03-11-2018 | 2.Prima<br>Meiden                                |
| 3    | 2019-20  | 02          | 05-02-2020 | 1.SHAR,<br>Sriharikota                           |
|      |          |             | 30-01-2020 | 2.Green Tech<br>Industries Pvt.<br>Ltd, Naidupet |
| 4    | 2021-22  | 01          | 18-06-2022 | APSPDCL, Substation, Naidupet                    |

#### 2019-20

Place of Visit:-SHAR, Sriharikota

Date:-05-02-2020