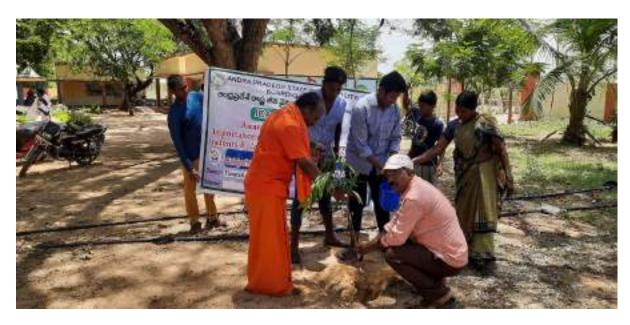

## **CLEAN INDIA**

| 1. Name of the Activity            | CLEAN INDIA |
|------------------------------------|-------------|
| 2. Date                            | 19-10-2022  |
| 3.Organised by                     | NSS         |
| 4. Number of Students participated | 46          |
| 5. Number of faculty involved      | 10          |

#### **Brief report:**

THE NSS Unit of the college organised CLEAN INDIA Programme an initiative of Indian Government. In this connection the students of the college massively collected plastic wastage from the areas L.A Sagaram, Lothuvanigunta and Beedi colony. The collected plastic waste was nearly 100 kg. The collected waste was handed to Municipality of Naidupeta.