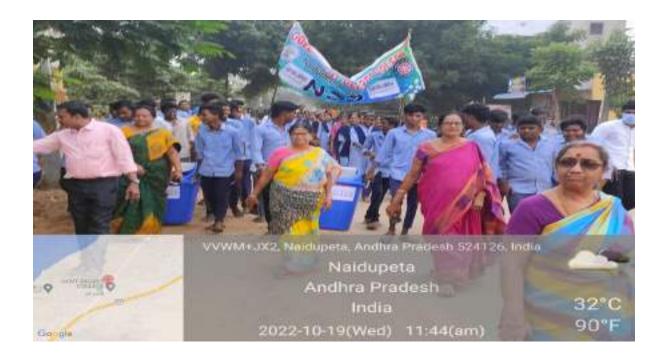

## **CLEAN INDIA**

| 1. Name of the Activity            | CLEAN INDIA |
|------------------------------------|-------------|
| 2. Date                            | 19-10-2022  |
| 3.Organised by                     | NSS         |
| 4. Number of Students participated | 46          |
| 5. Number of faculty involved      | 10          |

#### **Brief report:**

THE NSS Unit of the college organised CLEAN INDIA Programme an initiative of Indian Government. In this connection the students of the college massively collected plastic wastage from the areas L.A Sagaram, Lothuvanigunta and Beedi colony. The collected plastic waste was nearly 100 kg. The collected waste was handed to Municipality of Naidupeta.