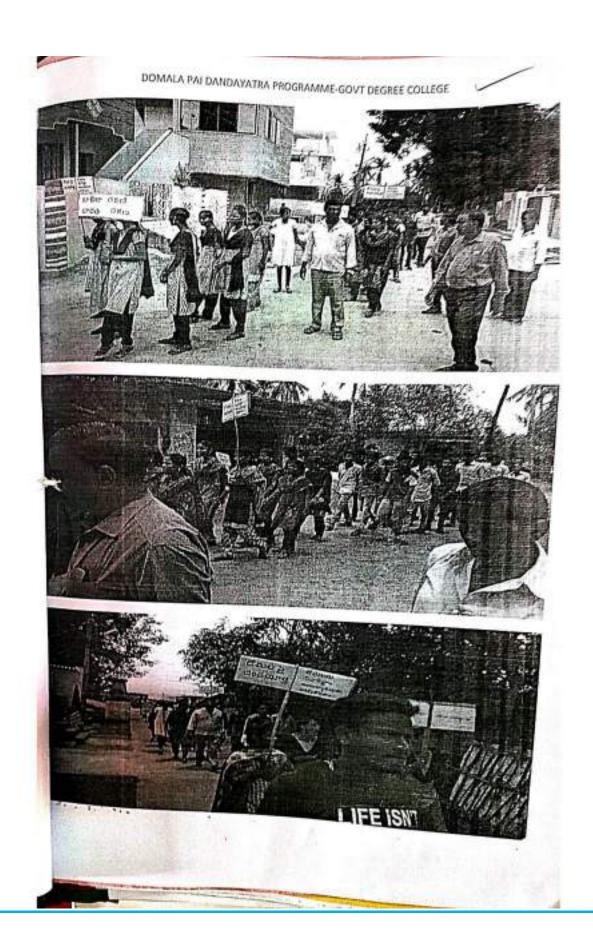

#### **Brief Report:**

As part of Azadi ka Amrit Mahosthav NSS team conducted rally to promote patriotism among the students. All the students and staff participated in the activity and celebrated the India's 75<sup>th</sup> Independence Day. This rally makes us all to remember the freedom fighters of our country and the sacrifice they made to make India Independent.