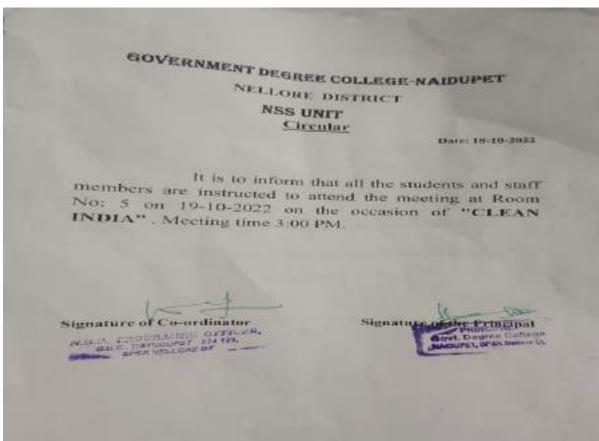

## **CLEAN INDIA**

| 1. Name of the Activity            | CLEAN INDIA |
|------------------------------------|-------------|
| 2. Date                            | 19-10-2022  |
| 3.Organised by                     | NSS         |
| 4. Number of Students participated | 46          |
| 5. Number of faculty involved      | 10          |

#### **Objectives:**

To make the surroundings of the college clean

To make nearby area Plastic Free.

#### **Brief report:**

THE NSS Unit of the college organised CLEAN INDIA Programme an initiative of Indian Government. In this connection the students of the college massively collected plastic wastage from the areas L.A Sagaram, Lothuvanigunta and Beedi colony. The collected plastic waste was nearly 100 kg. The collected waste was handed to Municipality of Naidupeta.