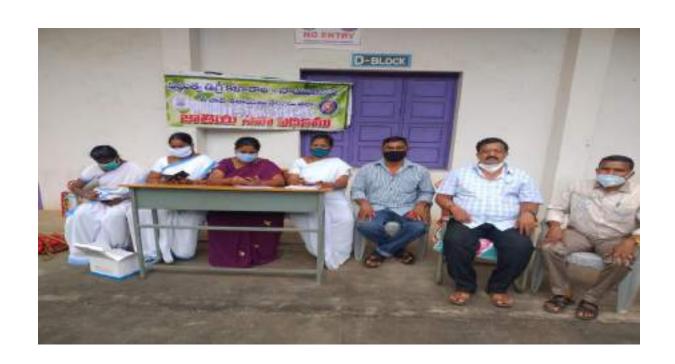

## **CLEAN INDIA**

| 1. Name of the Activity            | CLEAN INDIA |
|------------------------------------|-------------|
| 2. Date                            | 19-10-2022  |
| 3.Organised by                     | NSS         |
| 4. Number of Students participated | 46          |
| 5. Number of faculty involved      | 10          |

#### **Brief report:**

THE NSS Unit of the college organised CLEAN INDIA Programme an initiative of Indian Government. In this connection the students of the college massively collected plastic wastage from the areas L.A Sagaram, Lothuvanigunta and Beedi colony. The collected plastic waste was nearly 100 kg. The collected waste was handed to Municipality of Naidupeta.