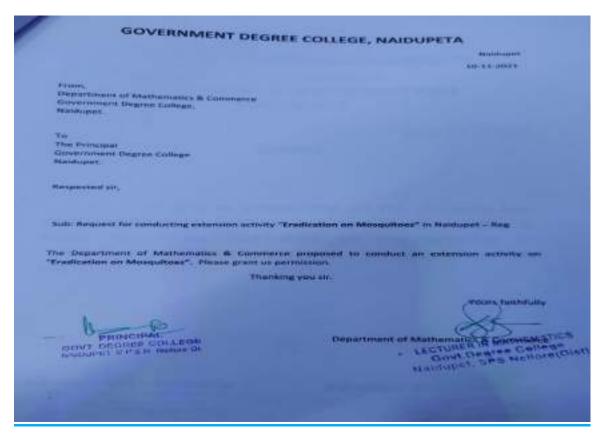

## Tree Plantation in ZPHS, Menakuru

| 1. Name of the Activity            | Tree Plantation at ZPHS School, Menakuru |
|------------------------------------|------------------------------------------|
| 2. Date                            | 23-08-2022                               |
| 3.Organised by                     | NSS                                      |
| 4. Number of Students participated | 15                                       |
| 5. Number of faculty involved      | 03                                       |