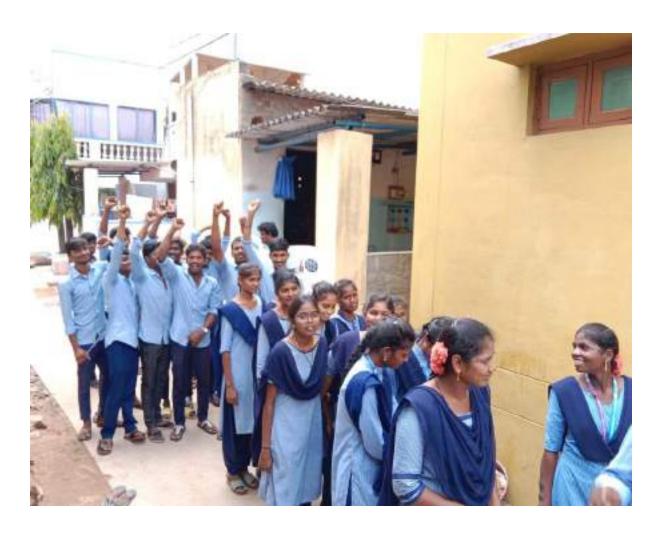

## **CLEAN INDIA**

| 1. Name of the Activity            | CLEAN INDIA |
|------------------------------------|-------------|
| 2. Date                            | 19-10-2022  |
| 3.Organised by                     | NSS         |
| 4. Number of Students participated | 46          |
| 5. Number of faculty involved      | 10          |

#### **Brief report:**

THE NSS Unit of the college organised CLEAN INDIA Programme an initiative of Indian Government. In this connection the students of the college massively collected plastic wastage from the areas L.A Sagaram, Lothuvanigunta and Beedi colony. The collected plastic waste was nearly 100 kg. The collected waste was handed to Municipality of Naidupeta.