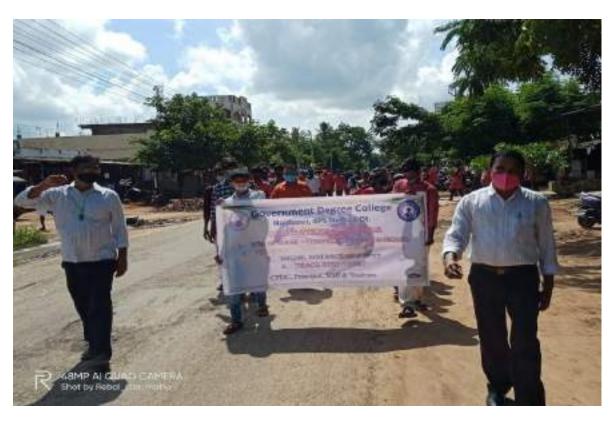

## **CLEAN INDIA**

| 1. Name of the Activity            | CLEAN INDIA |
|------------------------------------|-------------|
| 2. Date                            | 19-10-2022  |
| 3.Organised by                     | NSS         |
| 4. Number of Students participated | 46          |
| 5. Number of faculty involved      | 10          |

#### **Objectives:**

To make the surroundings of the college clean

To make nearby area Plastic Free.

#### **Brief report:**

THE NSS Unit of the college organised CLEAN INDIA Programme an initiative of Indian Government. In this connection the students of the college massively collected plastic wastage from the areas L.A Sagaram, Lothuvanigunta and Beedi colony. The collected plastic waste was nearly 100 kg. The collected waste was handed to Municipality of Naidupeta.