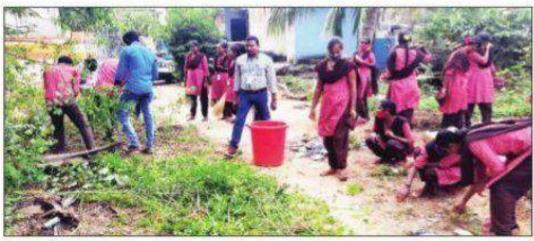

## **CLEAN INDIA**

| 1. Name of the Activity            | CLEAN INDIA |
|------------------------------------|-------------|
| 2. Date                            | 19-10-2022  |
| 3.Organised by                     | NSS         |
| 4. Number of Students participated | 46          |
| 5. Number of faculty involved      | 10          |

#### **Objectives:**

To make the surroundings of the college clean

To make nearby area Plastic Free.

#### **Brief report:**

THE NSS Unit of the college organised CLEAN INDIA Programme an initiative of Indian Government. In this connection the students of the college massively collected plastic wastage from the areas L.A Sagaram, Lothuvanigunta and Beedi colony. The collected plastic waste was nearly 100 kg. The collected waste was handed to Municipality of Naidupeta.

#### **Outcomes:**

The areas L.A.Sagaram, Lothuvanigunta and Beedi colony are Plastic free.

The areas were environment Friendly.