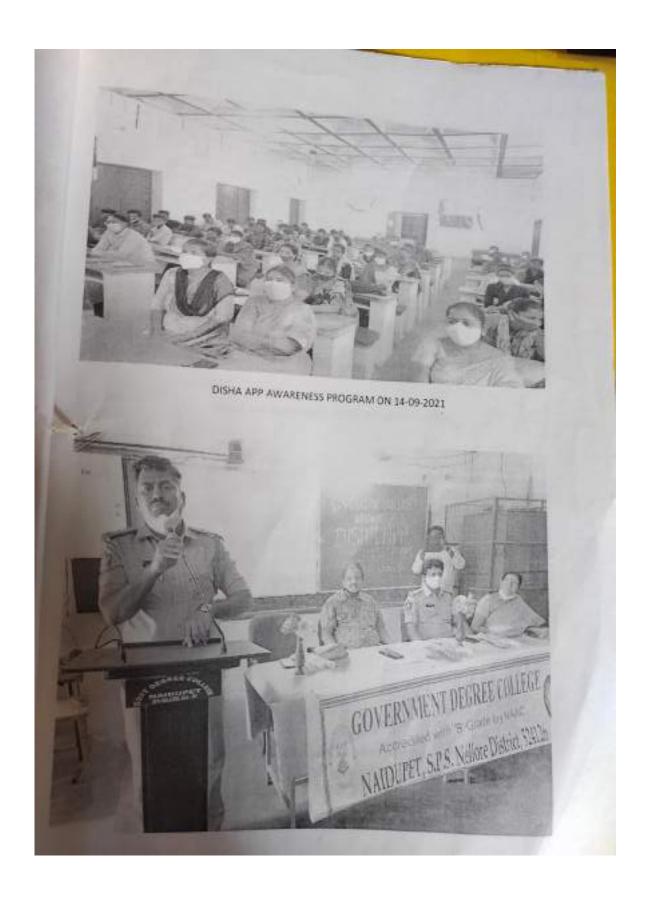

#### **Objectives:**

To raise awareness to the society and students towards the importance of planting and saving trees

To express our concern to the environment,

To promote environmental values and Institutional Social responsibility.