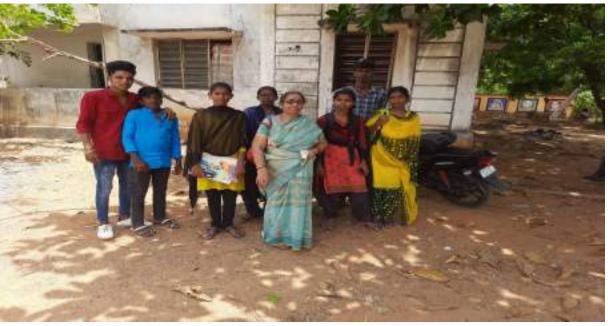

## **CLEAN INDIA**

| 1. Name of the Activity            | CLEAN INDIA |
|------------------------------------|-------------|
| 2. Date                            | 19-10-2022  |
| 3.Organised by                     | NSS         |
| 4. Number of Students participated | 46          |
| 5. Number of faculty involved      | 10          |

#### **Brief report:**

THE NSS Unit of the college organised CLEAN INDIA Programme an initiative of Indian Government. In this connection the students of the college massively collected plastic wastage from the areas L.A Sagaram, Lothuvanigunta and Beedi colony. The collected plastic waste was nearly 100 kg. The collected waste was handed to Municipality of Naidupeta.