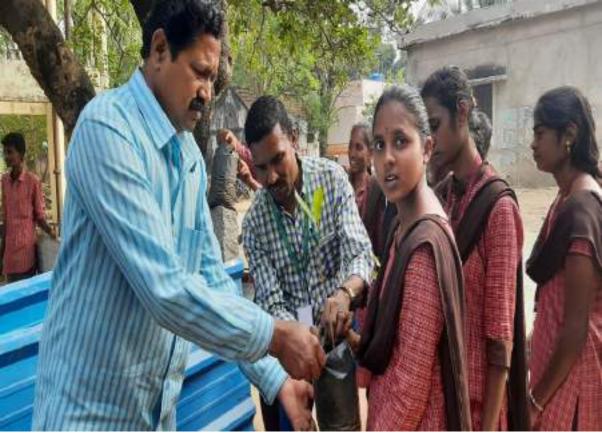

#### **Brief report:**

THE NSS Unit of the college organised CLEAN INDIA Programme an initiative of Indian Government. In this connection the students of the college massively collected plastic wastage from the areas L.A Sagaram, Lothuvanigunta and Beedi colony. The collected plastic waste was nearly 100 kg. The collected waste was handed to Municipality of Naidupeta.