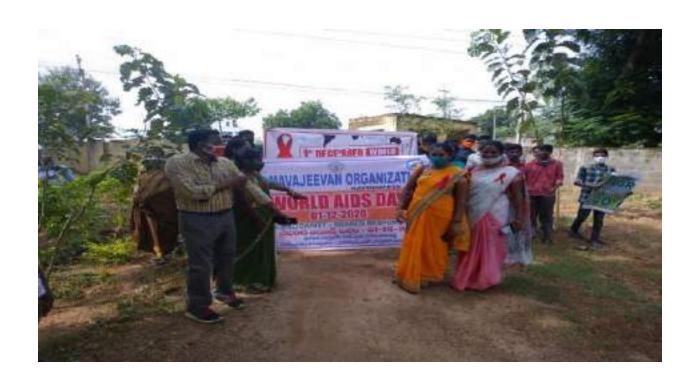

## Government Degree College- Naidupet Tirupathi Dist. Andrapradesh-524126

Reaccredited by NAAC with Grade 'B', Affiliated to Vikrama Simahpuri University

Reaccredited by NAAC with Grade 'B', Affiliated to Vikrama Simahpuri University

| 1. Name of the Activity            | Thiranga Ralley               |
|------------------------------------|-------------------------------|
| 2. Date                            | 12-08-2022                    |
| 3.Organised by                     | NSS and Department of History |
| 4. Number of Students participated | 25                            |
| 5. Number of faculty involved      | 15                            |