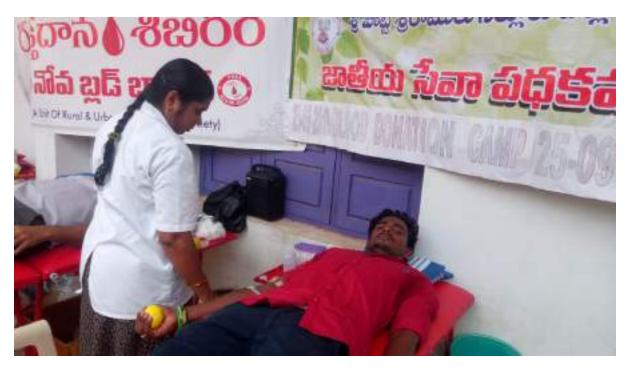

#### **Brief Report:**

The Department of Political science organised the programme awareness on HumanRights in Naidupeta. The students educated the public about the rights they can exercise. The students empowered the people towards active citizenship.