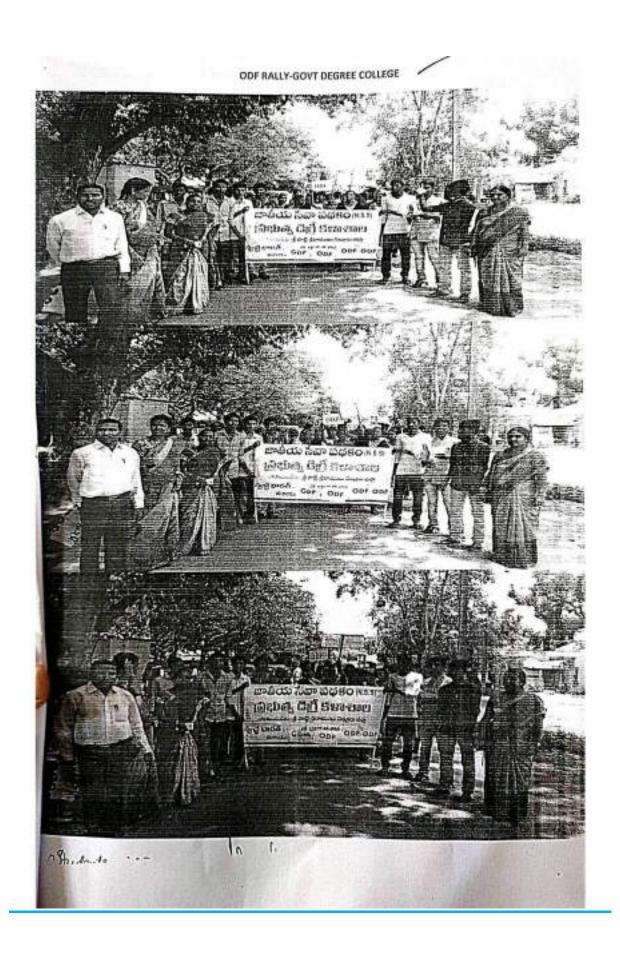

#### **MENSTRUAL HYGIENE**

| 1. Name of the Activity            | Menstrual Hygiene |  |
|------------------------------------|-------------------|--|
| 2. Date                            | 30=07=2022        |  |
| 3.Organised by                     | NSS               |  |
| 4. Number of Students participated | 10                |  |
| 5. Number of faculty involved      | 02                |  |