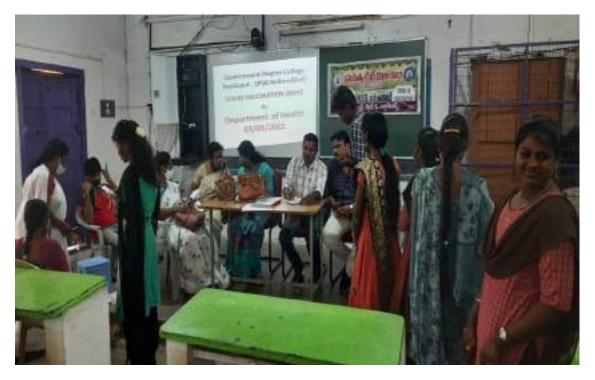

#### Rally on Ban of Plastic in Menakuru

| 1. Name of the Activity            | Rally on Plastic Ban |
|------------------------------------|----------------------|
| 2. Date                            | 24-08-2022           |
| 3.Organised by                     | NSS                  |
| 4. Number of Students participated | 20                   |
| 5. Number of faculty involved      | 05                   |