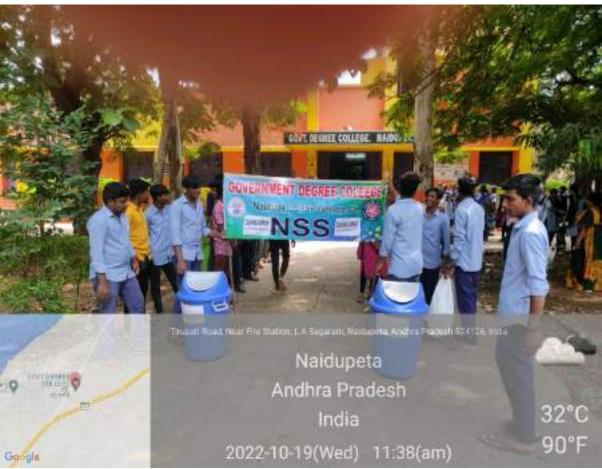

## **CLEAN INDIA**

| 1. Name of the Activity            | CLEAN INDIA |
|------------------------------------|-------------|
| 2. Date                            | 19-10-2022  |
| 3.Organised by                     | NSS         |
| 4. Number of Students participated | 46          |
| 5. Number of faculty involved      | 10          |

#### **Brief report:**

THE NSS Unit of the college organised CLEAN INDIA Programme an initiative of Indian Government. In this connection the students of the college massively collected plastic wastage from the areas L.A Sagaram, Lothuvanigunta and Beedi colony. The collected plastic waste was nearly 100 kg. The collected waste was handed to Municipality of Naidupeta.