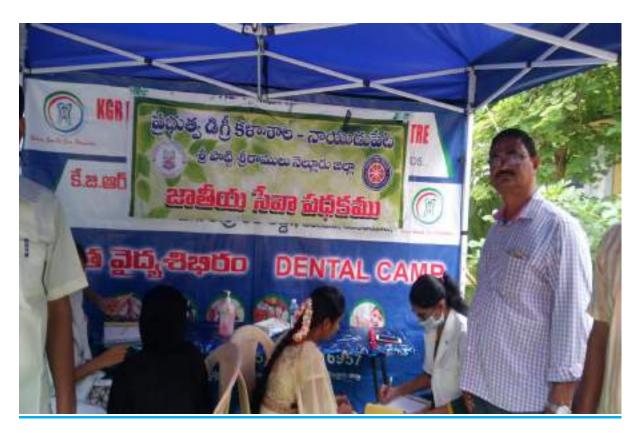

## GOVERNMENT DEGREE COLLEGE, NAIDUPETA Numbupers 16-06-2022 Fram, Department of Political Science Government Dagree College, To The Principal Government Degree College Namipet. Respected per, Sub: Request for conducting extension activity "Awareness on human rights" in Na dupet - Reg The Department of Political Science proposed to conduct an extension activity on "Awareness on Human rights". Please grant as permission. Thanking you sin Yours faithfully Maray. PRINCIPAL GENT DESIDES COLLEGE NEOLIPET DES NESSENTI Department of Political science LECTURES IN POLITICAL SCIENCE Government Degree College National - 524 128