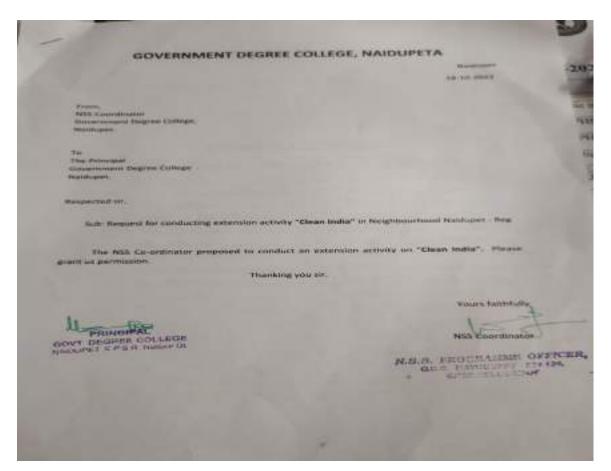

## GOVERNMENT DEGREE COLLEGE ,NAIDUPET

Name of the activity: CLEAN INDIA

Organised by : NSS UNIT
Date : 19-10-2022