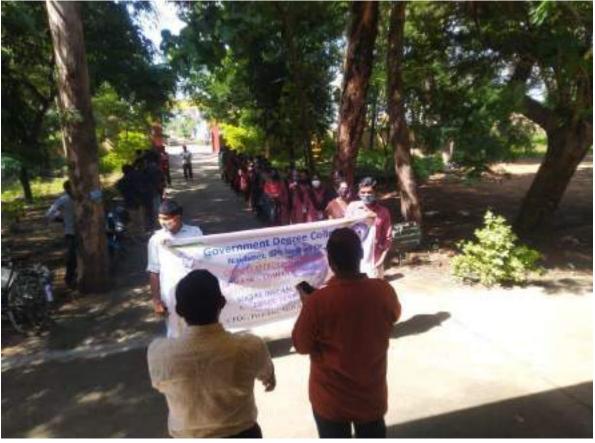

## **CLEAN INDIA**

| 1. Name of the Activity            | CLEAN INDIA |
|------------------------------------|-------------|
| 2. Date                            | 19-10-2022  |
| 3.Organised by                     | NSS         |
| 4. Number of Students participated | 46          |
| 5. Number of faculty involved      | 10          |

#### **Objectives:**

To make the surroundings of the college clean

To make nearby area Plastic Free.

#### **Brief report:**

THE NSS Unit of the college organised CLEAN INDIA Programme an initiative of Indian Government. In this connection the students of the college massively collected plastic wastage from the areas L.A Sagaram, Lothuvanigunta and Beedi colony. The collected plastic waste was nearly 100 kg. The collected waste was handed to Municipality of Naidupeta.