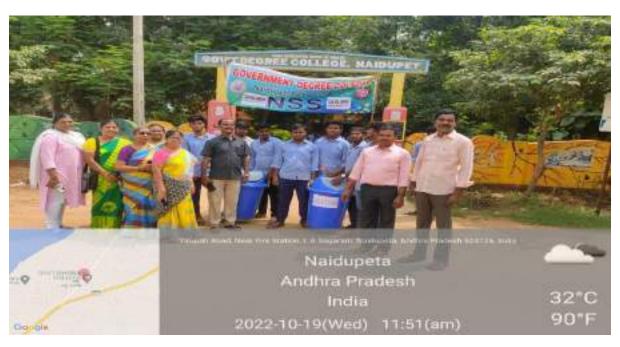

## **CLEAN INDIA**

| 1. Name of the Activity            | CLEAN INDIA |
|------------------------------------|-------------|
| 2. Date                            | 19-10-2022  |
| 3.Organised by                     | NSS         |
| 4. Number of Students participated | 46          |
| 5. Number of faculty involved      | 10          |

#### **Brief report:**

THE NSS Unit of the college organised CLEAN INDIA Programme an initiative of Indian Government. In this connection the students of the college massively collected plastic wastage from the areas L.A Sagaram, Lothuvanigunta and Beedi colony. The collected plastic waste was nearly 100 kg. The collected waste was handed to Municipality of Naidupeta.