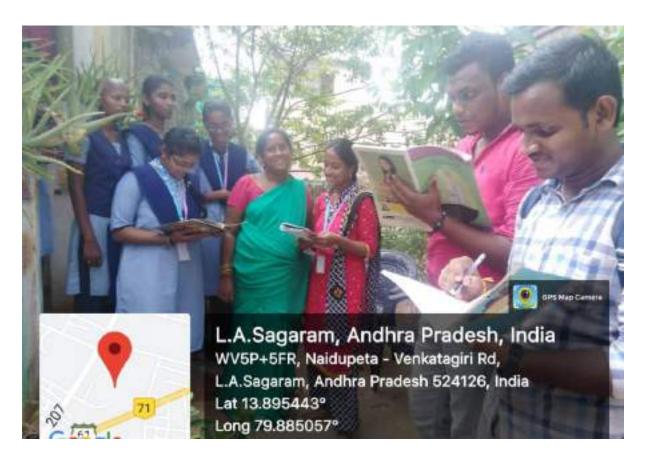

## **CLEAN INDIA**

| 1. Name of the Activity            | CLEAN INDIA |
|------------------------------------|-------------|
| 2. Date                            | 19-10-2022  |
| 3.Organised by                     | NSS         |
| 4. Number of Students participated | 46          |
| 5. Number of faculty involved      | 10          |

#### **Objectives:**

To make the surroundings of the college clean

To make nearby area Plastic Free.

#### **Brief report:**

THE NSS Unit of the college organised CLEAN INDIA Programme an initiative of Indian Government. In this connection the students of the college massively collected plastic wastage from the areas L.A Sagaram, Lothuvanigunta and Beedi colony. The collected plastic waste was nearly 100 kg. The collected waste was handed to Municipality of Naidupeta.

#### **Outcomes:**

The areas L.A.Sagaram, Lothuvanigunta and Beedi colony are Plastic free.

The areas were environment Friendly.