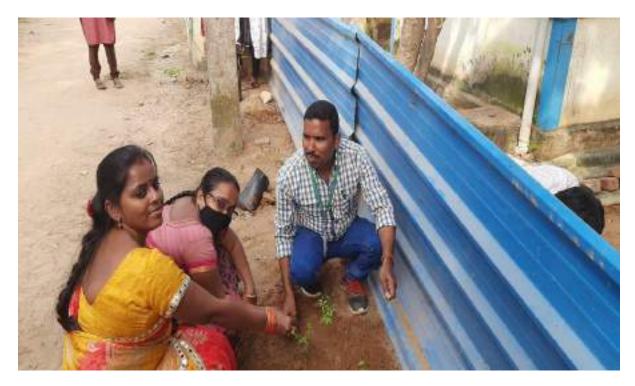

#### **Brief report:**

THE NSS Unit of the college organised CLEAN INDIA Programme an initiative of Indian Government. In this connection the students of the college massively collected plastic wastage from the areas L.A Sagaram, Lothuvanigunta and Beedi colony. The collected plastic waste was nearly 100 kg. The collected waste was handed to Municipality of Naidupeta.

#### **Outcomes:**

The areas L.A.Sagaram, Lothuvanigunta and Beedi colony are Plastic free.

The areas were environment Friendly.