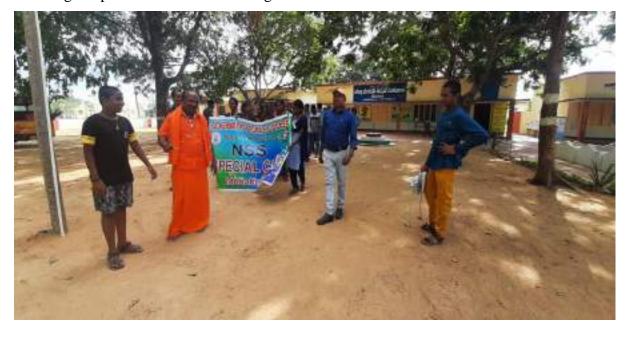

## **CLEAN INDIA**

| 1. Name of the Activity            | CLEAN INDIA |
|------------------------------------|-------------|
| 2. Date                            | 19-10-2022  |
| 3.Organised by                     | NSS         |
| 4. Number of Students participated | 46          |
| 5. Number of faculty involved      | 10          |

#### **Brief report:**

THE NSS Unit of the college organised CLEAN INDIA Programme an initiative of Indian Government. In this connection the students of the college massively collected plastic wastage from the areas L.A Sagaram, Lothuvanigunta and Beedi colony. The collected plastic waste was nearly 100 kg. The collected waste was handed to Municipality of Naidupeta.