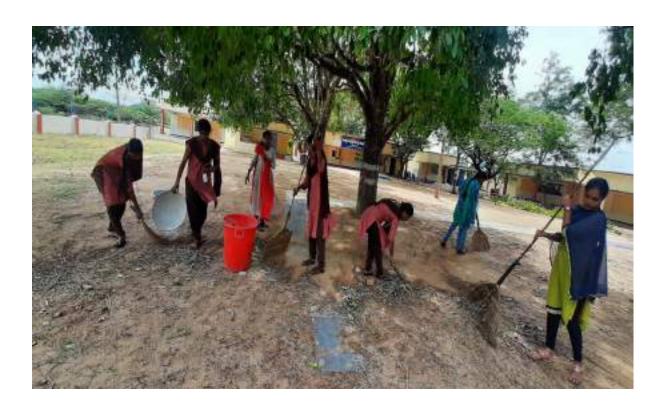

## **CLEAN INDIA**

| 1. Name of the Activity            | CLEAN INDIA |
|------------------------------------|-------------|
| 2. Date                            | 19-10-2022  |
| 3.Organised by                     | NSS         |
| 4. Number of Students participated | 46          |
| 5. Number of faculty involved      | 10          |

#### **Brief report:**

THE NSS Unit of the college organised CLEAN INDIA Programme an initiative of Indian Government. In this connection the students of the college massively collected plastic wastage from the areas L.A Sagaram, Lothuvanigunta and Beedi colony. The collected plastic waste was nearly 100 kg. The collected waste was handed to Municipality of Naidupeta.

#### **Outcomes:**

The areas L.A.Sagaram, Lothuvanigunta and Beedi colony are Plastic free.

The areas were environment Friendly.