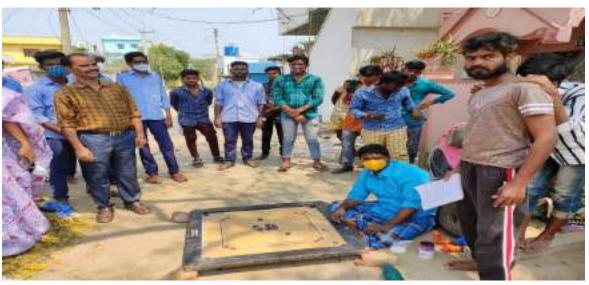

## Tree Plantation in ZPHS, Menakuru

| 1. Name of the Activity            | Tree Plantation at ZPHS School, Menakuru |
|------------------------------------|------------------------------------------|
| 2. Date                            | 23-08-2022                               |
| 3.Organised by                     | NSS                                      |
| 4. Number of Students participated | 15                                       |
| 5. Number of faculty involved      | 03                                       |