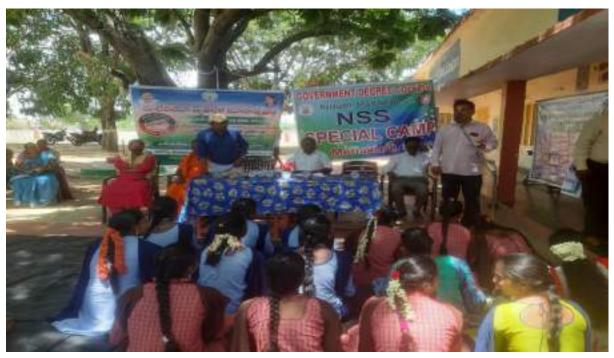

## **CLEAN INDIA**

| 1. Name of the Activity            | CLEAN INDIA |
|------------------------------------|-------------|
| 2. Date                            | 19-10-2022  |
| 3.Organised by                     | NSS         |
| 4. Number of Students participated | 46          |
| 5. Number of faculty involved      | 10          |

#### **Objectives:**

To make the surroundings of the college clean

To make nearby area Plastic Free.

#### **Brief report:**

THE NSS Unit of the college organised CLEAN INDIA Programme an initiative of Indian Government. In this connection the students of the college massively collected plastic wastage from the areas L.A Sagaram, Lothuvanigunta and Beedi colony. The collected plastic waste was nearly 100 kg. The collected waste was handed to Municipality of Naidupeta.