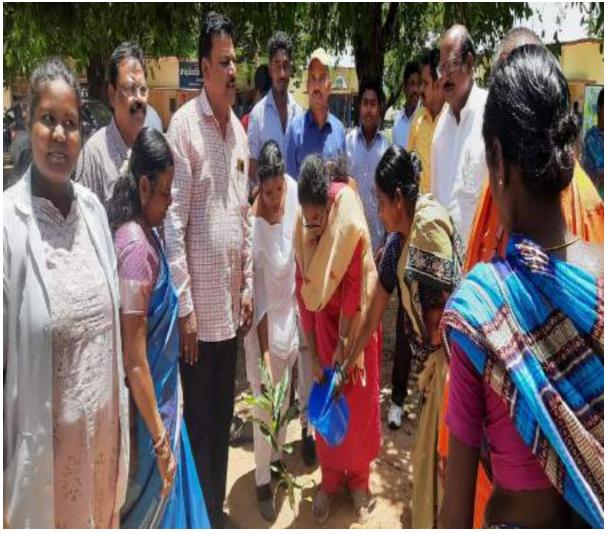

## **CLEAN INDIA**

| 1. Name of the Activity            | CLEAN INDIA |
|------------------------------------|-------------|
| 2. Date                            | 19-10-2022  |
| 3.Organised by                     | NSS         |
| 4. Number of Students participated | 46          |
| 5. Number of faculty involved      | 10          |

#### **Brief report:**

THE NSS Unit of the college organised CLEAN INDIA Programme an initiative of Indian Government. In this connection the students of the college massively collected plastic wastage from the areas L.A Sagaram, Lothuvanigunta and Beedi colony. The collected plastic waste was nearly 100 kg. The collected waste was handed to Municipality of Naidupeta.