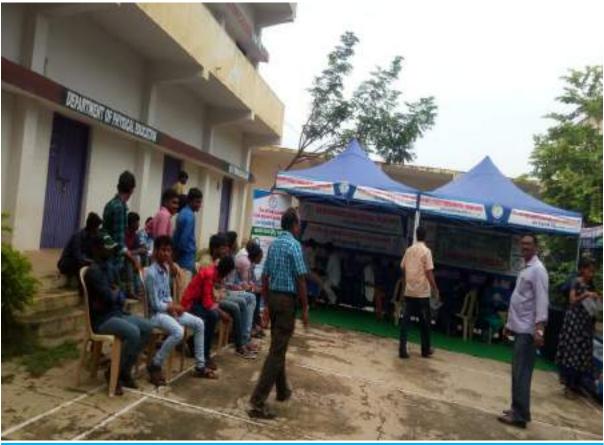

## **CLEAN INDIA**

| 1. Name of the Activity            | CLEAN INDIA |
|------------------------------------|-------------|
| 2. Date                            | 19-10-2022  |
| 3.Organised by                     | NSS         |
| 4. Number of Students participated | 46          |
| 5. Number of faculty involved      | 10          |

#### **Brief report:**

THE NSS Unit of the college organised CLEAN INDIA Programme an initiative of Indian Government. In this connection the students of the college massively collected plastic wastage from the areas L.A Sagaram, Lothuvanigunta and Beedi colony. The collected plastic waste was nearly 100 kg. The collected waste was handed to Municipality of Naidupeta.

#### **Outcomes:**

The areas L.A.Sagaram, Lothuvanigunta and Beedi colony are Plastic free.

The areas were environment Friendly.