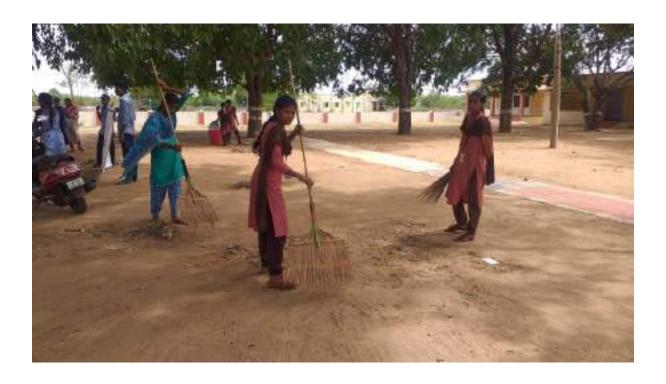

## **CLEAN INDIA**

| 1. Name of the Activity            | CLEAN INDIA |
|------------------------------------|-------------|
| 2. Date                            | 19-10-2022  |
| 3.Organised by                     | NSS         |
| 4. Number of Students participated | 46          |
| 5. Number of faculty involved      | 10          |

#### **Brief report:**

THE NSS Unit of the college organised CLEAN INDIA Programme an initiative of Indian Government. In this connection the students of the college massively collected plastic wastage from the areas L.A Sagaram, Lothuvanigunta and Beedi colony. The collected plastic waste was nearly 100 kg. The collected waste was handed to Municipality of Naidupeta.

#### **Outcomes:**

The areas L.A.Sagaram, Lothuvanigunta and Beedi colony are Plastic free.

The areas were environment Friendly.