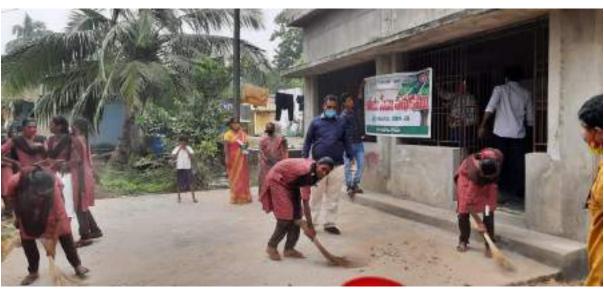

## **CLEAN INDIA**

| 1. Name of the Activity            | CLEAN INDIA |
|------------------------------------|-------------|
| 2. Date                            | 19-10-2022  |
| 3.Organised by                     | NSS         |
| 4. Number of Students participated | 46          |
| 5. Number of faculty involved      | 10          |

#### **Objectives:**

To make the surroundings of the college clean

To make nearby area Plastic Free.

#### **Brief report:**

THE NSS Unit of the college organised CLEAN INDIA Programme an initiative of Indian Government. In this connection the students of the college massively collected plastic wastage from the areas L.A Sagaram, Lothuvanigunta and Beedi colony. The collected plastic waste was nearly 100 kg. The collected waste was handed to Municipality of Naidupeta.

#### **Outcomes:**

The areas L.A.Sagaram, Lothuvanigunta and Beedi colony are Plastic free.

The areas were environment Friendly.