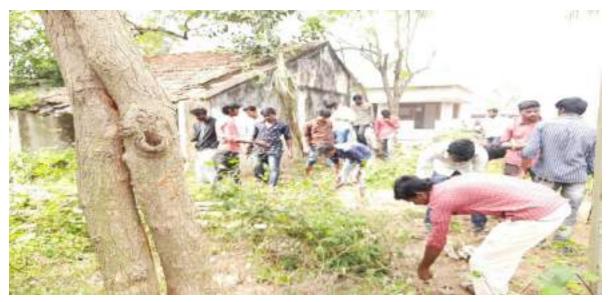

## **CLEAN INDIA**

| 1. Name of the Activity            | CLEAN INDIA |
|------------------------------------|-------------|
| 2. Date                            | 19-10-2022  |
| 3.Organised by                     | NSS         |
| 4. Number of Students participated | 46          |
| 5. Number of faculty involved      | 10          |

#### **Objectives:**

To make the surroundings of the college clean

To make nearby area Plastic Free.

#### **Brief report:**

THE NSS Unit of the college organised CLEAN INDIA Programme an initiative of Indian Government. In this connection the students of the college massively collected plastic wastage from the areas L.A Sagaram, Lothuvanigunta and Beedi colony. The collected plastic waste was nearly 100 kg. The collected waste was handed to Municipality of Naidupeta.

#### **Outcomes:**

The areas L.A.Sagaram, Lothuvanigunta and Beedi colony are Plastic free.

The areas were environment Friendly.