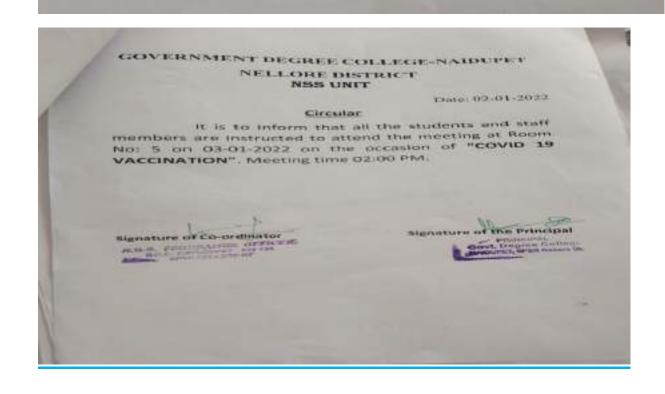

#### Rally on Ban of Plastic in Menakuru

| 1. Name of the Activity            | Rally on Plastic Ban |
|------------------------------------|----------------------|
| 2. Date                            | 24-08-2022           |
| 3.Organised by                     | NSS                  |
| 4. Number of Students participated | 20                   |
| 5. Number of faculty involved      | 05                   |